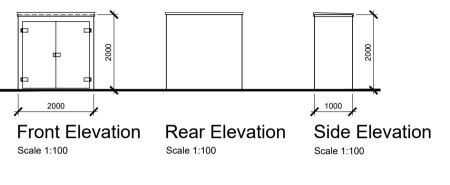

| * | 2000 | 1 |
|---|------|---|
|   |      |   |

Floor Plan Scale 1:100

Electric Kiosk ET14 Type

Scale Bar

| REVISION | 5 ^                                 |
|----------|-------------------------------------|
| CLIENT   | EURO GARAGES LTD                    |
| PROJECT  | CHERRY TREE<br>Blackpool<br>Fy4 4QH |
| TITLE    | ELECTRIC METER<br>KIOSK ET14 TYPE   |
| DATE     | 26.01.22                            |
| SCALE    | 1:100@A4                            |
| JOB ID   | 1834                                |
| DWG      | 17                                  |
|          |                                     |