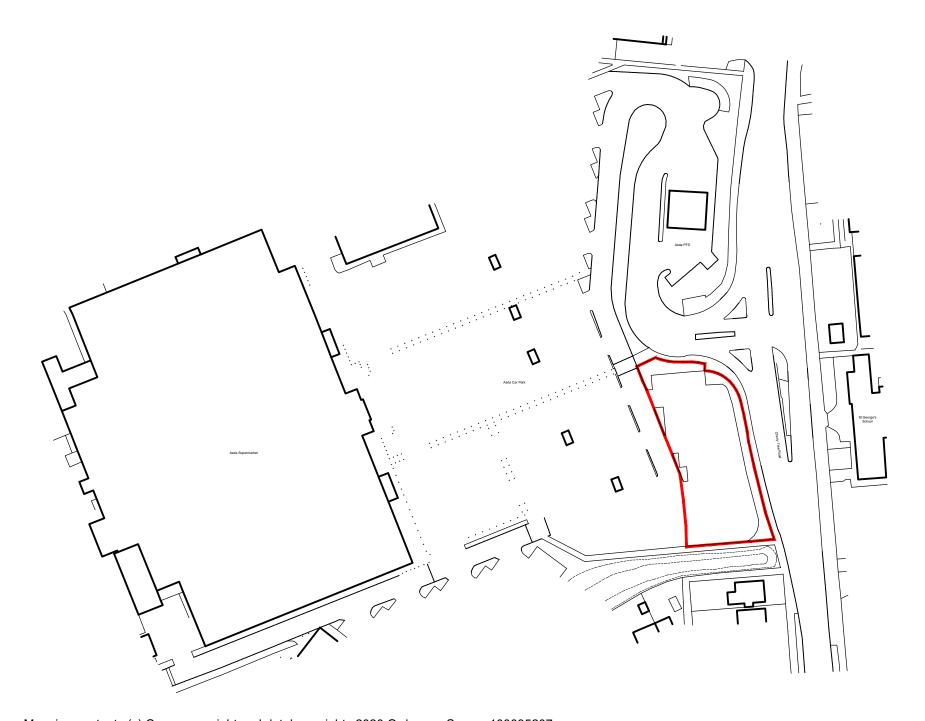

Mapping contents (c) Crown copyright and database rights 2020 Ordnance Survey 100035207

Scale Bar

0m 10 20 30 40

THIS DOCUMENT AND ALL INFORMATION CONTAINED HEREN IS CONFIDENTIAL AND THE INTELLECTUAL PROPERTY OF ADS DESIGN. IT IS DISCLOSED IN CONFIDENCE ON TERMS THAT IT WILL NOT BE DISCLOSED TO ANY THIRD PARTY, USED, SOLD, LOANED, LICENSED OR REPRODUCED IN WHOLE OR IN PART IN ANY MANNER OR FORM FOR MANUFACTURING, TENDERING OR FOR ANY OTHER PURPOSE WITHOUT THE WRITTEN PERMISSION OF ADS DESIGN.

## REVISIONS

| REVISIONS |                                     |
|-----------|-------------------------------------|
| CLIENT    | EURO GARAGES LTD                    |
| PROJECT   | CHERRY TREE<br>BLACKPOOL<br>FY4 4QH |
| TITLE     | SITE LOCATION<br>PLAN               |
| DATE      | 02.09.21                            |
| SCALE     | 1:1250 @ A3                         |
| JOB ID    | 1834                                |
| DWG       | 1a                                  |
|           |                                     |