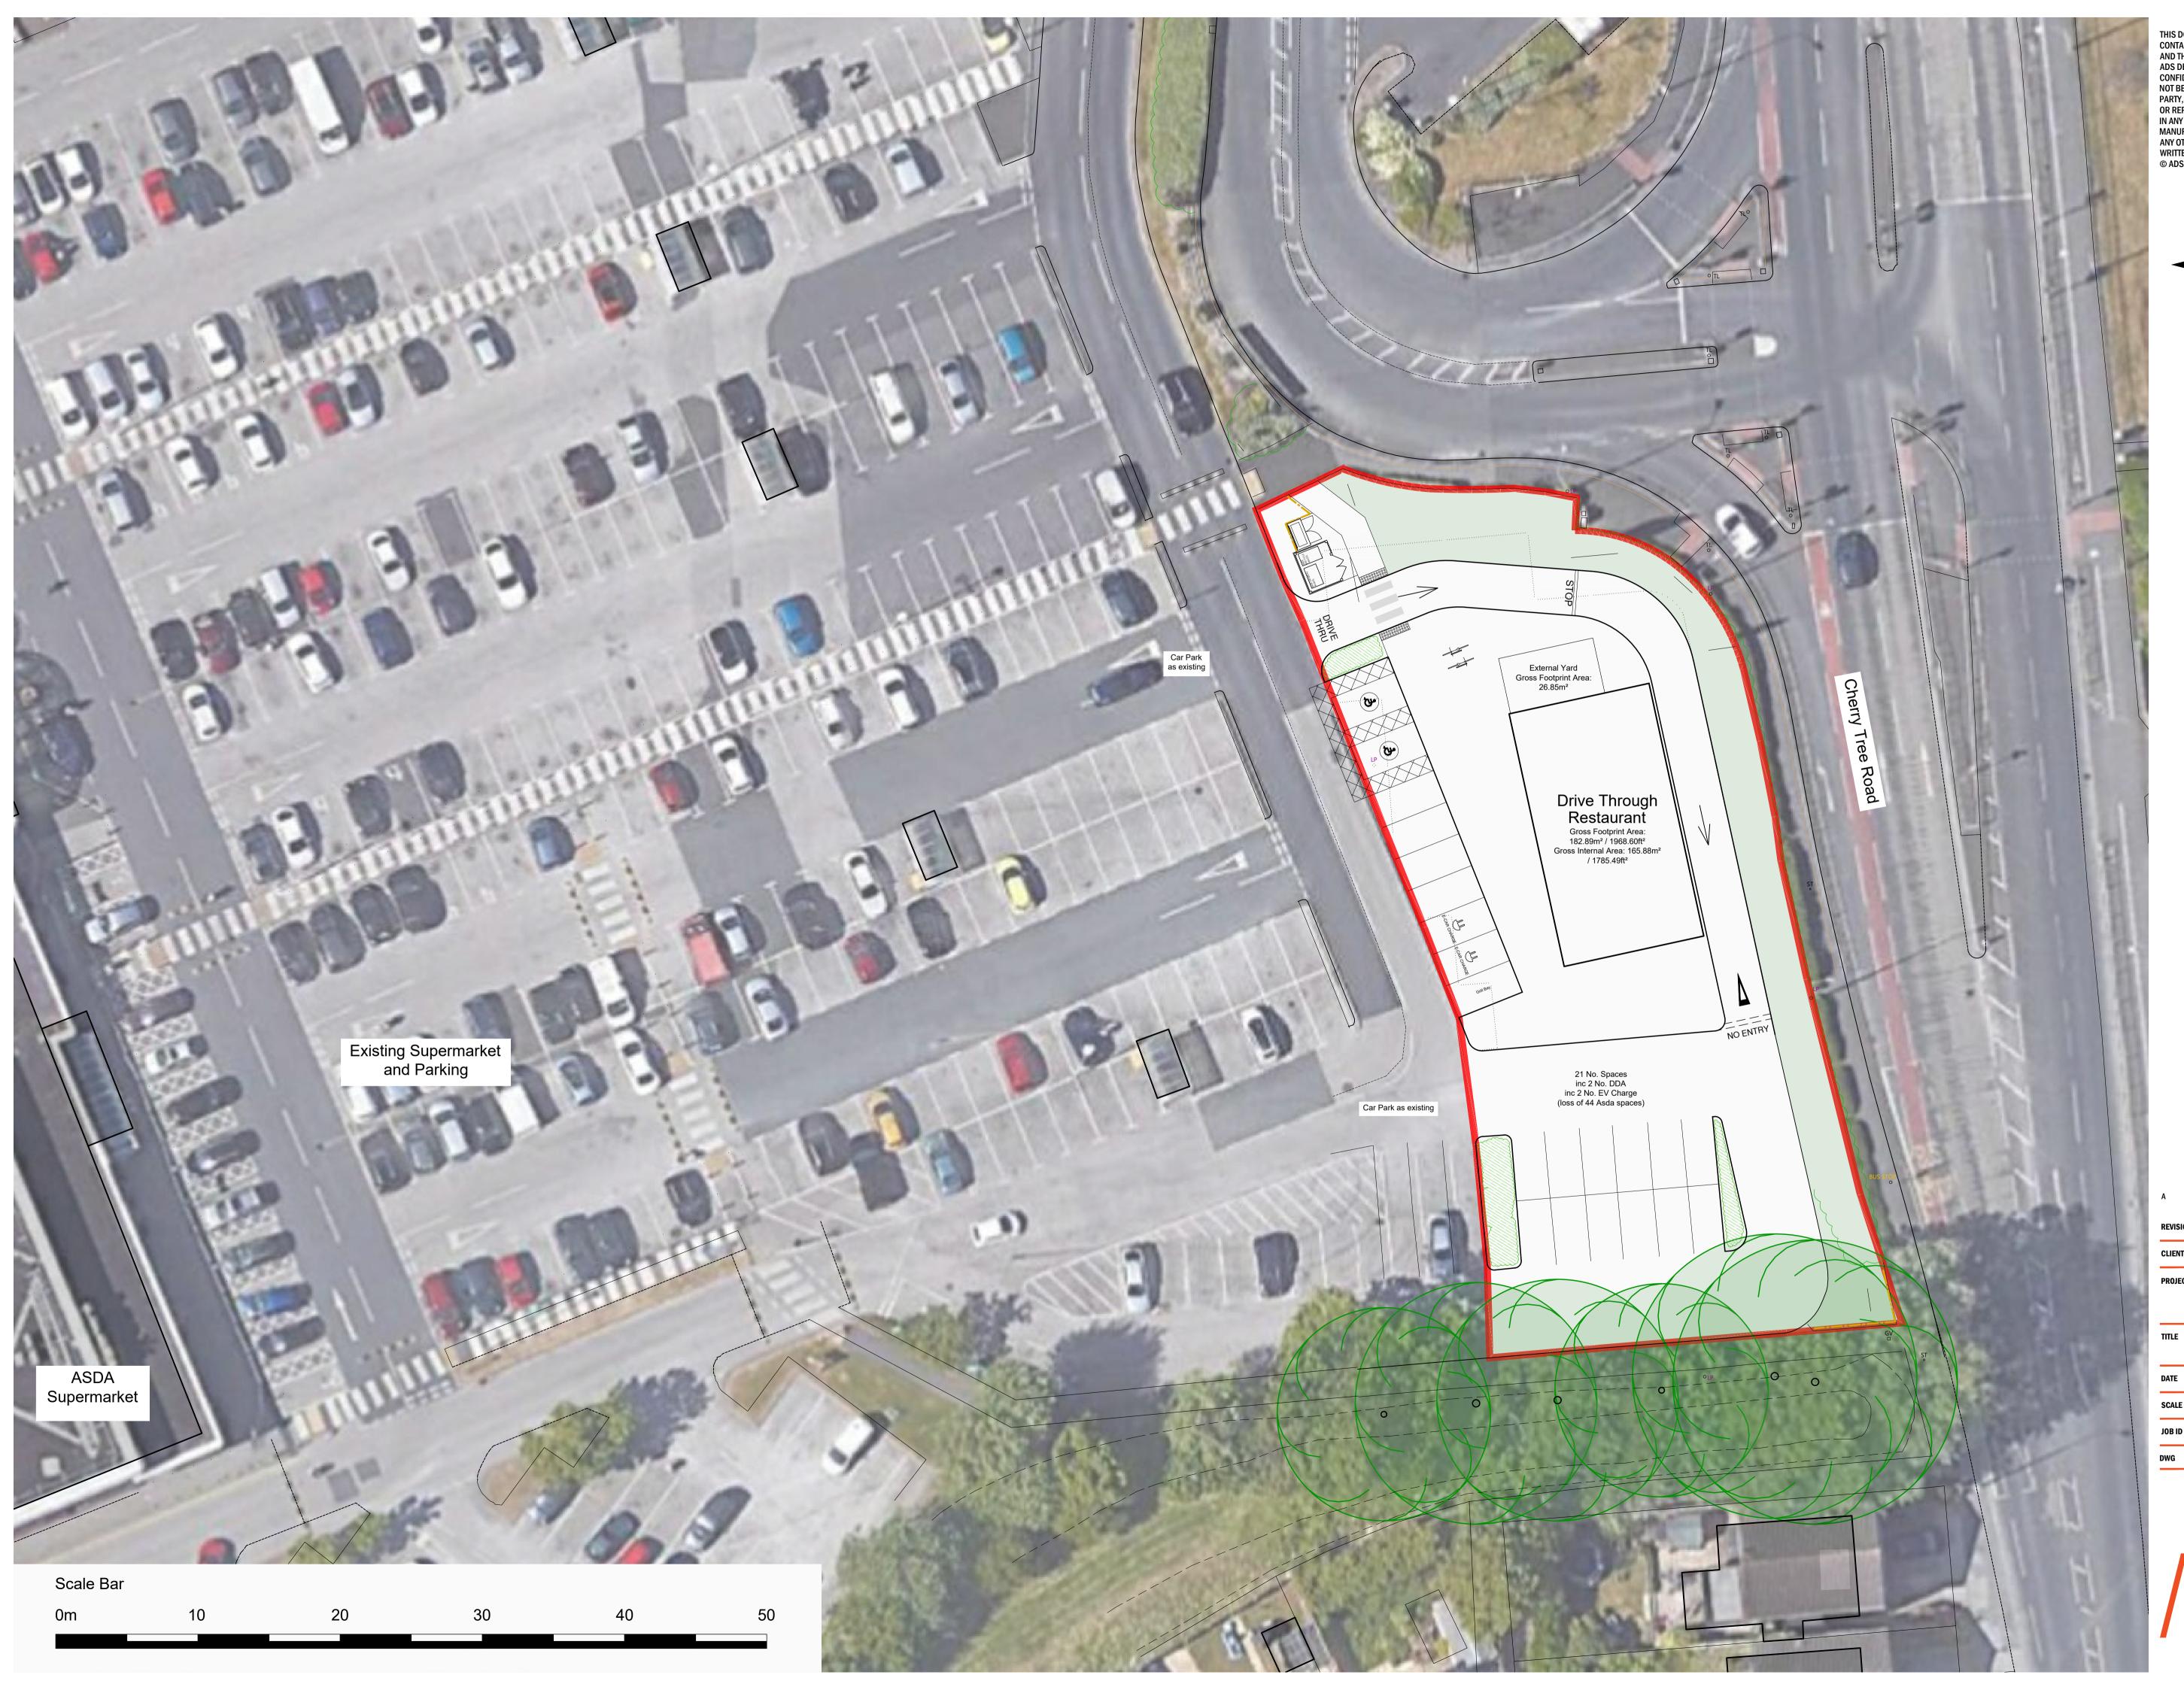

| A         | 31.01.22<br>External bin store added |
|-----------|--------------------------------------|
| REVISIONS | ^                                    |
| CLIENT    | EURO GARAGES LTD                     |
| PROJECT   | CHERRY TREE<br>BLACKPOOL<br>FY4 4QH  |
| TITLE     | PLANNING<br>OVERALL SITE             |
| DATE      | 26.01.22                             |
| SCALE     | 1:200 @ A1                           |
| JOB ID    | 1834                                 |
| DWG       | 14a                                  |