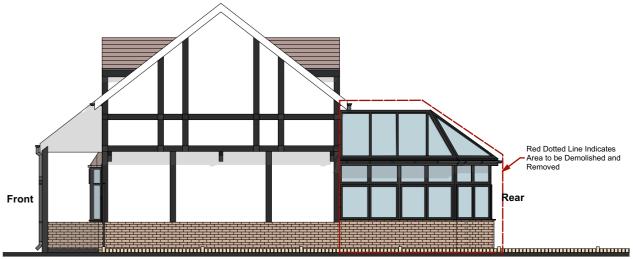

Red Dotted Line Indicates
Area to be Demolished and
Removed
Rear

Existing Side Elevation 1:100

**Existing Rear Elevation 1:100** 

Existing Side Elevation 1:100

COPYRIGHT: The contents of this drawing may not be reproduced in whole or in part without express written consent of ARKSS Design I imited

PLANNING ISSUE

Scale: 1:100@A3

Date: FEB 2022

Project Title:
PROPOSED DEVELOPMENT AT
7 THE FIRLE, LANGDON HILLS,
SS16 6NB

EXISTING ELEVATIONS

**Unit 13 First Floor, Clements Court,** 

13-14 Clements Lane,

Ilford, Essex, IG1 2QY