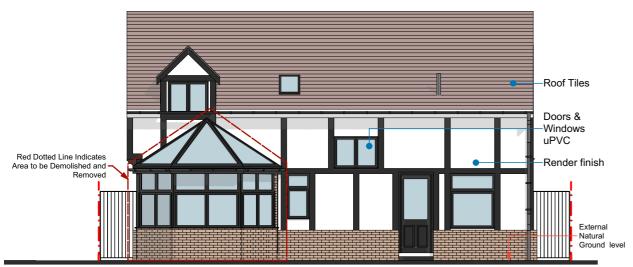

PLANNING ISSUE

Scale: 1:100@A3

Date: FEB 2022

Project Title:
PROPOSED DEVELOPMENT AT
7 THE FIRLE, LANGDON HILLS,
SS16 6NB

EXISTING ELEVATIONS

**Unit 13 First Floor, Clements Court,** 

13-14 Clements Lane,

Ilford, Essex, IG1 2QY