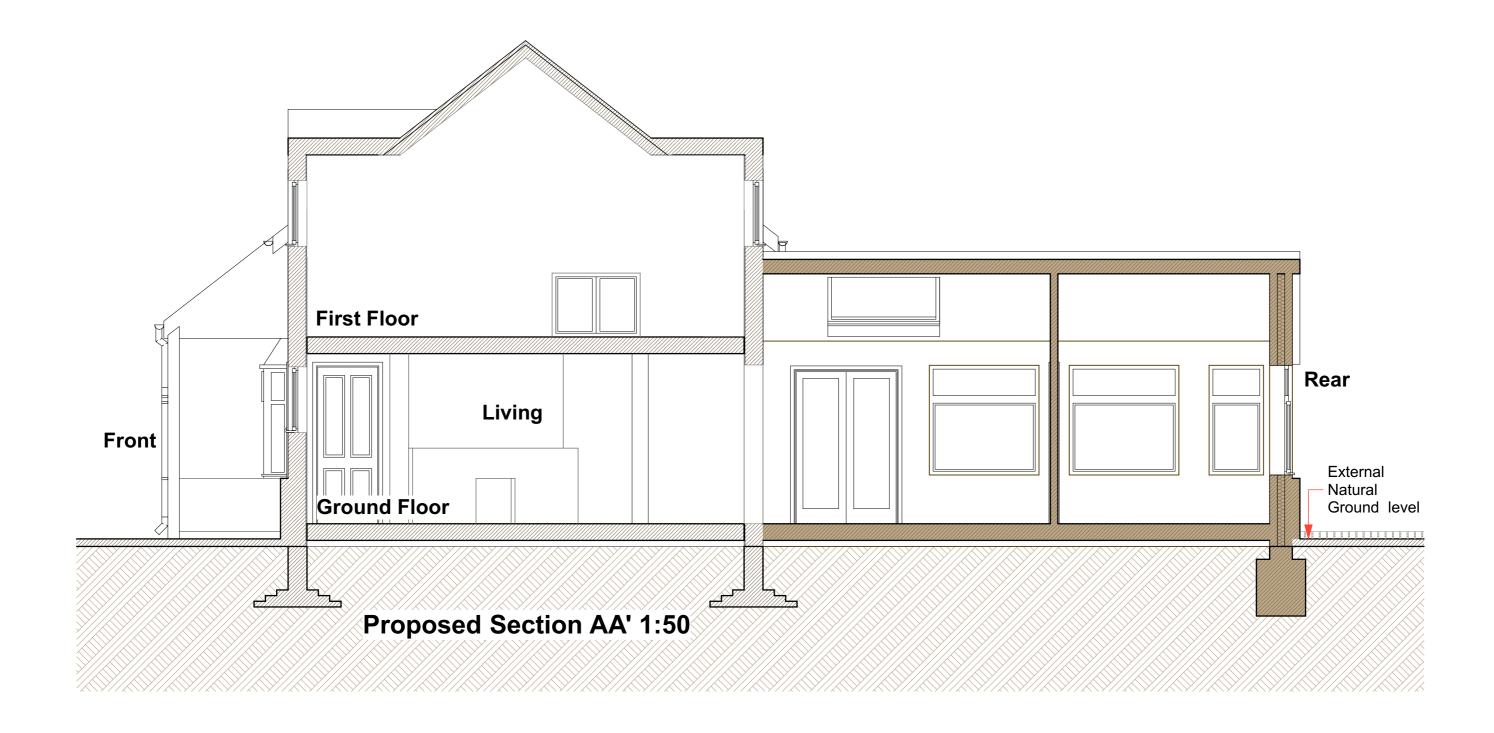

PLANNING ISSUE
Scale: 1:50@A3

Date: FEB 2022

PROPOSED DEVELOPMENT AT 7 THE FIRLE, LANGDON HILLS, SS16 6NB PROPOSED SECTION

Project no: Drawing no 
2202021 PL07

Revision:

E.mail:
contact@arkssdesign.co.uk
Tel: 0208 0905070