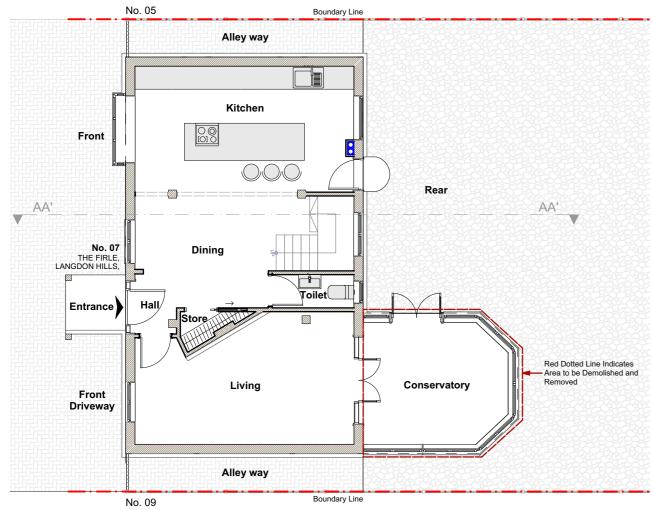

**Existing Ground Floor Plan 1:100** 

**Existing Roof Plan 1:100** 

COPYRIGHT: The contents of this drawing may not be reproduced in whole or in part without express written consent of ARKSS Design Limited.