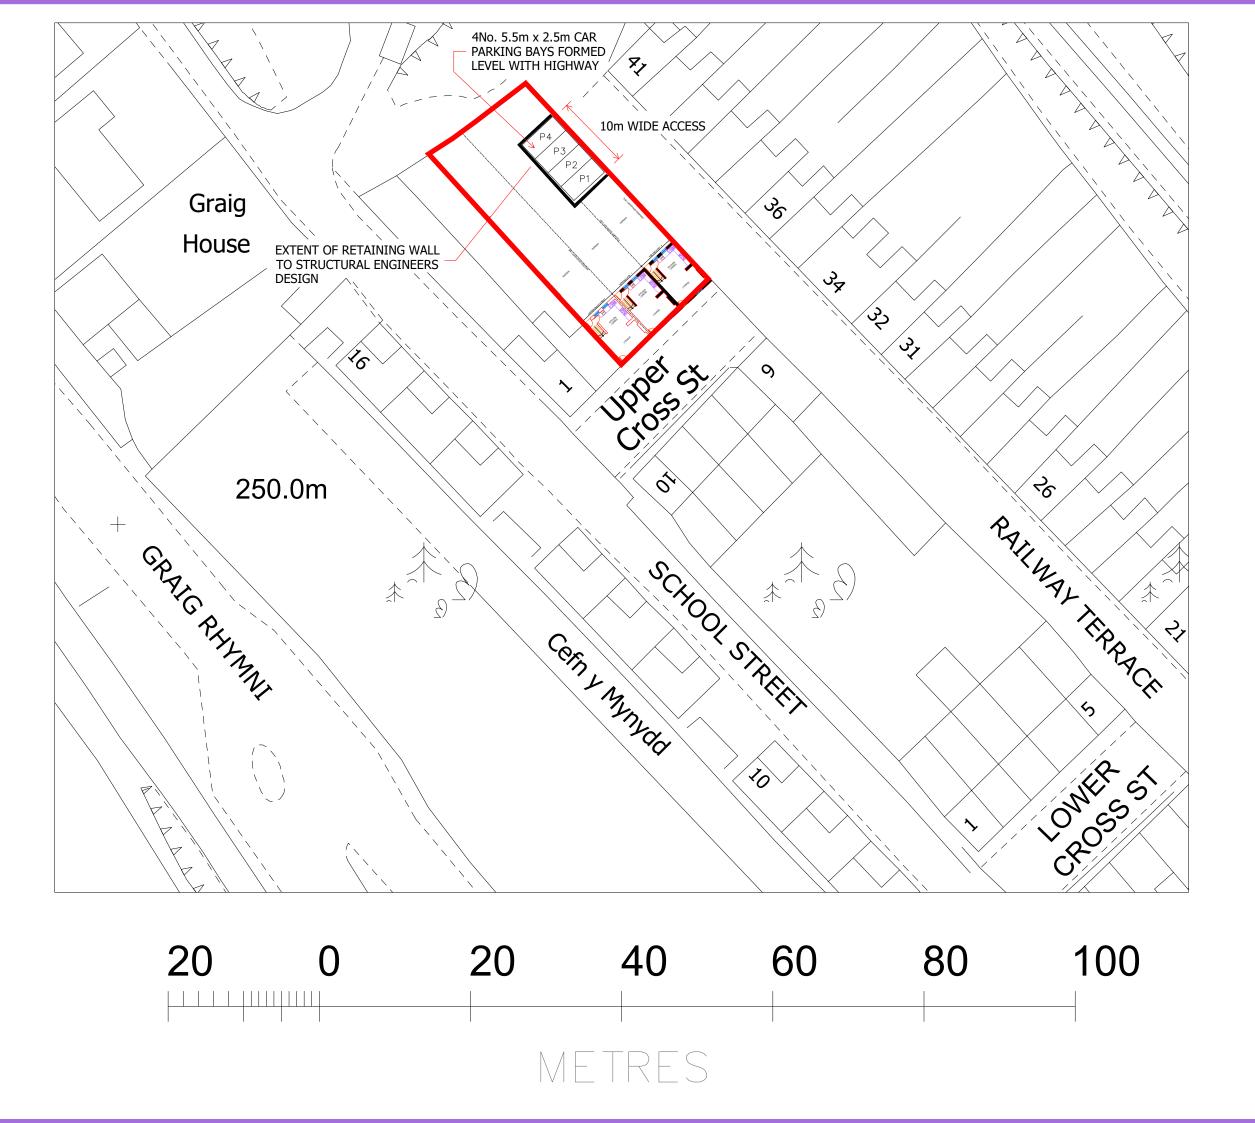

## **LEGEND**

COMMENCING ANY WORKS.

(SI) = SMOKE DETECTOR WITH SOUNDER

■ = EMERGENCY LIGHTING TO BS5266: Part 1 1988

PROPOSED SITE PLAN

MR. & MRS. SANDERS

3-UCS-109

DATE 1:500@A3 18/03/22 AGB