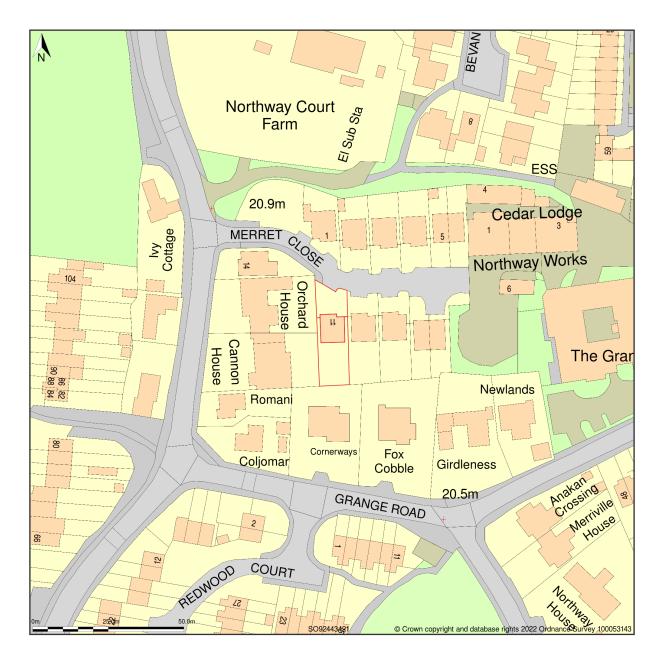

## 11, Merrett Close, Tewkesbury, Gloucestershire, GL20 8SH

Location Plan shows area bounded by: 392342.97, 234114.84 392542.97, 234314.84 (at a scale of 1:1250), OSGridRef: SO92443421. The representation of a road, track or path is no evidence of a right of way. The representation of features as lines is no evidence of a property boundary.

Produced on 23rd Feb 2022 from the Ordnance Survey National Geographic Database and incorporating surveyed revision available at this date. Reproduction in whole or part is prohibited without the prior permission of Ordnance Survey. © Crown copyright 2022. Supplied by https://www.buyaplan.co.uk digital mapping a licensed Ordnance Survey partner (100053143). Unique plan reference: #00710100-3AE5FB