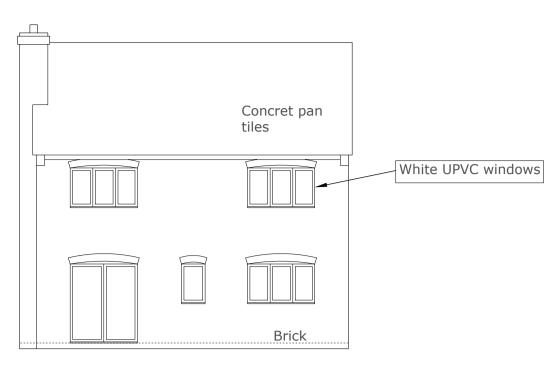

# Existing elevations & plans



# **Existing Front 1:100**



## **Existing ground floor 1:100**















**Existing Rear 1:100** 



# Existing first floor 1:100

**Proposed Side 1:100** 



Proposed Rear 1:100

 $\bigcirc$ Shower\_

room

Bedroom



**Proposed first floor 1:100** 

**Proposed Loft conversion 1:100** 

Bedroom

## SPECIFICATION

DORMER SPECIFICATION EPDM roof covering over 18mm OSB3 T+G roof grade boards over furrings on C24 flat roof joists. Fascias & soffits to match existing. Timber framed cheeks, braced with 12.5 mm plywood or OSB. External cladding similar to existing roof material. Code 4 lead work to abutments

## STAIRCASE

New stairs to confirm to Part K1 building regulations. Max rise:220mm Minimum go:220mm Pitch 42° 100mm max spacing of spindles. Fire break partition with minimum half hour fire protection to surround the stairs (Top or Bottom) FD30 to bottom of t