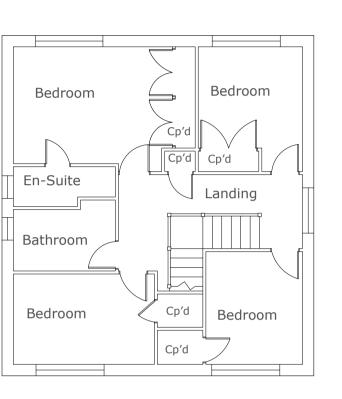

# Existing first floor 1:100

**Proposed Side 1:100** 

Proposed Rear 1:100

 $\bigcirc$ Shower\_

room

Bedroom

**Proposed first floor 1:100** 

**Proposed Loft conversion 1:100** 