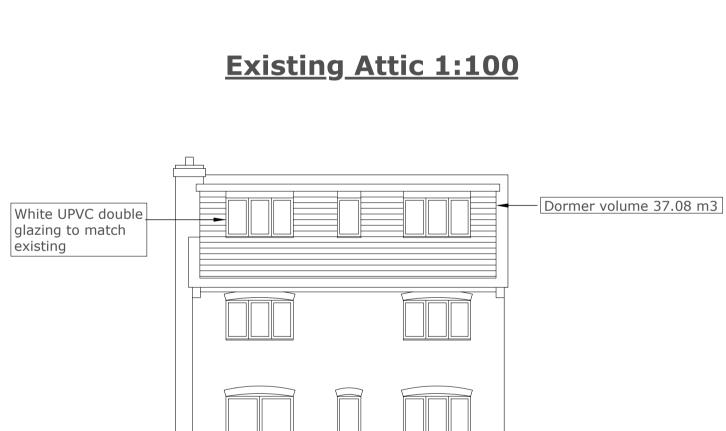

# Existing first floor 1:100

**Proposed Side 1:100** 

Proposed Rear 1:100

 $\bigcirc$ Shower\_

room

Bedroom

**Proposed first floor 1:100** 

**Proposed Loft conversion 1:100** 

## SPECIFICATION

DORMER SPECIFICATION EPDM roof covering over 18mm OSB3 T+G roof grade boards over furrings on C24 flat roof joists. Fascias & soffits to match existing. Timber framed cheeks, braced with 12.5 mm plywood or OSB. External cladding similar to existing roof material. Code 4 lead work to abutments