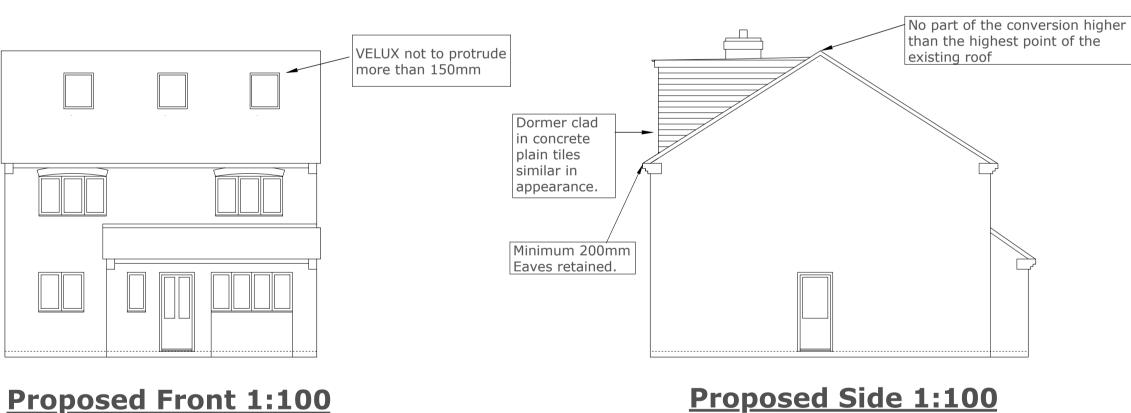

# Existing first floor 1:100

**Proposed Side 1:100** 

Proposed Rear 1:100

 $\bigcirc$ Shower\_

room

Bedroom

**Proposed first floor 1:100** 

**Proposed Loft conversion 1:100** 

## SPECIFICATION

DORMER SPECIFICATION EPDM roof covering over 18mm OSB3 T+G roof grade boards over furrings on C24 flat roof joists. Fascias & soffits to match existing. Timber framed cheeks, braced with 12.5 mm plywood or OSB. External cladding similar to existing roof material. Code 4 lead work to abutments

**ROOF WINDOWS** White painted VELUX windows, minimum double glazed. Trimmed with a minimum of 2 rafters per side dependant on how may rafters are removed.