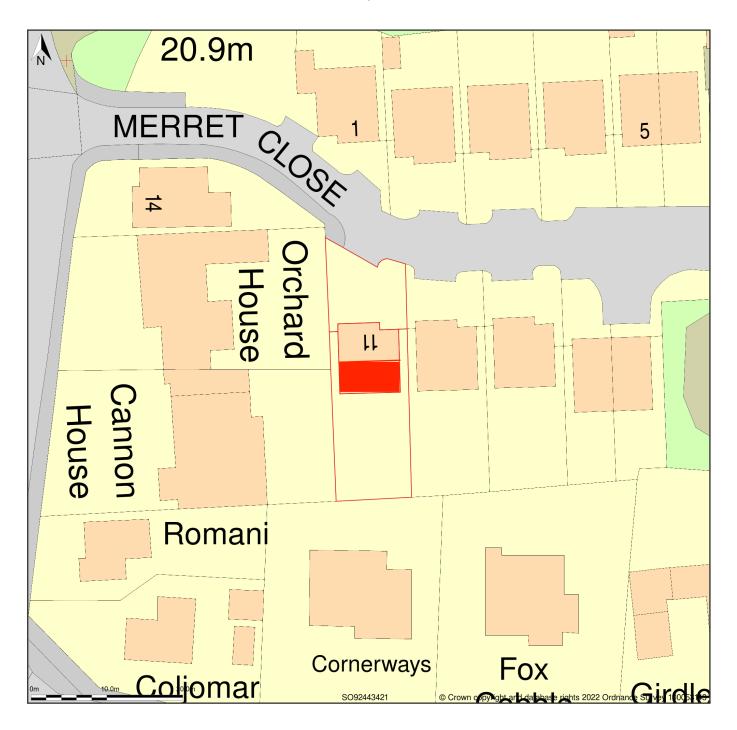

## 11, Merrett Close, Tewkesbury, Gloucestershire, GL20 8SH

Block Plan shows area bounded by: 392398.07, 234169.98 392488.07, 234259.98 (at a scale of 1:500), OSGridRef: SO92443421. The representation of a road, track or path is no evidence of a right of way. The representation of features as lines is no evidence of a property boundary.