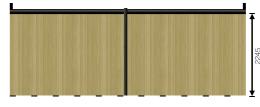

Front Elevation

Rear Elevation

Floor plan

Walls: Timber frame (Tanalised) with 50mm of Rockwool insulated cavity incorporating breathable foiled photon wrap.

Cladding:

Tanalised shiplap vertical redwood timber cladding to front elevation. Tanalised shiplap vertical redwood timber cladding to right elevation. Tanalised shiplap vertical redwood timber cladding to rear elevation. Tanalised shiplap vertical redwood timber cladding to left elevation.