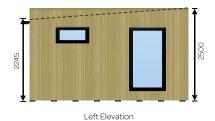

Walls: Timber frame (Tanalised) with 50mm of Rockwool insulated cavity incorporating breathable foiled photon wrap.

Cladding:

Tanalised shiplap vertical redwood timber cladding to front elevation. Tanalised shiplap vertical redwood timber cladding to right elevation. Tanalised shiplap vertical redwood timber cladding to rear elevation. Tanalised shiplap vertical redwood timber cladding to left elevation.

Doors: Sliding doors (3800mm x 2070mm) with Planitherm glass

Windows:

Lozenge window (905mm x 440mm, Opening: top-hung) with Planitherm glass Picture window (905mm x 1650mm, non-opening) with Planitherm glass