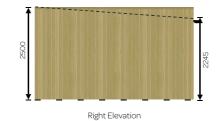

Front Elevation

Rear Elevation

Floor plan

Walls: Timber frame (Tanalised) with 50mm of Rockwool insulated cavity incorporating breathable foiled photon wrap.

Cladding:

Tanalised shiplap vertical redwood timber cladding to front elevation. Tanalised shiplap vertical redwood timber cladding to right elevation. Tanalised shiplap vertical redwood timber cladding to rear elevation. Tanalised shiplap vertical redwood timber cladding to left elevation.