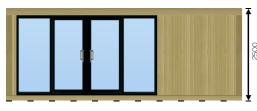

Front Elevation

Rear Elevation

Floor plan

Doors: Sliding doors (3800mm x 2070mm) with Planitherm glass

Windows:

Lozenge window (905mm x 440mm, Opening: top-hung) with Planitherm glass Picture window (905mm x 1650mm, non-opening) with Planitherm glass