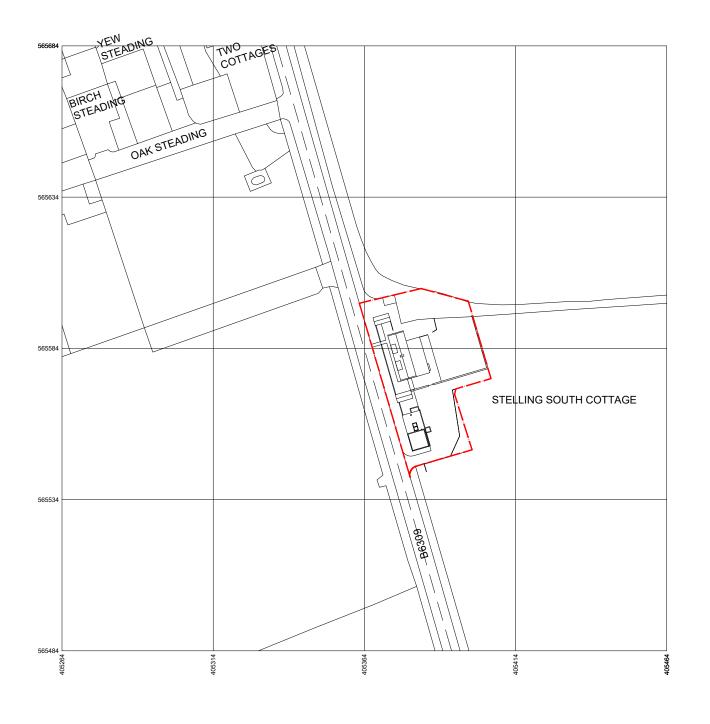

Report all drawing errors, omissions and discrepancies to the architect.

| N          |     |      |
|------------|-----|------|
| 0 10m      | 50m | 100m |
| <u> </u>   |     |      |
| SCALE 1:12 | 50  |      |

REV DATE NOTES
1 04.02.22 FIRST ISSUE

INT PROJECT TITLE SOUTH STELLING COTTAGE DRAWING TITLE SITE LOCATION PLAN

DRAWN CHECKED SCALE 1:1250 @ A3 REVISION DRAWING NO.

20008\_0000