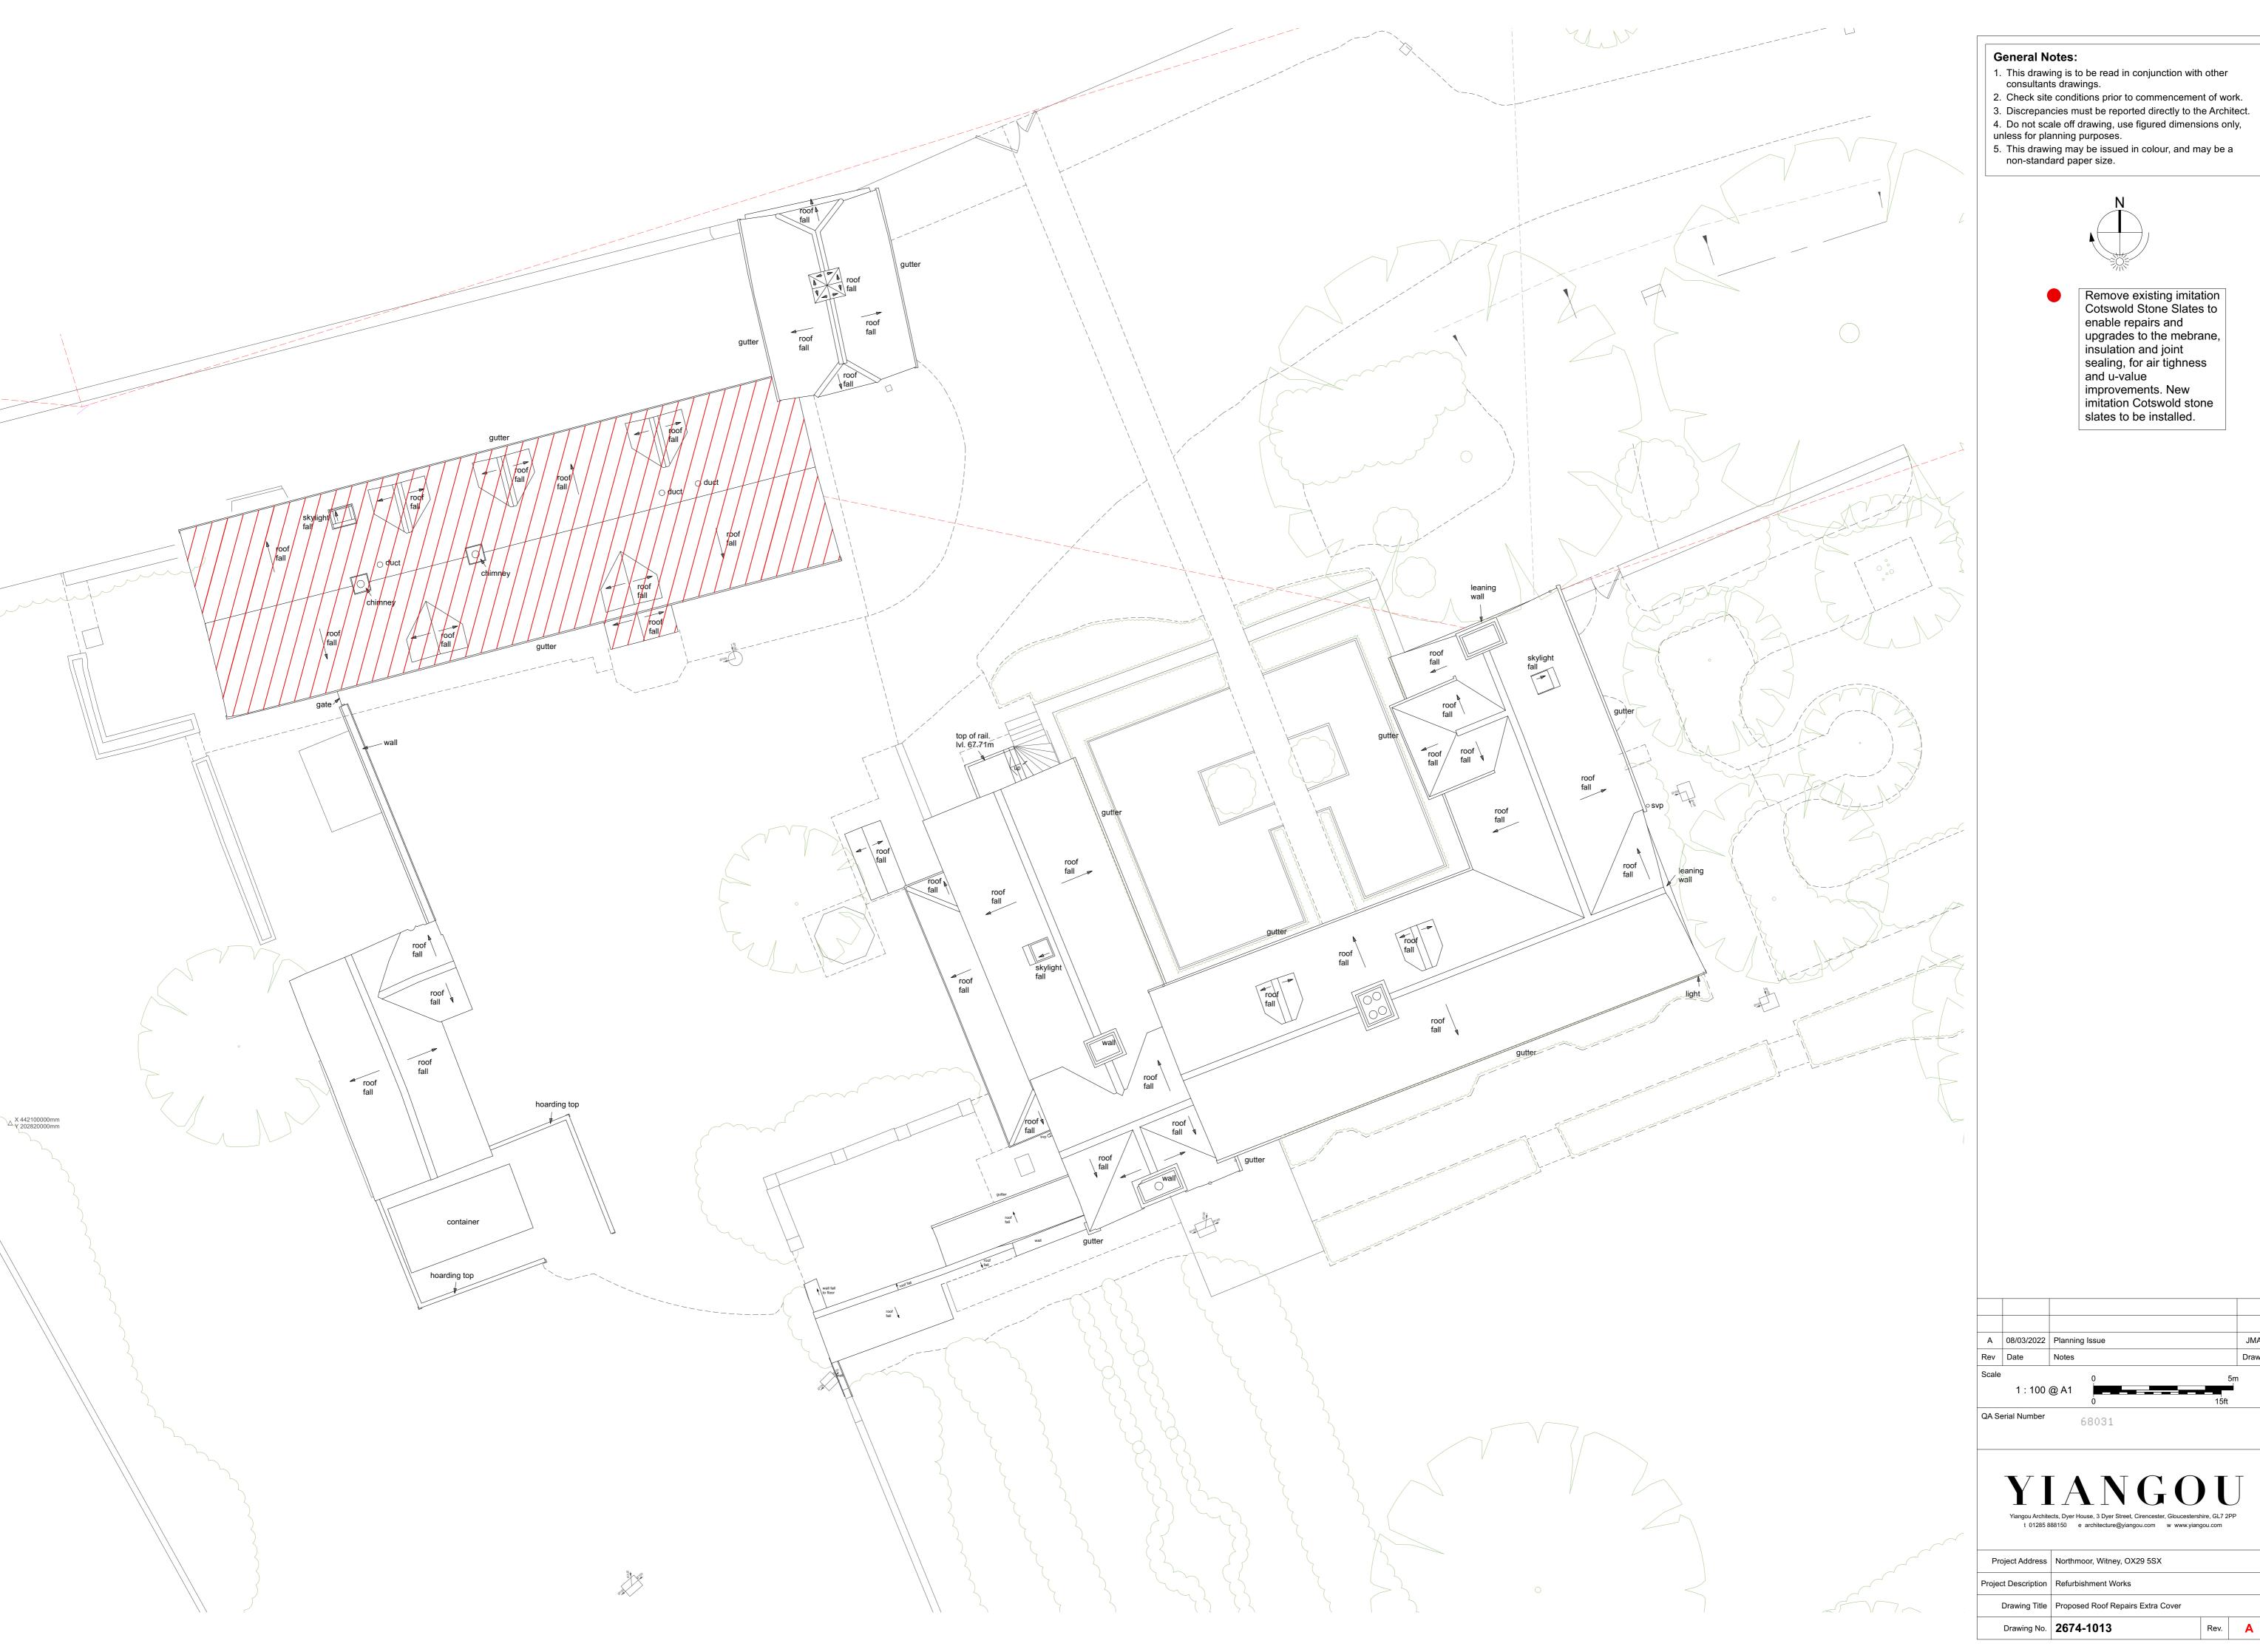

- This drawing is to be read in conjunction with other consultants drawings.

Remove existing imitation Cotswold Stone Slates to enable repairs and upgrades to the mebrane, insulation and joint sealing, for air tighness and u-value improvements. New imitation Cotswold stone slates to be installed.

## Yiangou Architects, Dyer House, 3 Dyer Street, Cirencester, Gloucestershire, GL7 2PP t 01285 888150 e architecture@yiangou.com w www.yiangou.com

| Project Address     | Northmoor, Witney, OX29 5SX       |      |   |
|---------------------|-----------------------------------|------|---|
| Project Description | Refurbishment Works               |      |   |
| Drawing Title       | Proposed Roof Repairs Extra Cover |      |   |
| Drawing No.         | 2674-1013                         | Rev. | Α |
|                     |                                   | Rev. | Α |