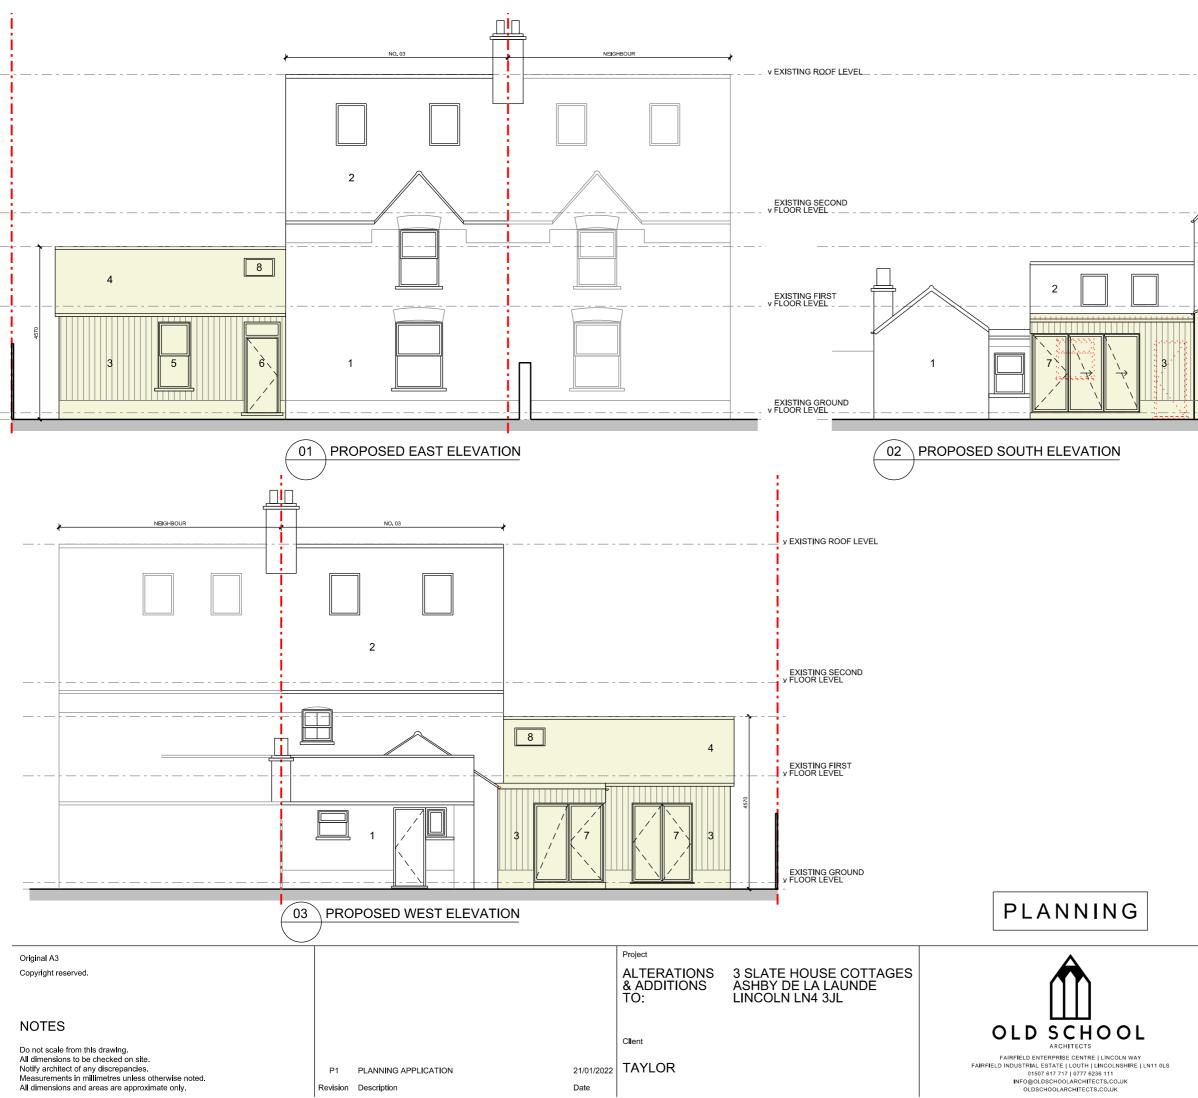

|                                  |                                                               |                         |           |             | =           |       |
|----------------------------------|---------------------------------------------------------------|-------------------------|-----------|-------------|-------------|-------|
|                                  | 1                                                             |                         |           |             |             |       |
|                                  |                                                               |                         |           |             |             |       |
| '                                | 5                                                             |                         |           |             |             |       |
| 5                                | 3                                                             | 25°                     |           | 5           |             |       |
| ·                                |                                                               | <u> </u>                |           |             |             |       |
|                                  |                                                               |                         |           |             |             |       |
|                                  |                                                               |                         |           |             |             |       |
|                                  |                                                               |                         |           |             |             |       |
|                                  |                                                               |                         |           |             |             |       |
|                                  |                                                               |                         |           |             |             |       |
|                                  |                                                               |                         |           |             |             |       |
|                                  |                                                               |                         |           |             |             |       |
|                                  |                                                               |                         |           |             |             |       |
|                                  |                                                               |                         |           |             |             |       |
|                                  |                                                               |                         |           |             |             |       |
|                                  |                                                               |                         |           |             |             |       |
| LEGEND                           |                                                               |                         |           |             |             |       |
| 2. EXIST<br>3. NEW T             | NG STONE<br>NG ROOF TILE<br>IMBER CLADDING<br>OOF TILES TO MA |                         | STING     |             |             |       |
| 5. NEW 0<br>6. NEW 0<br>7. NEW A | INDOWS TO MAT<br>OORS TO MATCH<br>LUMINIUM WINDO<br>OOFLIGHT  | CH EXISTING<br>EXISTING | 3         |             |             |       |
|                                  |                                                               |                         |           |             |             |       |
| NOTE:<br>- COLC<br>- RED         | DURED TO<br>DOTTED                                            | one ind<br>Line ind     | ICATES NE | W WORKS     |             |       |
| 0                                |                                                               | 2 3                     | 3 4       | 5           |             |       |
| L<br>SCALE                       |                                                               | 1                       |           | ]<br>m      |             |       |
| Drawing                          |                                                               |                         |           |             |             |       |
| PRC                              | POSED                                                         | ) ELEV                  | ATIONS    |             |             |       |
|                                  |                                                               |                         |           |             |             |       |
| Scale                            | Date                                                          | e                       | Drawn     | Project no. | Drawing no. | Issue |
| 1:10                             | 0 25                                                          | /10/21                  | SH        | 210806      | A007        | P1    |
|                                  |                                                               |                         |           |             |             |       |