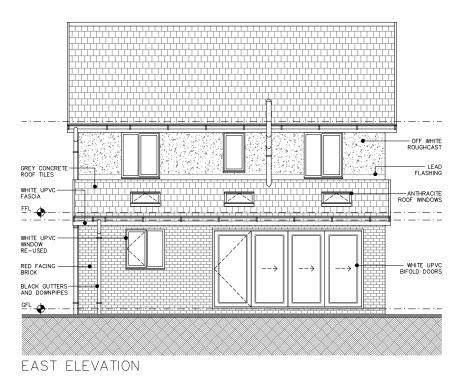

Revisions:

- A REVISED TO REDUCE THE SIZE OF BAY WINDOW. 08.02.22
- B REVISED FOLLOWING PLANNING COMMENT. 09.03.22

Notes: Do not scale from drawings. All errors to be notified to Architect immediately. To be read in conjunction with all relevant Architect's Services and Structural Engineer's information. All dimensions to be checked on site.

| PLANNING                                                                  |                    |                                                          |
|---------------------------------------------------------------------------|--------------------|----------------------------------------------------------|
| <sup>Project</sup><br>RESIDENTIAL EXTENSION<br>31 THOMAS TUNNOCK GROVE, L | JDDINGSTON G71 7NZ | J.\M<br>\rchitects                                       |
| <sup>Client</sup><br>MR & MRS ANDERSON                                    |                    | 133 BRIDGEGATE GLASGOW G1 5HZ<br>www.jamarchitects.co.uk |
| Date                                                                      | 23.12.21           | Project Number                                           |
| Scale / Format                                                            | 1:100@A3           | 466                                                      |
| Drawn / Checked                                                           | ML                 |                                                          |
| Drawing Name PROPOSED ELEVATIONS                                          |                    | Drawing Number                                           |