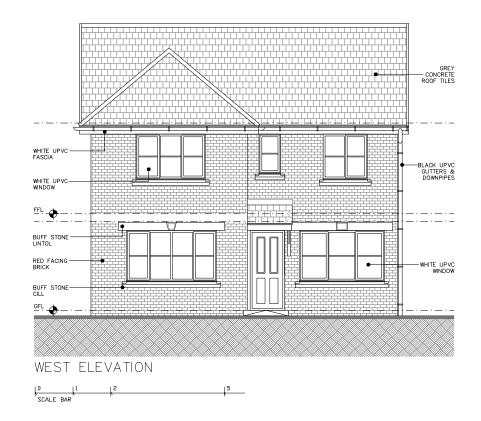

Revisions:

- A REVISED TO REDUCE THE SIZE OF BAY WINDOW. 08.02.22
- B REVISED FOLLOWING PLANNING COMMENT. 09.03.22

Notes: Do not scale from drawings. All errors to be notified to Architect immediately. To be read in conjunction with all relevant Architect's Services and Structural Engineer's information. All dimensions to be checked on site.

| PLANNING                                                                  |                    |                                                          |
|---------------------------------------------------------------------------|--------------------|----------------------------------------------------------|
| <sup>Project</sup><br>RESIDENTIAL EXTENSION<br>31 THOMAS TUNNOCK GROVE, L | JDDINGSTON G71 7NZ | J.\M<br>\rchitects                                       |
| <sup>Client</sup><br>MR & MRS ANDERSON                                    |                    | 133 BRIDGEGATE GLASGOW G1 5HZ<br>www.jamarchitects.co.uk |
| Date                                                                      | 23.12.21           | Project Number                                           |
| Scale / Format                                                            | 1:100@A3           | 466                                                      |
| Drawn / Checked                                                           | ML                 |                                                          |
| Drawing Name PROPOSED ELEVATIONS                                          |                    | Drawing Number                                           |