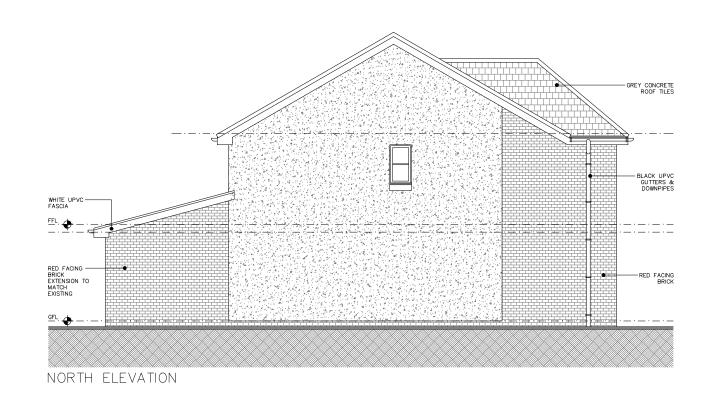

Revisions:

- A REVISED TO REDUCE THE SIZE OF BAY WINDOW. 08.02.22
- B REVISED FOLLOWING PLANNING COMMENT. 09.03.22

Notes: Do not scale from drawings. All errors to be notified to Architect immediately. To be read in conjunction with all relevant Architect's Services and Structural Engineer's information. All dimensions to be checked on site.

| PLANNING                                                                  |                    |                                                          |
|---------------------------------------------------------------------------|--------------------|----------------------------------------------------------|
| <sup>Project</sup><br>RESIDENTIAL EXTENSION<br>31 THOMAS TUNNOCK GROVE, L | JDDINGSTON G71 7NZ | J.\M<br>\rchitects                                       |
| <sup>Client</sup><br>MR & MRS ANDERSON                                    |                    | 133 BRIDGEGATE GLASGOW G1 5HZ<br>www.jamarchitects.co.uk |
| Date                                                                      | 23.12.21           | Project Number                                           |
| Scale / Format                                                            | 1:100@A3           | 466                                                      |
| Drawn / Checked                                                           | ML                 |                                                          |
| Drawing Name PROPOSED ELEVATIONS                                          |                    | Drawing Number                                           |