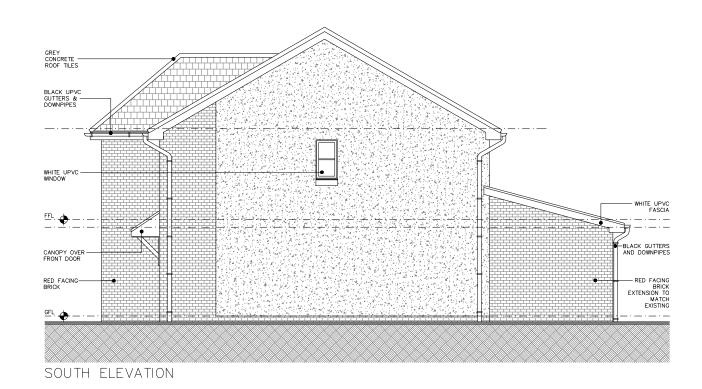

Revisions:

- A REVISED TO REDUCE THE SIZE OF BAY WINDOW. 08.02.22
- B REVISED FOLLOWING PLANNING COMMENT. 09.03.22

Notes: Do not scale from drawings. All errors to be notified to Architect immediately. To be read in conjunction with all relevant Architect's Services and Structural Engineer's information. All dimensions to be checked on site.

| PLANNING                                                                  |                    |                                                          |
|---------------------------------------------------------------------------|--------------------|----------------------------------------------------------|
| <sup>Project</sup><br>RESIDENTIAL EXTENSION<br>31 THOMAS TUNNOCK GROVE, L | JDDINGSTON G71 7NZ | J.\M<br>\rchitects                                       |
| <sup>Client</sup><br>MR & MRS ANDERSON                                    |                    | 133 BRIDGEGATE GLASGOW G1 5HZ<br>www.jamarchitects.co.uk |
| Date                                                                      | 23.12.21           | Project Number                                           |
| Scale / Format                                                            | 1:100@A3           | 466                                                      |
| Drawn / Checked                                                           | ML                 |                                                          |
| Drawing Name PROPOSED ELEVATIONS                                          |                    | Drawing Number                                           |