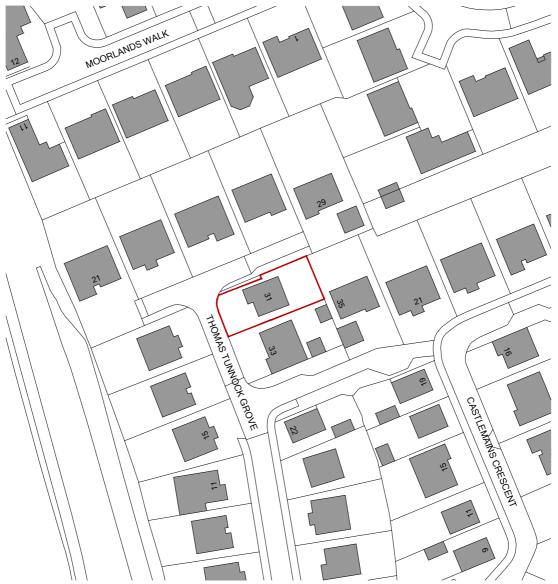

Ordnance Survey, (c) Crown Copyright 2021. All rights reserved. Licence number 100022432

Revisions:

|                                                                                                                                                                                                     | PROPOSED EXTENSION 31 THOMAS TUNNOCK GROVE, UDDINGSTON, G71 7NZ |           |                                                          |
|-----------------------------------------------------------------------------------------------------------------------------------------------------------------------------------------------------|-----------------------------------------------------------------|-----------|----------------------------------------------------------|
|                                                                                                                                                                                                     | Client MR & MRS ANDERSON                                        |           | 133 BRIDGEGATE GLASGOW G1 5HZ<br>www.jamarchitects.co.uk |
|                                                                                                                                                                                                     | Date                                                            | 23.12.21  | Project Number                                           |
| Notes:<br>Do not scale from drawings.                                                                                                                                                               | Scale / Format                                                  | 1:1000@A4 | 466                                                      |
|                                                                                                                                                                                                     | Drawn / Checked                                                 | M         | Drawing Number                                           |
| All errors to be notified to Architect immediately.  To be read in conjunction with all relevant Architect's Services and Structural Engineer's information.  All dimensions to be checked on site. | Drawing Name LOCATION PLAN                                      | E()01     |                                                          |