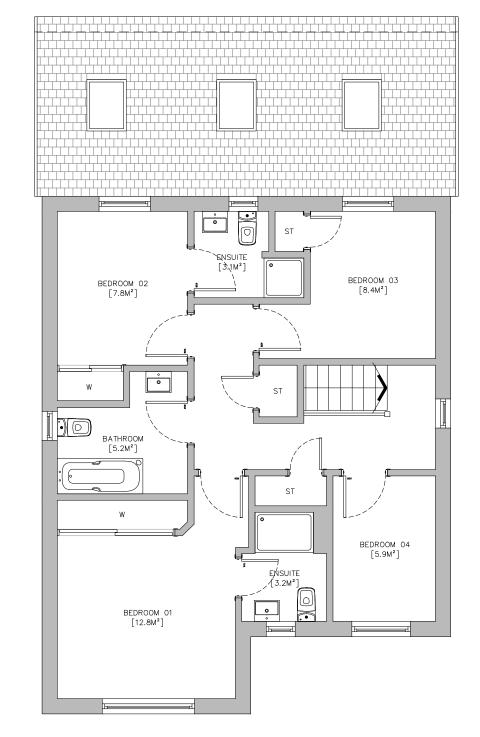

FIRST FLOOR PLAN

## FIRST FLOOR PLAN

| Revisions: |    |
|------------|----|
| D          | DE |

REVISED TO REDUCE THE SIZE OF BAY WINDOW. 08.02.22 C REVISED FOLLOWING PLANNING COMMENTS. D REVISED FOLLOWING PLANNING COMMENTS. 09.03.22