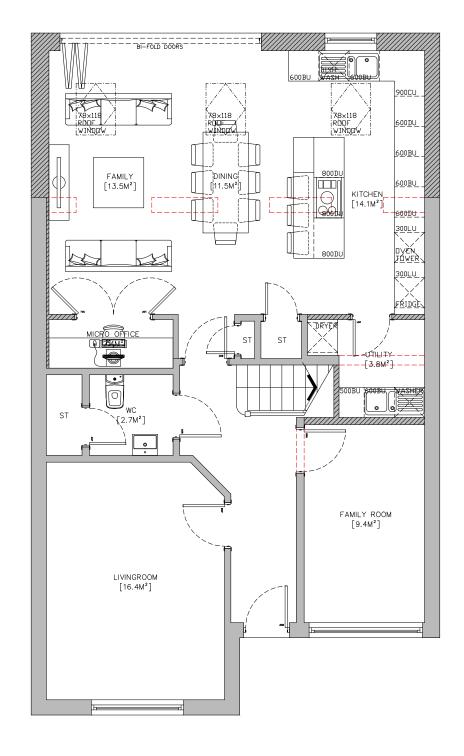

GROUND FLOOR PLAN

Notes:

Do not scale from drawings.

All errors to be notified to Architect immediately.

To be read in confined to Architect immediately.

To be read in conjunction with all relevant Architect's Services and Structural Engineer's information.

All dimensions to be checked on site.

EXISTING WALLS NEW WALLS

LEGEND

PLANNING J.\M RESIDENTIAL EXTENSION
31 THOMAS TUNNOCK GROVE, UDDINGSTON G71 7NZ MR & MRS ANDERSON

133 BRIDGEGATE GLASGOW G1 5HZ www.jamarchitects.co.uk

Scale / Format Drawn / Checked EXISTING WALLS REMOVED Drawing Name
PROPOSED FLOOR PLANS

17.11.21 Project Number 1:75@A3 466 JM Drawing Number L(--)02D