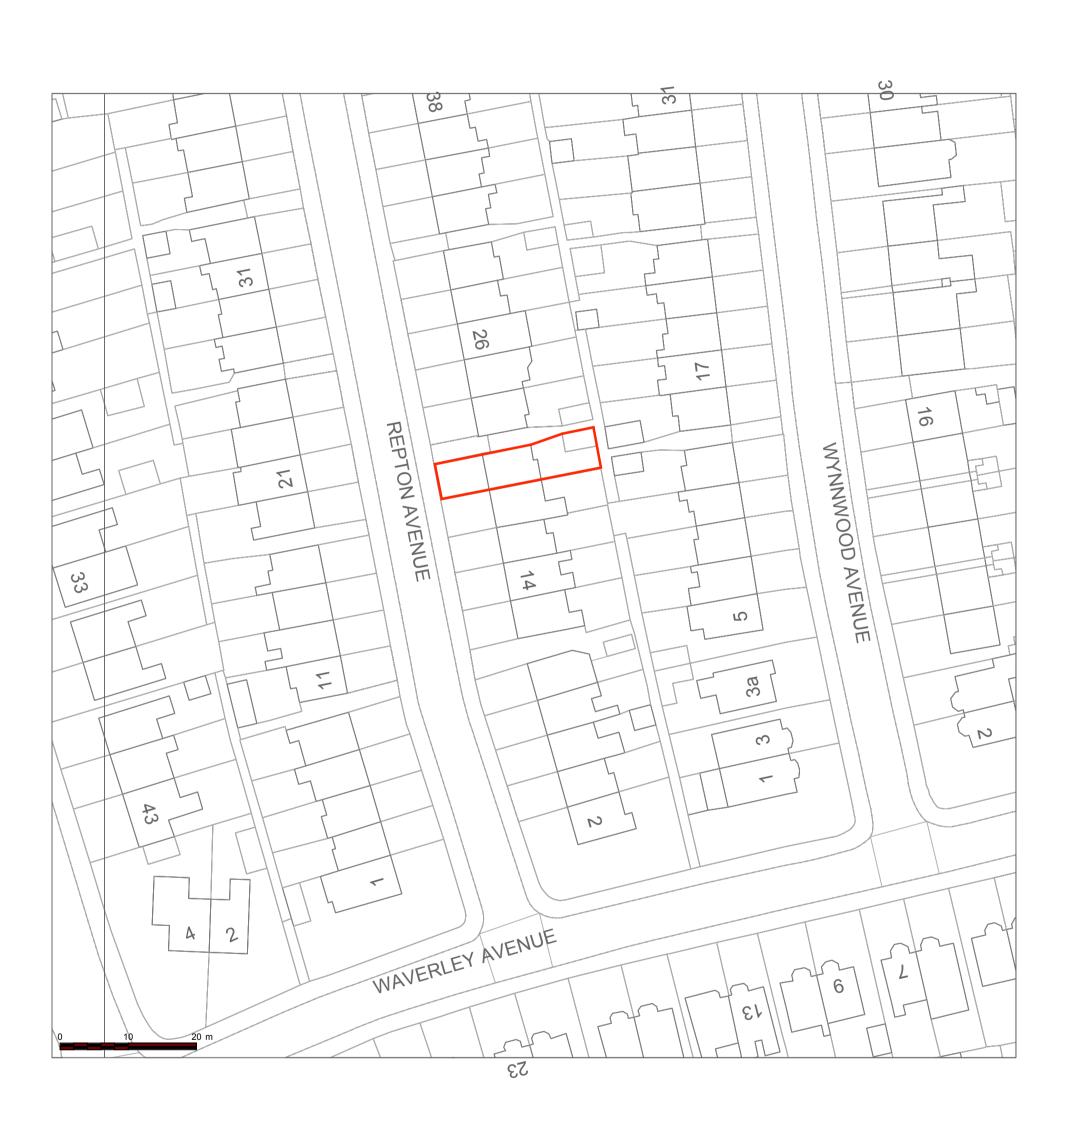

Existing Site / Location Plans Rev 001

Proposed Site / Location Plans Rev 001

REV. AMENDMENTS

DAT

| Project   | 20 Repton Avenue Change of Use Application           |
|-----------|------------------------------------------------------|
| Drawing   | Existing & Proposed Site / Location Plans Rev 001 // |
| Client    | Ms Mandy Teale                                       |
| Dwn. By   | SL                                                   |
| Scale     | 1:100                                                |
| Drg. No.  | 220112.2                                             |
| Drg. Size | A1                                                   |
| Date      | Jan22                                                |