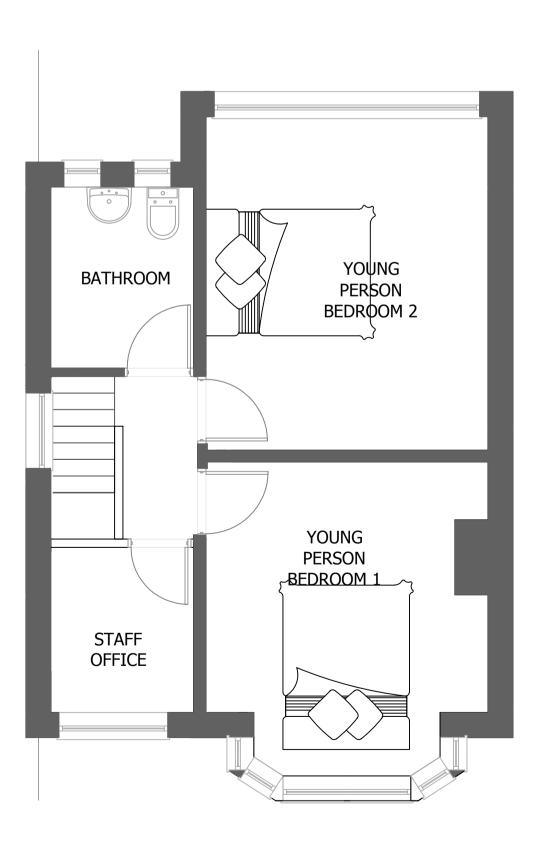

Existing Ground Floor Plan

Existing Ground Floor Plan

Proposed Ground Floor Plan

Proposed First Floor Plan

- This drawing is copyright. No unauthorised copying of drawing without the express permission of the architect.
- Do not scale from prints. Use figure dimensions only.
- Contractors to check all dimensions on site prior to commencement of works.
- All works to be carried out in accordance with current statutory
- This drawing is to be read in conjunction with all relevant consultants' and / or specialists' drawings / documents and any discrepancies or variations are to be notified to the architect before affected work commences.