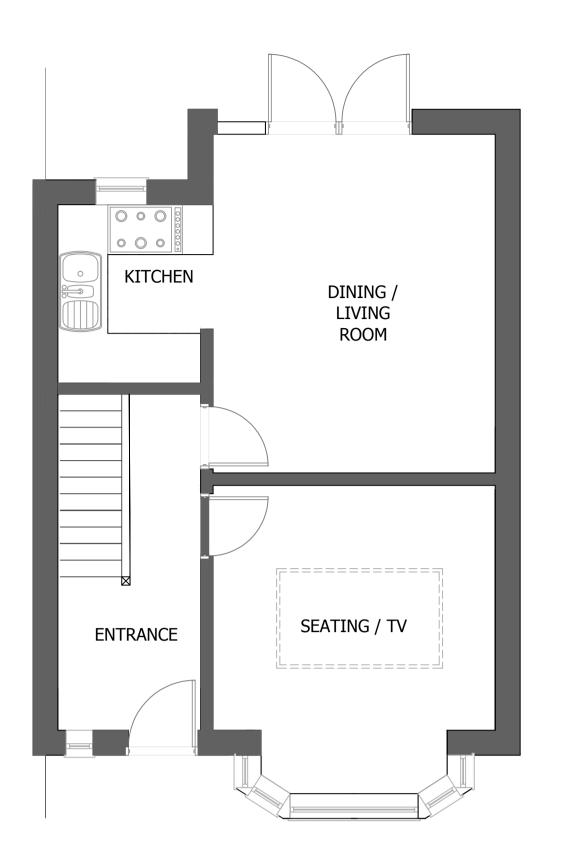

Existing Ground Floor Plan

Existing Ground Floor Plan

Proposed Ground Floor Plan

Proposed First Floor Plan

- This drawing is copyright. No unauthorised copying of drawing without the express permission of the architect.
- Do not scale from prints. Use figure dimensions only.
- Contractors to check all dimensions on site prior to commencement of works.
- All works to be carried out in accordance with current statutory
- This drawing is to be read in conjunction with all relevant consultants' and / or specialists' drawings / documents and any discrepancies or variations are to be notified to the architect before affected work commences.