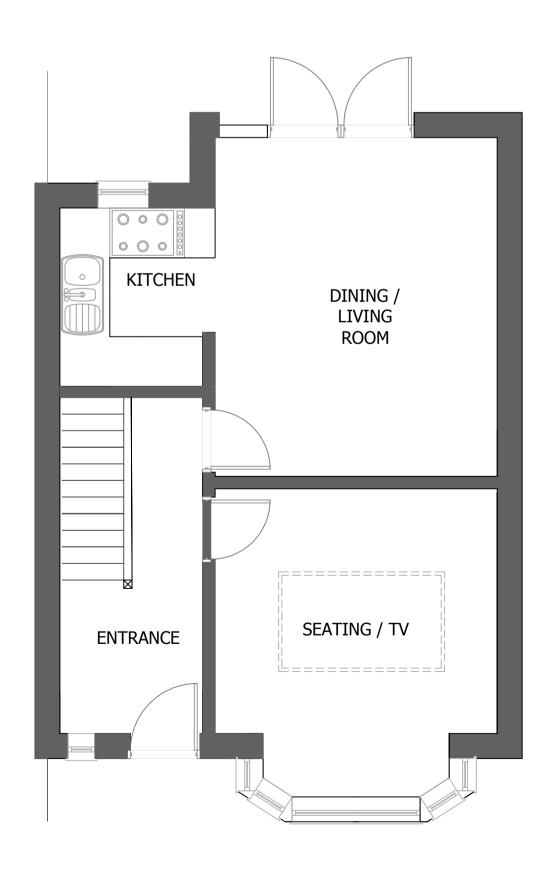

Existing Ground Floor Plan

Existing Ground Floor Plan

Proposed Ground Floor Plan

Proposed First Floor Plan

- This drawing is copyright. No unauthorised copying of drawing without the express permission of the architect.
- Do not scale from prints. Use figure dimensions only.
- Contractors to check all dimensions on site prior to commencement of works.
- All works to be carried out in accordance with current statutory
- This drawing is to be read in conjunction with all relevant consultants' and / or specialists' drawings / documents and any discrepancies or variations are to be notified to the architect before affected work commences.