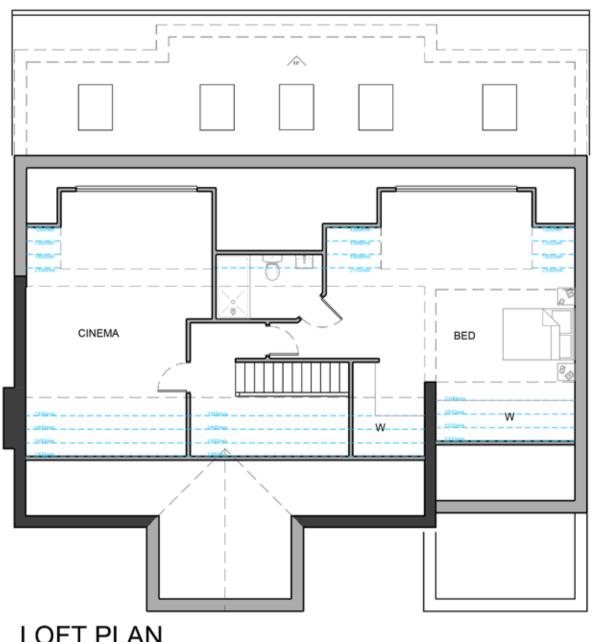

|                                                                                                                                                                                                                                                                     |                                 |  | N                       |  |  |  |  |
|---------------------------------------------------------------------------------------------------------------------------------------------------------------------------------------------------------------------------------------------------------------------|---------------------------------|--|-------------------------|--|--|--|--|
| PLAN KEY                                                                                                                                                                                                                                                            | Ceiling Height                  |  | $\frown$                |  |  |  |  |
|                                                                                                                                                                                                                                                                     | Existing Walls                  |  | $( \rightarrow)$        |  |  |  |  |
|                                                                                                                                                                                                                                                                     | Proposed Walls                  |  |                         |  |  |  |  |
|                                                                                                                                                                                                                                                                     | Walls to be Removed             |  |                         |  |  |  |  |
| 1800mm                                                                                                                                                                                                                                                              | Spring Points                   |  |                         |  |  |  |  |
| No. 001                                                                                                                                                                                                                                                             | Boundary Line                   |  |                         |  |  |  |  |
|                                                                                                                                                                                                                                                                     | Previous Approved Application   |  |                         |  |  |  |  |
|                                                                                                                                                                                                                                                                     | Electric Vehicle Charging Point |  |                         |  |  |  |  |
| $\land$                                                                                                                                                                                                                                                             | No Access                       |  |                         |  |  |  |  |
| MATERIALS                                                                                                                                                                                                                                                           | KEY                             |  |                         |  |  |  |  |
|                                                                                                                                                                                                                                                                     | Brick                           |  | Timber Cladding         |  |  |  |  |
|                                                                                                                                                                                                                                                                     | Render                          |  | Charred Timber Cladding |  |  |  |  |
|                                                                                                                                                                                                                                                                     | Roof Tiles                      |  | Cladding                |  |  |  |  |
| 5 55 55 55   5 55 55 55 55   5 55 55 55 55   5 55 55 55 55                                                                                                                                                                                                          | Frosted Glass                   |  | Vertical Garden         |  |  |  |  |
| <b>0</b>                                                                                                                                                                                                                                                            | 5m                              |  | 10m                     |  |  |  |  |
| SCALE 1:                                                                                                                                                                                                                                                            | SCALE 1:100 @ A1                |  |                         |  |  |  |  |
| NOTE<br>DISCLAIMER<br>This drawing was prepared for the Client, Project & Site stated above and for<br>the purposes set out in the Project Particulars.                                                                                                             |                                 |  |                         |  |  |  |  |
| Lapworth Architects Ltd accepts no responsibility whatsoever should the drawing be used by any other person, on any other site or for any other purpose than those stated. This drawing is to be read in conjunction with all relevant drawings and specifications. |                                 |  |                         |  |  |  |  |
| All works must conform to NBS Specifications, manufacturers<br>recommendations, British Standards, Codes of Practice, Local Authority<br>regulations and to the satisfaction of the owners and Lapworth Architects.                                                 |                                 |  |                         |  |  |  |  |