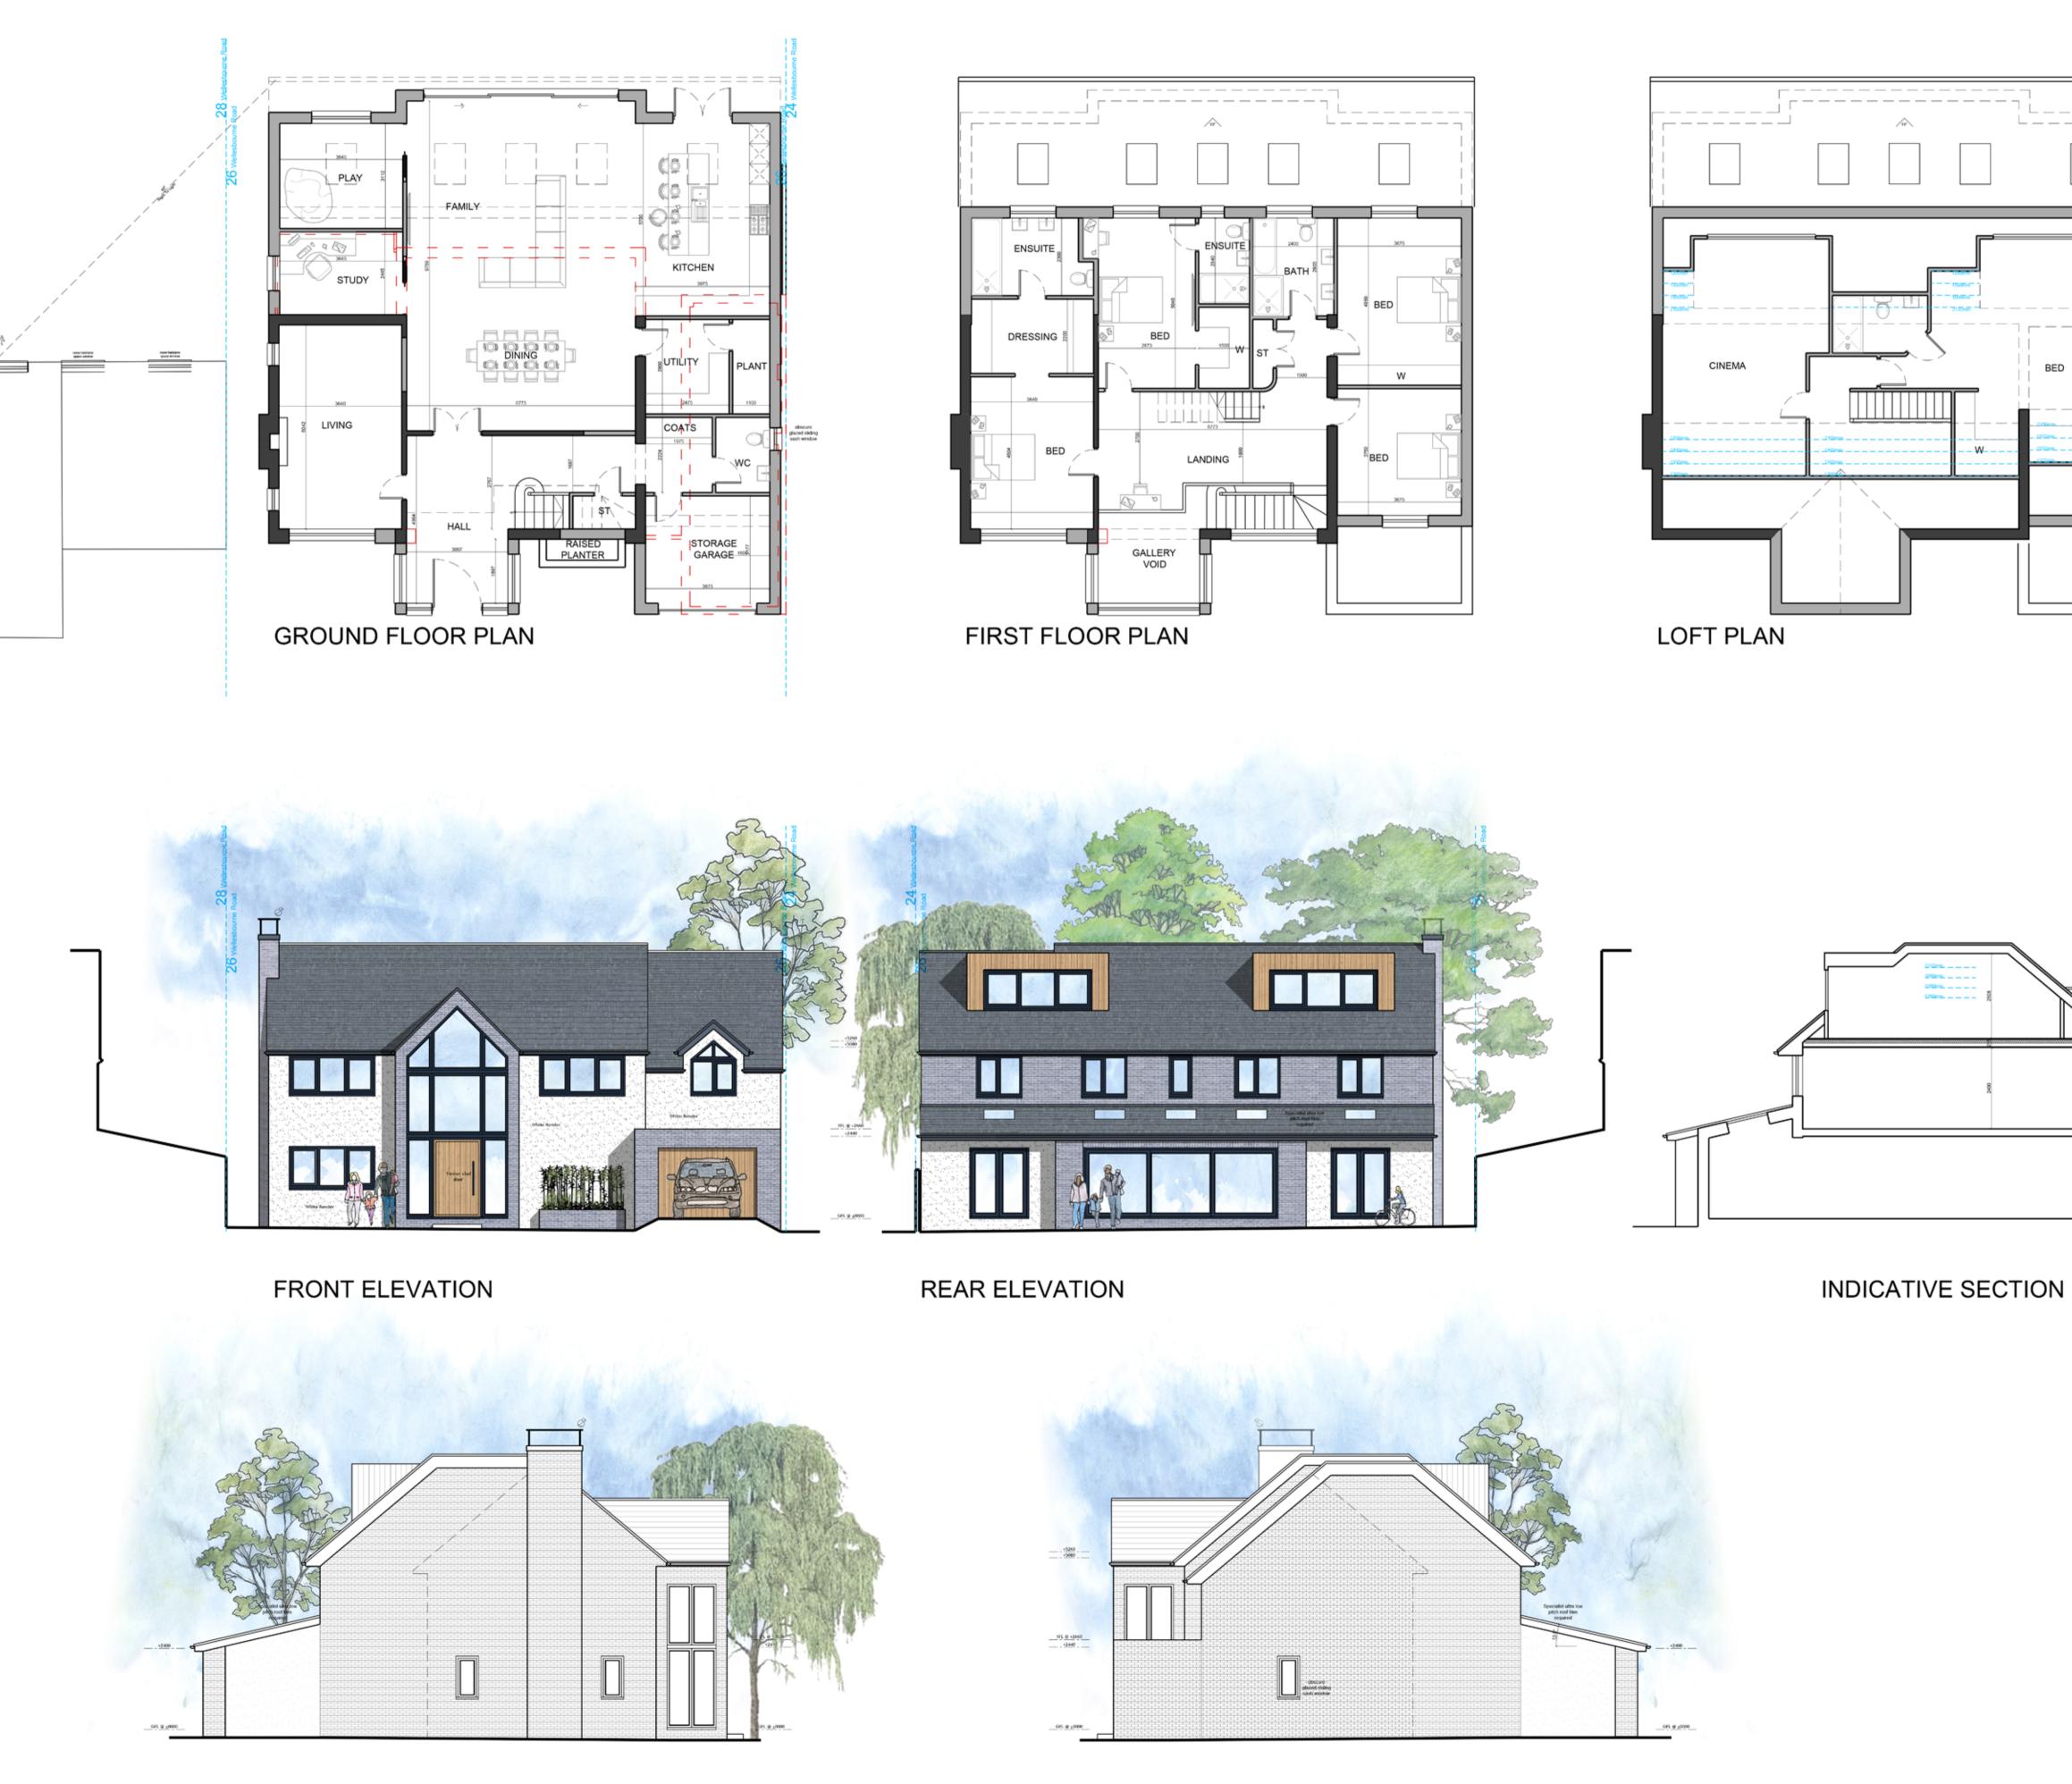

|                                                                                                                                                                                                                                                                     |                                 |  | N                       |  |  |  |  |
|---------------------------------------------------------------------------------------------------------------------------------------------------------------------------------------------------------------------------------------------------------------------|---------------------------------|--|-------------------------|--|--|--|--|
| PLAN KEY                                                                                                                                                                                                                                                            | Ceiling Height                  |  | $\frown$                |  |  |  |  |
|                                                                                                                                                                                                                                                                     | Existing Walls                  |  | $( \rightarrow)$        |  |  |  |  |
|                                                                                                                                                                                                                                                                     | Proposed Walls                  |  |                         |  |  |  |  |
|                                                                                                                                                                                                                                                                     | Walls to be Removed             |  |                         |  |  |  |  |
| 1800mm                                                                                                                                                                                                                                                              | Spring Points                   |  |                         |  |  |  |  |
| No. 001                                                                                                                                                                                                                                                             | Boundary Line                   |  |                         |  |  |  |  |
|                                                                                                                                                                                                                                                                     | Previous Approved Application   |  |                         |  |  |  |  |
|                                                                                                                                                                                                                                                                     | Electric Vehicle Charging Point |  |                         |  |  |  |  |
| $\land$                                                                                                                                                                                                                                                             | No Access                       |  |                         |  |  |  |  |
| MATERIALS                                                                                                                                                                                                                                                           | KEY                             |  |                         |  |  |  |  |
|                                                                                                                                                                                                                                                                     | Brick                           |  | Timber Cladding         |  |  |  |  |
|                                                                                                                                                                                                                                                                     | Render                          |  | Charred Timber Cladding |  |  |  |  |
|                                                                                                                                                                                                                                                                     | Roof Tiles                      |  | Cladding                |  |  |  |  |
| 5 55 55 55   5 55 55 55 55   5 55 55 55 55   5 55 55 55 55                                                                                                                                                                                                          | Frosted Glass                   |  | Vertical Garden         |  |  |  |  |
| <b>0</b>                                                                                                                                                                                                                                                            | 5m                              |  | 10m                     |  |  |  |  |
| SCALE 1:                                                                                                                                                                                                                                                            | SCALE 1:100 @ A1                |  |                         |  |  |  |  |
| NOTE<br>DISCLAIMER<br>This drawing was prepared for the Client, Project & Site stated above and for<br>the purposes set out in the Project Particulars.                                                                                                             |                                 |  |                         |  |  |  |  |
| Lapworth Architects Ltd accepts no responsibility whatsoever should the drawing be used by any other person, on any other site or for any other purpose than those stated. This drawing is to be read in conjunction with all relevant drawings and specifications. |                                 |  |                         |  |  |  |  |
| All works must conform to NBS Specifications, manufacturers<br>recommendations, British Standards, Codes of Practice, Local Authority<br>regulations and to the satisfaction of the owners and Lapworth Architects.                                                 |                                 |  |                         |  |  |  |  |