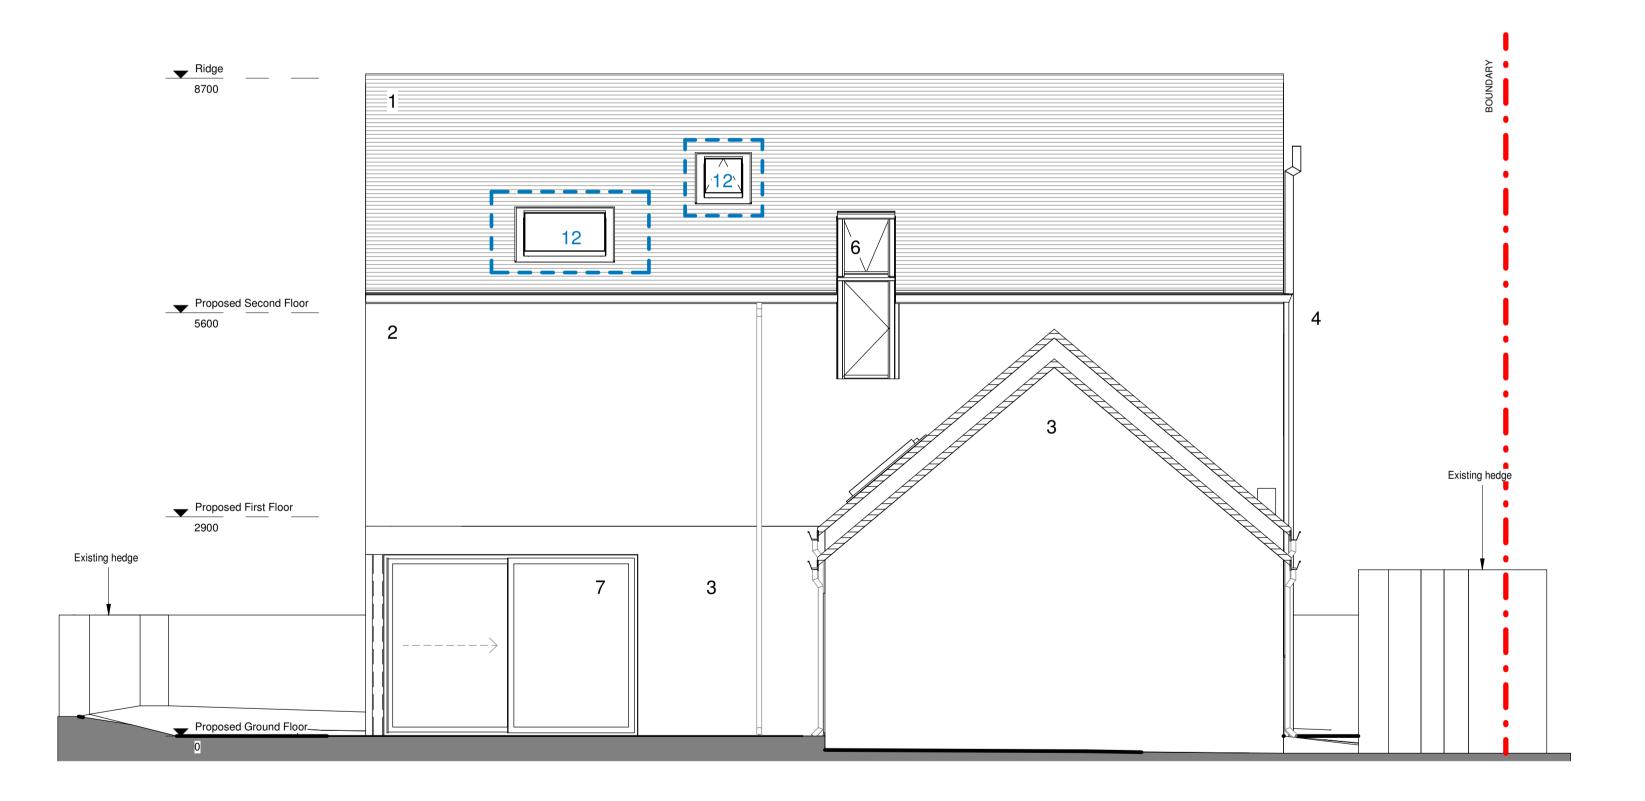

### KEY

- Red pantile roof
   Orange/Red 'multi' brickwork
   Buff brick to match No.20
- 4. Black rainwater goods

- 4. Black rainwater goods
  5. Black upvc soil pipe
  6. Grey PCC aluminium window
  7. Grey PCC aluminium sliding door
  8. Grey PCC aluminium garage door
  9. Heritage wall brick to match No.22
  10. Grey PCC aluminium entrance door
  11. Roof light

- Additional Elements
  12. Rooflight
  13. Grey PPC aluminium external door with glazed panel
  14. Grey PPC aluminium window

# South Elevation 1:50

#### **Proposed South Elevation**

| SCALE @ A1<br>1 : 50 | DATE 14/03/22 |         |
|----------------------|---------------|---------|
| PROJECT #            | drawn         | CHECKED |
| <b>A372</b>          | <b>LN</b>     | CH      |