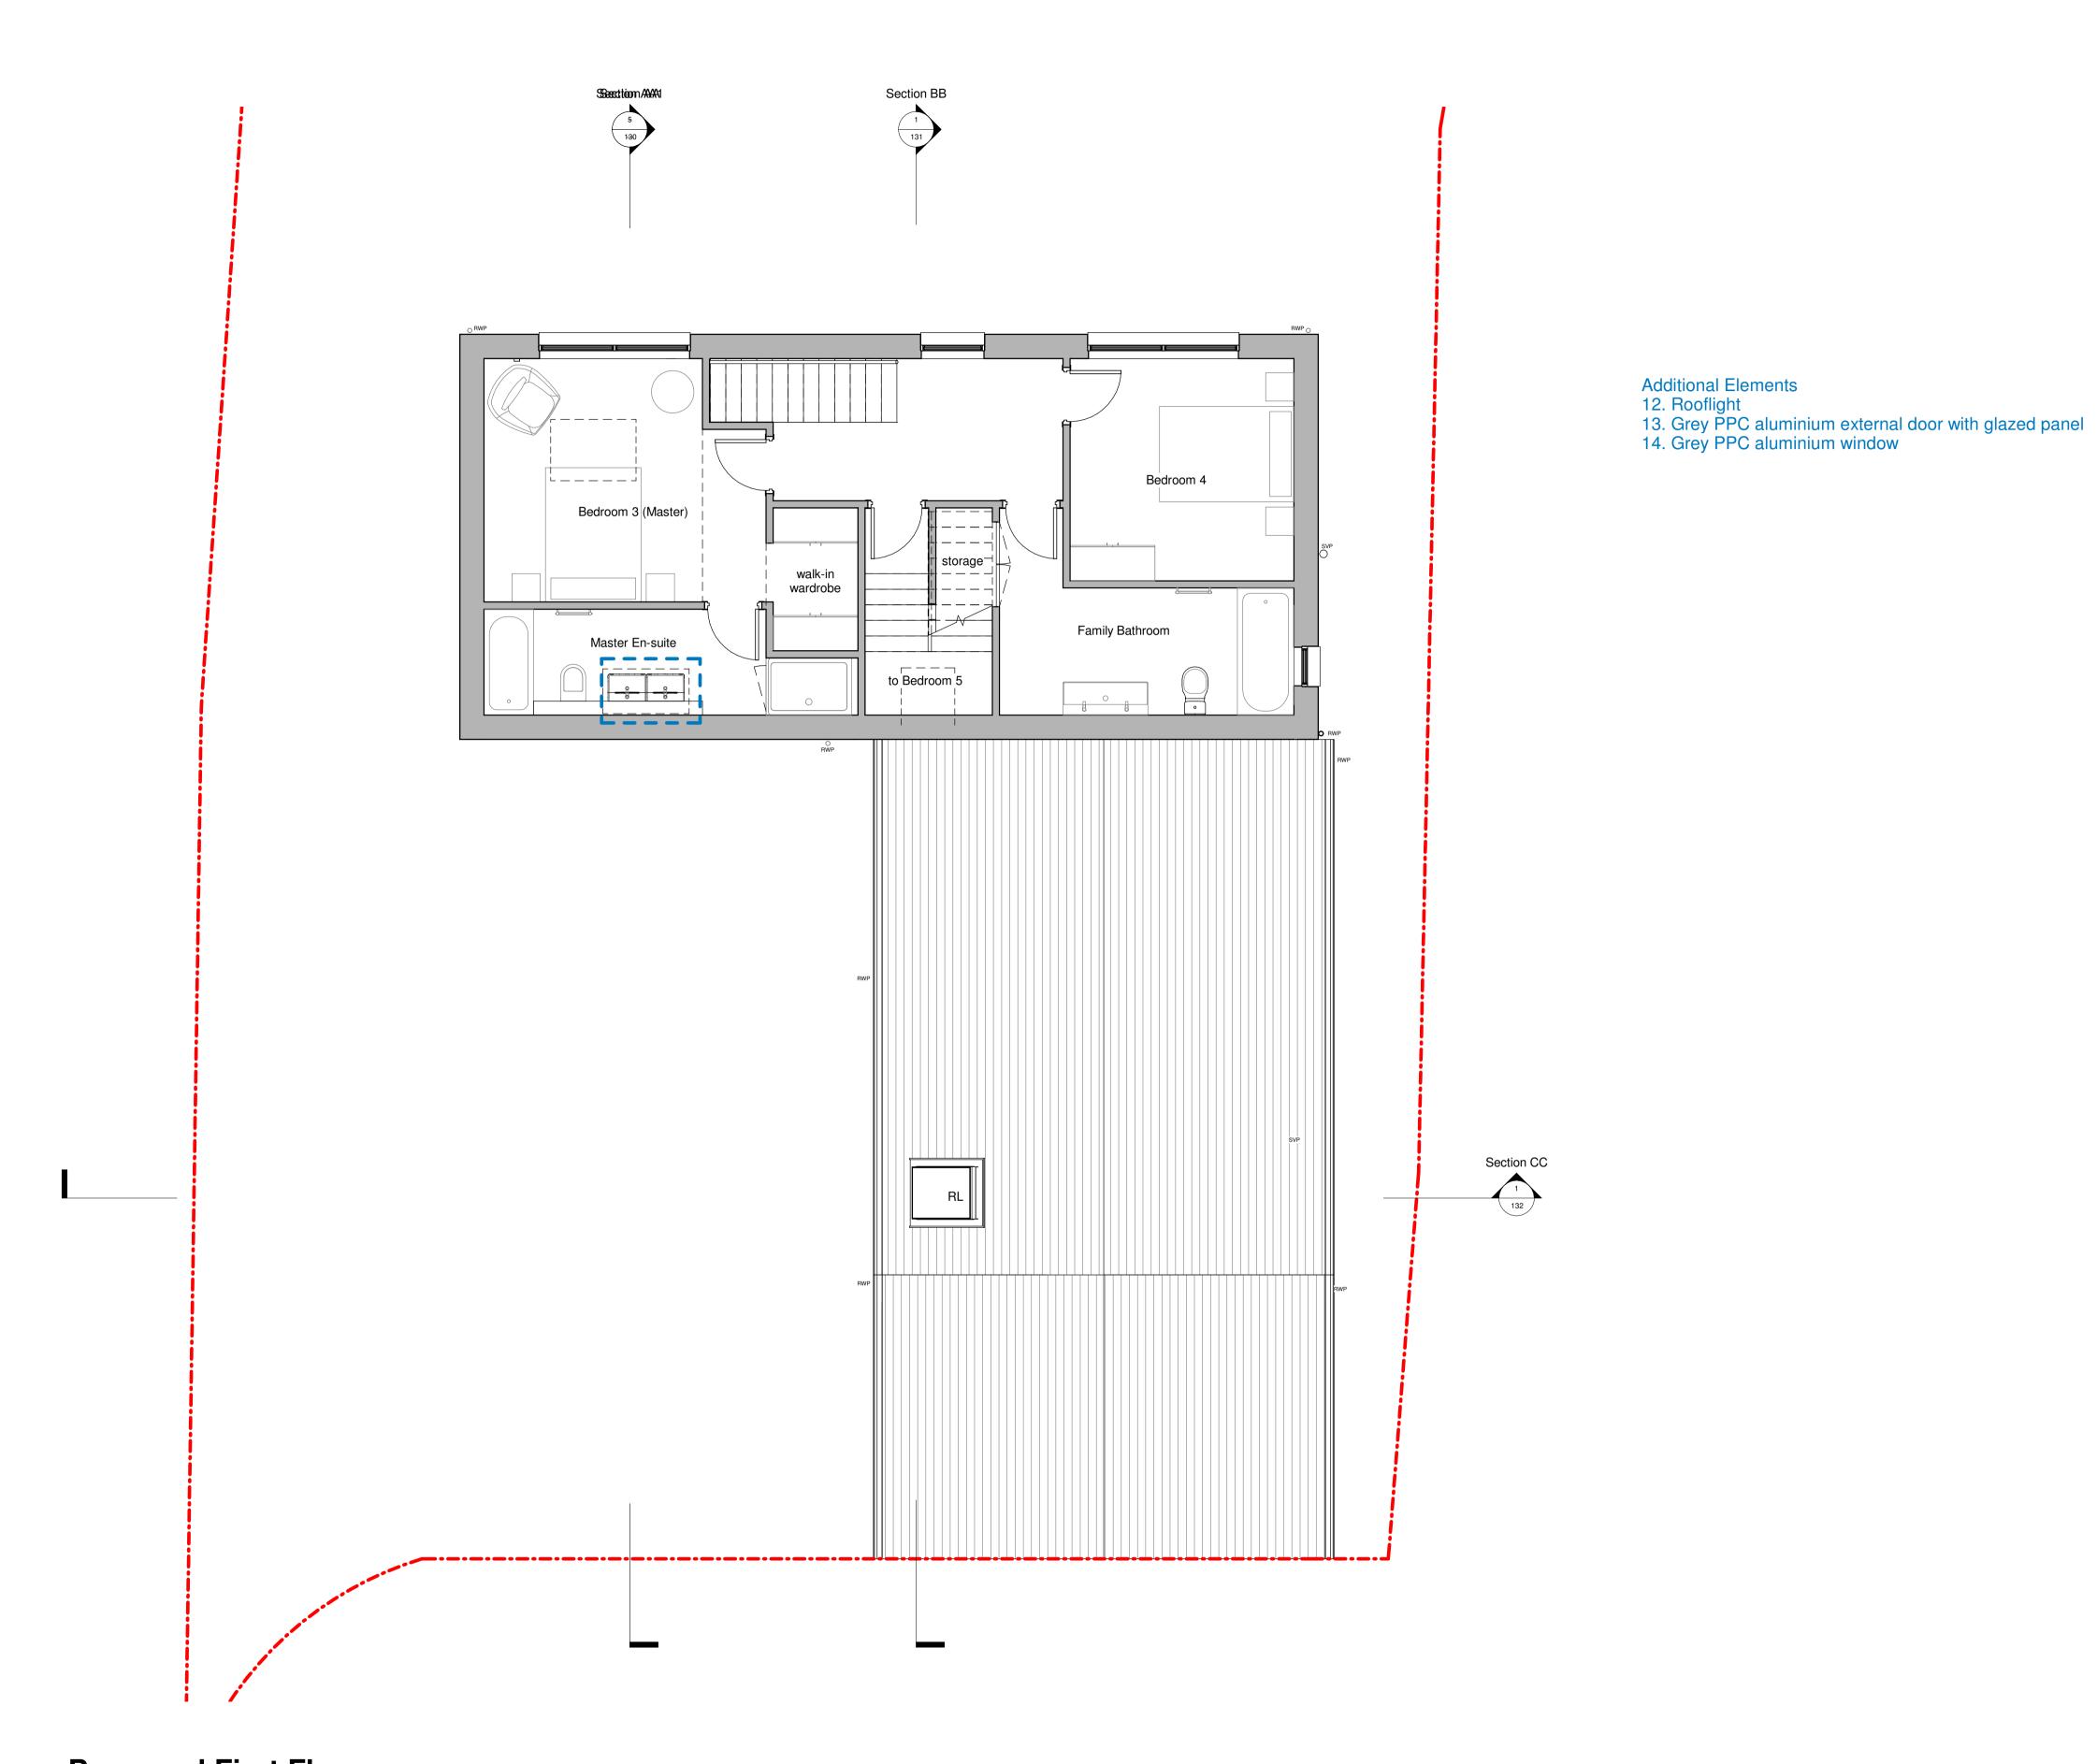

## Proposed First Floor S.O. Plan

| SCALE @ A1<br>1:50 | DATE 14/03/22 |               |
|--------------------|---------------|---------------|
| PROJECT # A372     | DRAWN<br>LN   | CHECKED<br>CH |

### REV DESCRIPTION Size of L-shaped combination window in the Master Ensuite MS 15/10/19

- reduced Position of proposed scheme MS 09/03/20
- amended and entrance gate re-positioned
- Stairs to 2nd floor added LN 14/03/22

Proposed First Floor
1:50