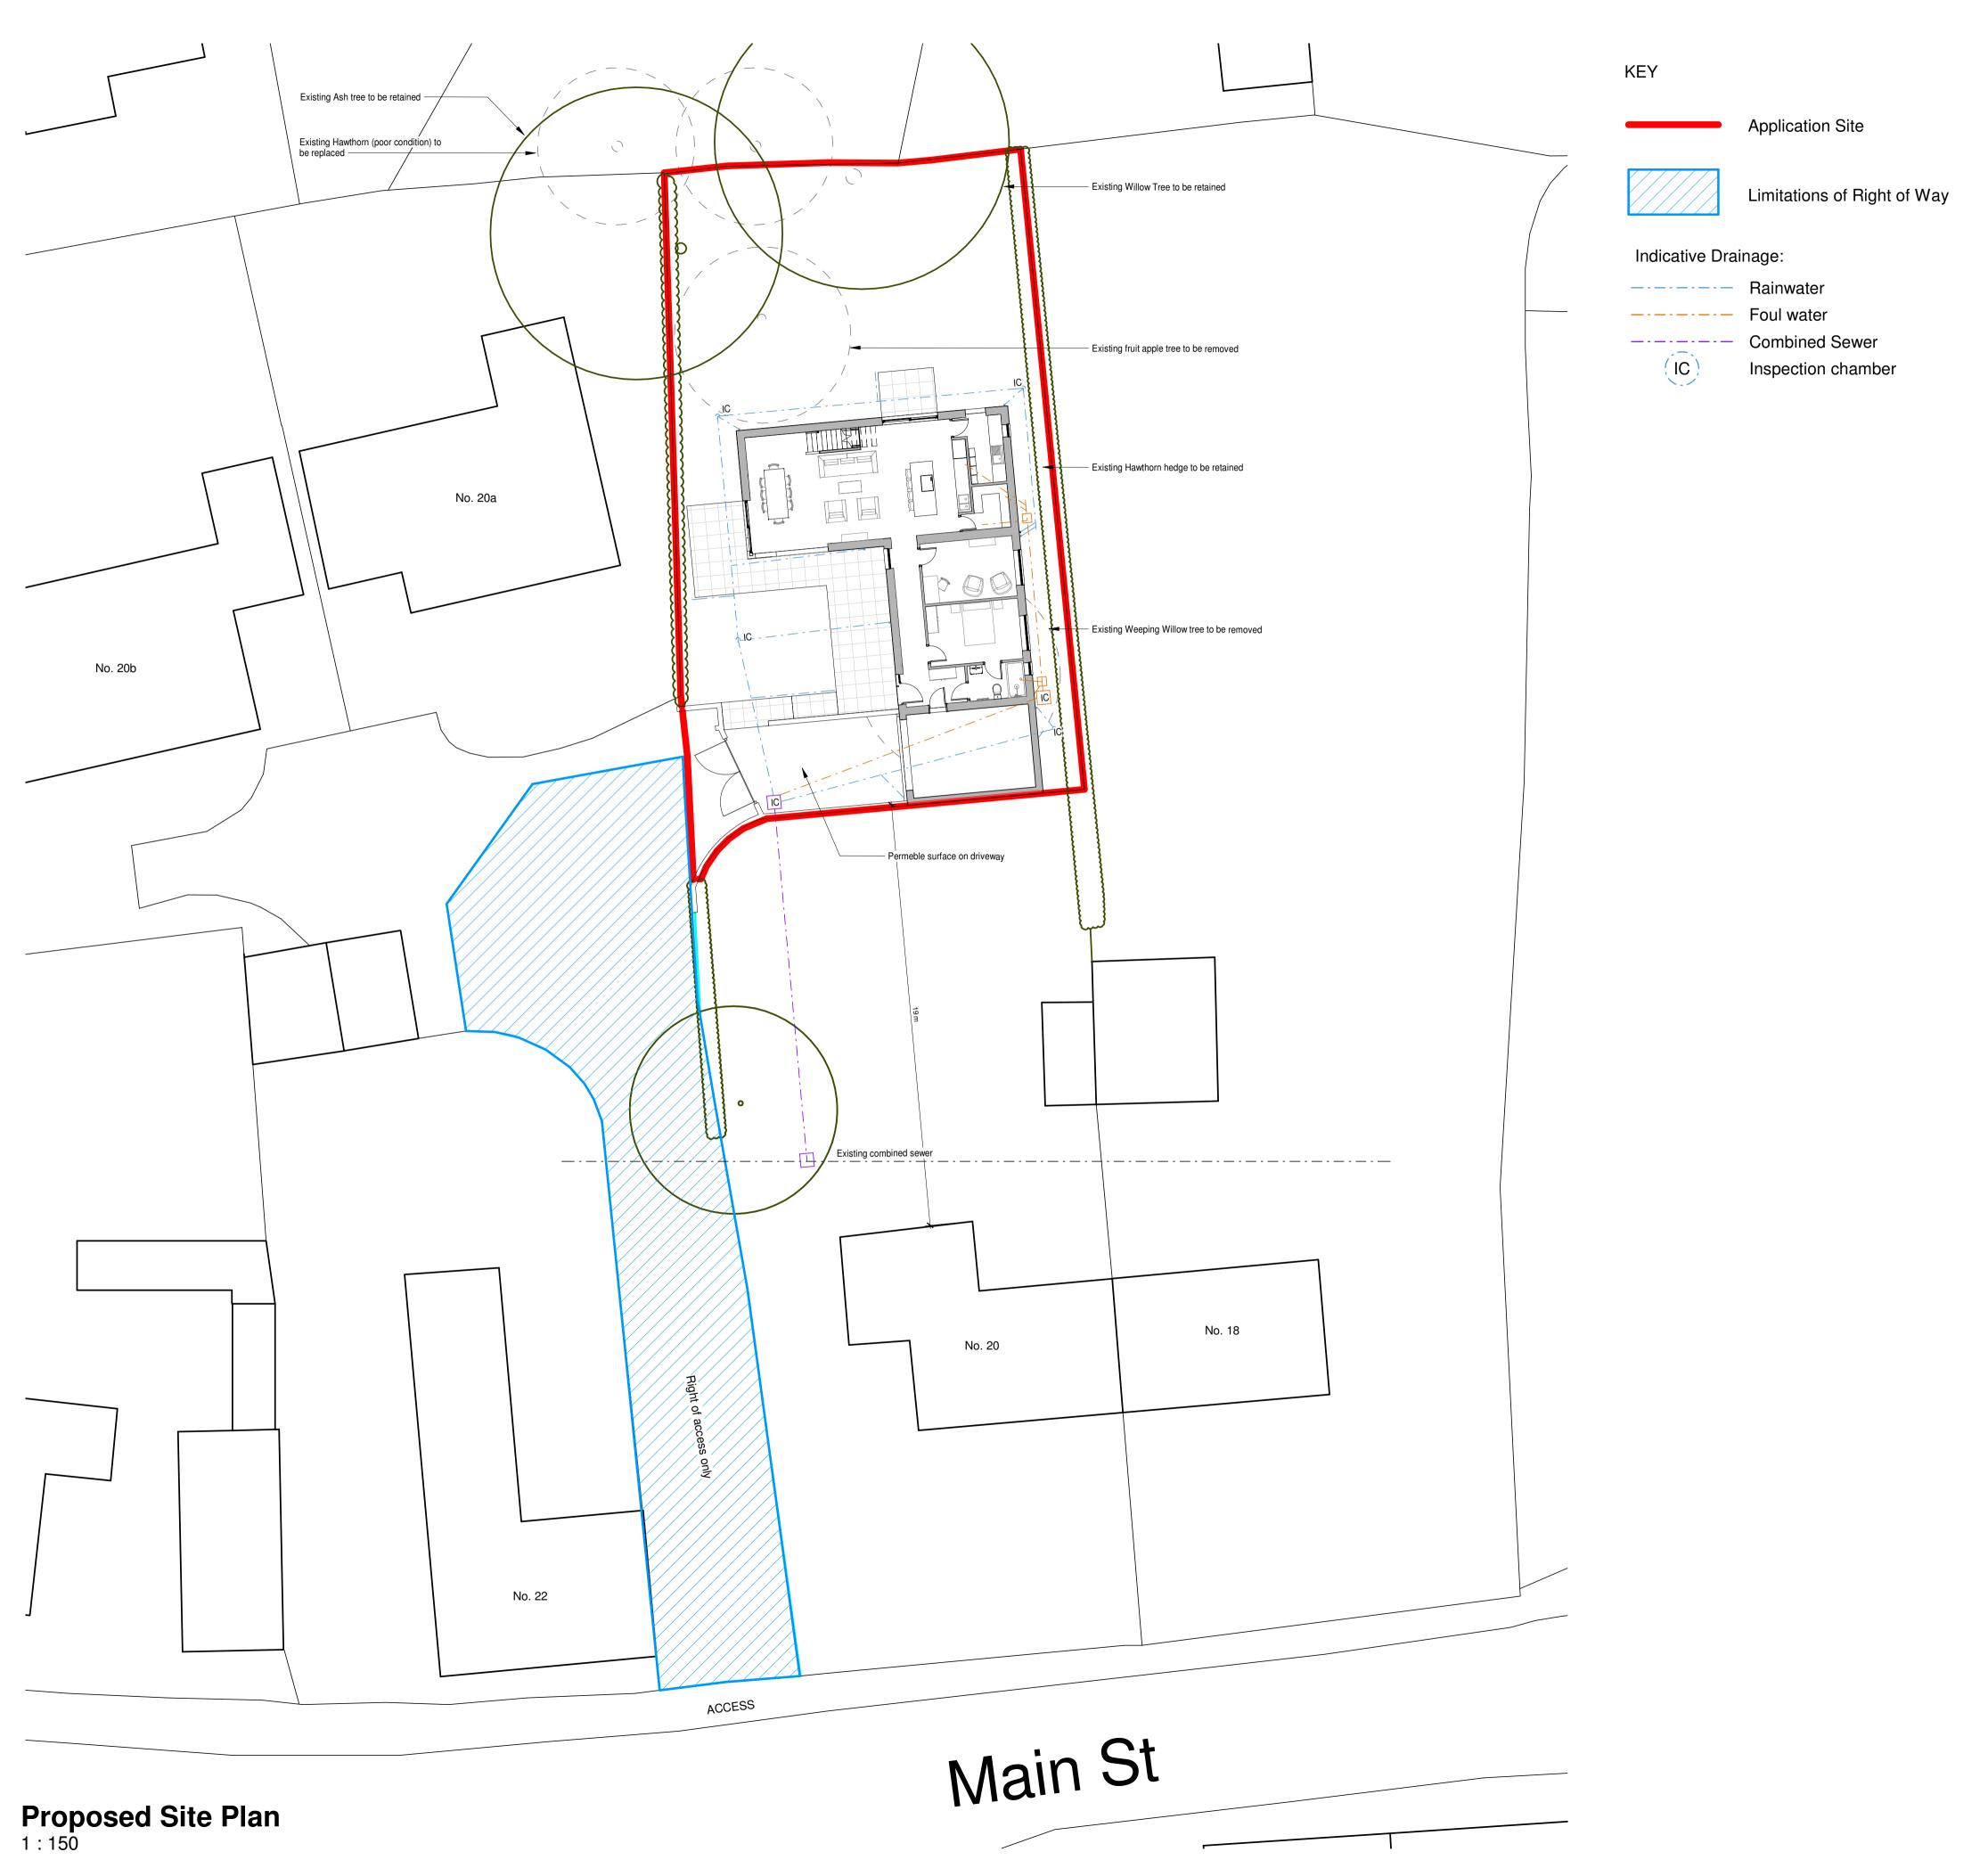

| $\frown$                                                                                                                                                                                                                                              |                             |          |          |
|-------------------------------------------------------------------------------------------------------------------------------------------------------------------------------------------------------------------------------------------------------|-----------------------------|----------|----------|
|                                                                                                                                                                                                                                                       |                             |          |          |
| Mass<br>Architecture                                                                                                                                                                                                                                  |                             |          |          |
|                                                                                                                                                                                                                                                       |                             |          |          |
| 105 The Mount<br>York<br>North Yorkshire                                                                                                                                                                                                              |                             |          |          |
| YO24 1GY                                                                                                                                                                                                                                              |                             |          |          |
| t: 01904 848 898<br>e: info@massarchitecture.com<br>w: www.massarchitecture.com                                                                                                                                                                       |                             |          |          |
| <ol> <li>NOTES:</li> <li>Do not scale from this drawing.</li> <li>All dimensions to be checked on site by the contractor and such dimensions to be their responsibility</li> <li>Report all drawing errors and omissions to the architect.</li> </ol> |                             |          |          |
| CLIENT:<br>Bolam Developments Ltd                                                                                                                                                                                                                     |                             |          |          |
| PROJECT TITLE:                                                                                                                                                                                                                                        |                             |          |          |
| Land to the Rear of 20 Main St                                                                                                                                                                                                                        |                             |          |          |
| DRAWING TITLE / LOCATION:                                                                                                                                                                                                                             |                             |          |          |
| Proposed Block Plan with indicative drainage                                                                                                                                                                                                          |                             |          |          |
| SCALE @ A1                                                                                                                                                                                                                                            | DATE                        |          |          |
| 1 : 150<br>PROJECT #                                                                                                                                                                                                                                  | 14/03/22<br>DRAWN           |          | CKED     |
| A372 LN CH                                                                                                                                                                                                                                            |                             |          |          |
| PROJECT ORIGIN ZONE LEVEL TYPE ROLE NO. #                                                                                                                                                                                                             |                             |          |          |
| STATUS SUITABILITY DESCRIPTION FOR PLANNING                                                                                                                                                                                                           |                             |          |          |
| C REVISION                                                                                                                                                                                                                                            | DESCRIPTION                 |          |          |
| REV DESCRIPTION                                                                                                                                                                                                                                       | f Right of Way              | вү<br>MS | DATE     |
| aded, positic scheme ame                                                                                                                                                                                                                              | n of proposed<br>ended      |          |          |
|                                                                                                                                                                                                                                                       | nded and<br>e re-positioned | MS       | 12/02/20 |
| C Drainage scl                                                                                                                                                                                                                                        | neme amended                | LN       | 14/03/22 |
|                                                                                                                                                                                                                                                       |                             |          |          |
|                                                                                                                                                                                                                                                       |                             |          |          |
|                                                                                                                                                                                                                                                       |                             |          |          |
|                                                                                                                                                                                                                                                       |                             |          |          |
|                                                                                                                                                                                                                                                       |                             |          |          |
|                                                                                                                                                                                                                                                       |                             |          |          |
|                                                                                                                                                                                                                                                       |                             |          |          |
|                                                                                                                                                                                                                                                       |                             |          |          |
|                                                                                                                                                                                                                                                       |                             |          |          |
|                                                                                                                                                                                                                                                       |                             |          |          |
|                                                                                                                                                                                                                                                       |                             |          |          |
|                                                                                                                                                                                                                                                       |                             |          |          |
|                                                                                                                                                                                                                                                       |                             |          |          |
|                                                                                                                                                                                                                                                       |                             |          |          |
|                                                                                                                                                                                                                                                       |                             |          |          |
|                                                                                                                                                                                                                                                       |                             |          |          |
|                                                                                                                                                                                                                                                       |                             |          |          |
|                                                                                                                                                                                                                                                       |                             |          |          |
|                                                                                                                                                                                                                                                       | SCALE 1:150 (m)             | 4        | 6        |
|                                                                                                                                                                                                                                                       | -                           | ·        | -        |
|                                                                                                                                                                                                                                                       |                             |          |          |
|                                                                                                                                                                                                                                                       |                             |          |          |
|                                                                                                                                                                                                                                                       |                             |          |          |