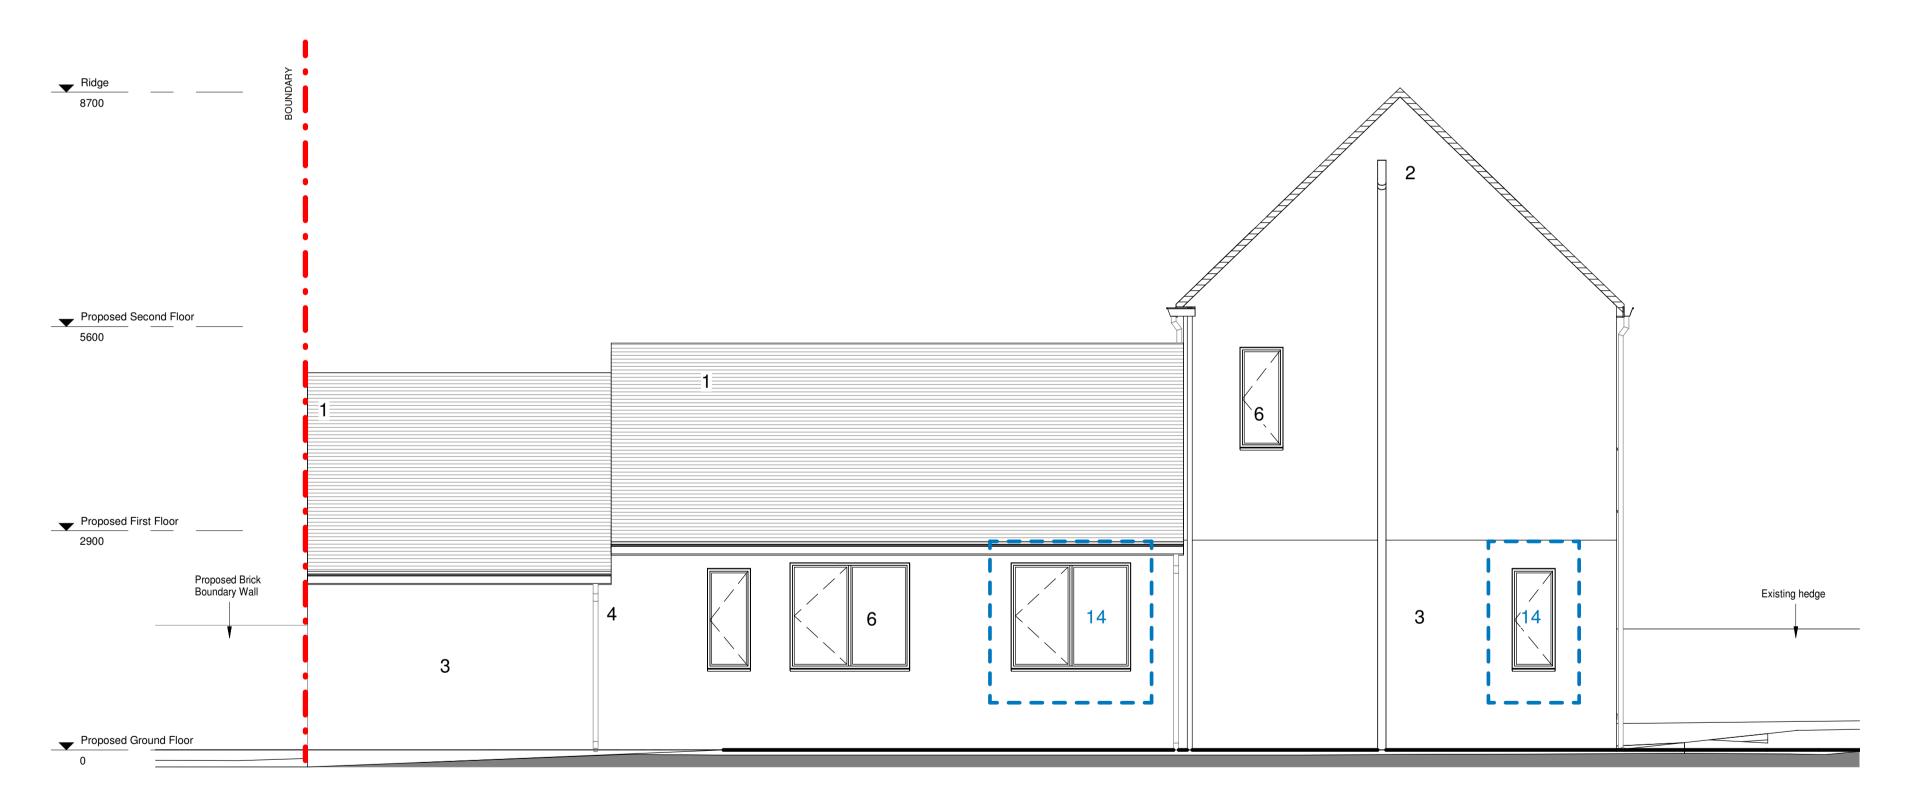

## KEY

- Red pantile roof
   Orange/Red 'multi' brickwork
   Buff brick to match No.20
- 4. Black rainwater goods

- 4. Black rainwater goods
  5. Black upvc soil pipe
  6. Grey PCC aluminium window
  7. Grey PCC aluminium sliding door
  8. Grey PCC aluminium garage door
  9. Heritage wall brick to match No.22
  10. Grey PCC aluminium entrance door
  11. Roof light

- Additional Elements
  12. Rooflight
  13. Grey PPC aluminium external door with glazed panel
  14. Grey PPC aluminium window

# East Elevation 1:50

## Proposed East Elevation

| SCALE @ A1<br>1 : 50 | DATE<br>14/03/22 |               |
|----------------------|------------------|---------------|
| PROJECT #            | DRAWN<br>LN      | CHECKED<br>CH |