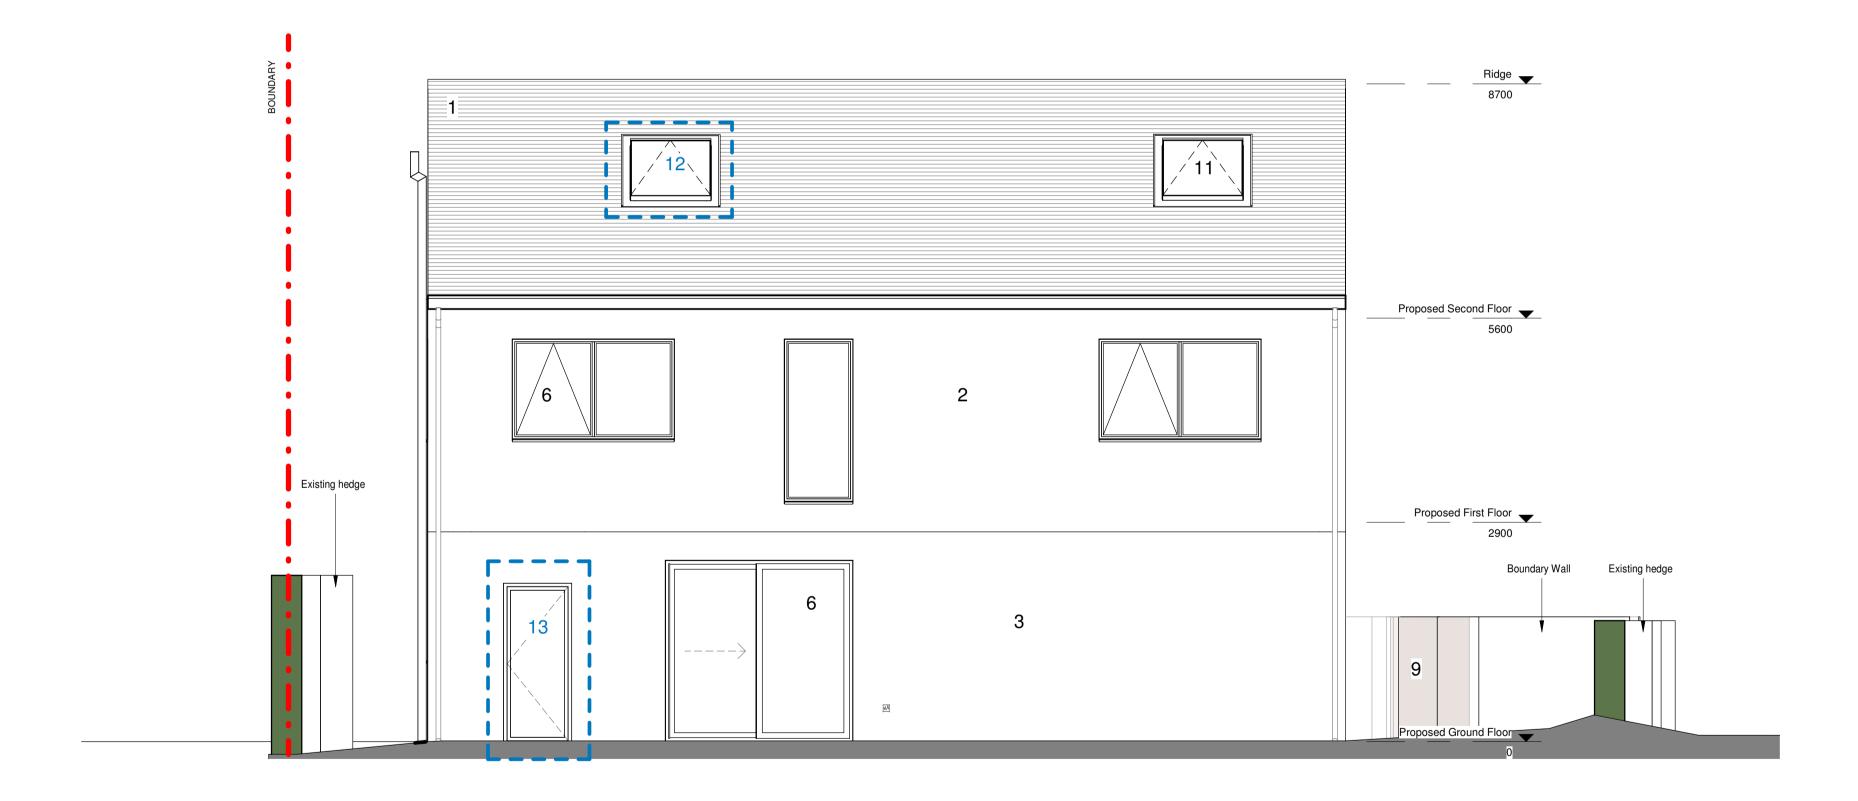

### KEY

- Red pantile roof
   Orange/Red 'multi' brickwork
   Buff brick to match No.20
- 4. Black rainwater goods

- 4. Black rainwater goods
  5. Black upvc soil pipe
  6. Grey PCC aluminium window
  7. Grey PCC aluminium sliding door
  8. Grey PCC aluminium garage door
  9. Heritage wall brick to match No.22
  10. Grey PCC aluminium entrance door
  11. Roof light

- Additional Elements
  12. Rooflight
  13. Grey PPC aluminium external door with glazed panel
  14. Grey PPC aluminium window

**North Elevation** 

1:50

### Proposed North Elevation

| SCALE @ A1<br>1 : 50 | DATE<br>14/03/22 |               |
|----------------------|------------------|---------------|
| PROJECT #            | DRAWN<br>I N     | CHECKED<br>CH |