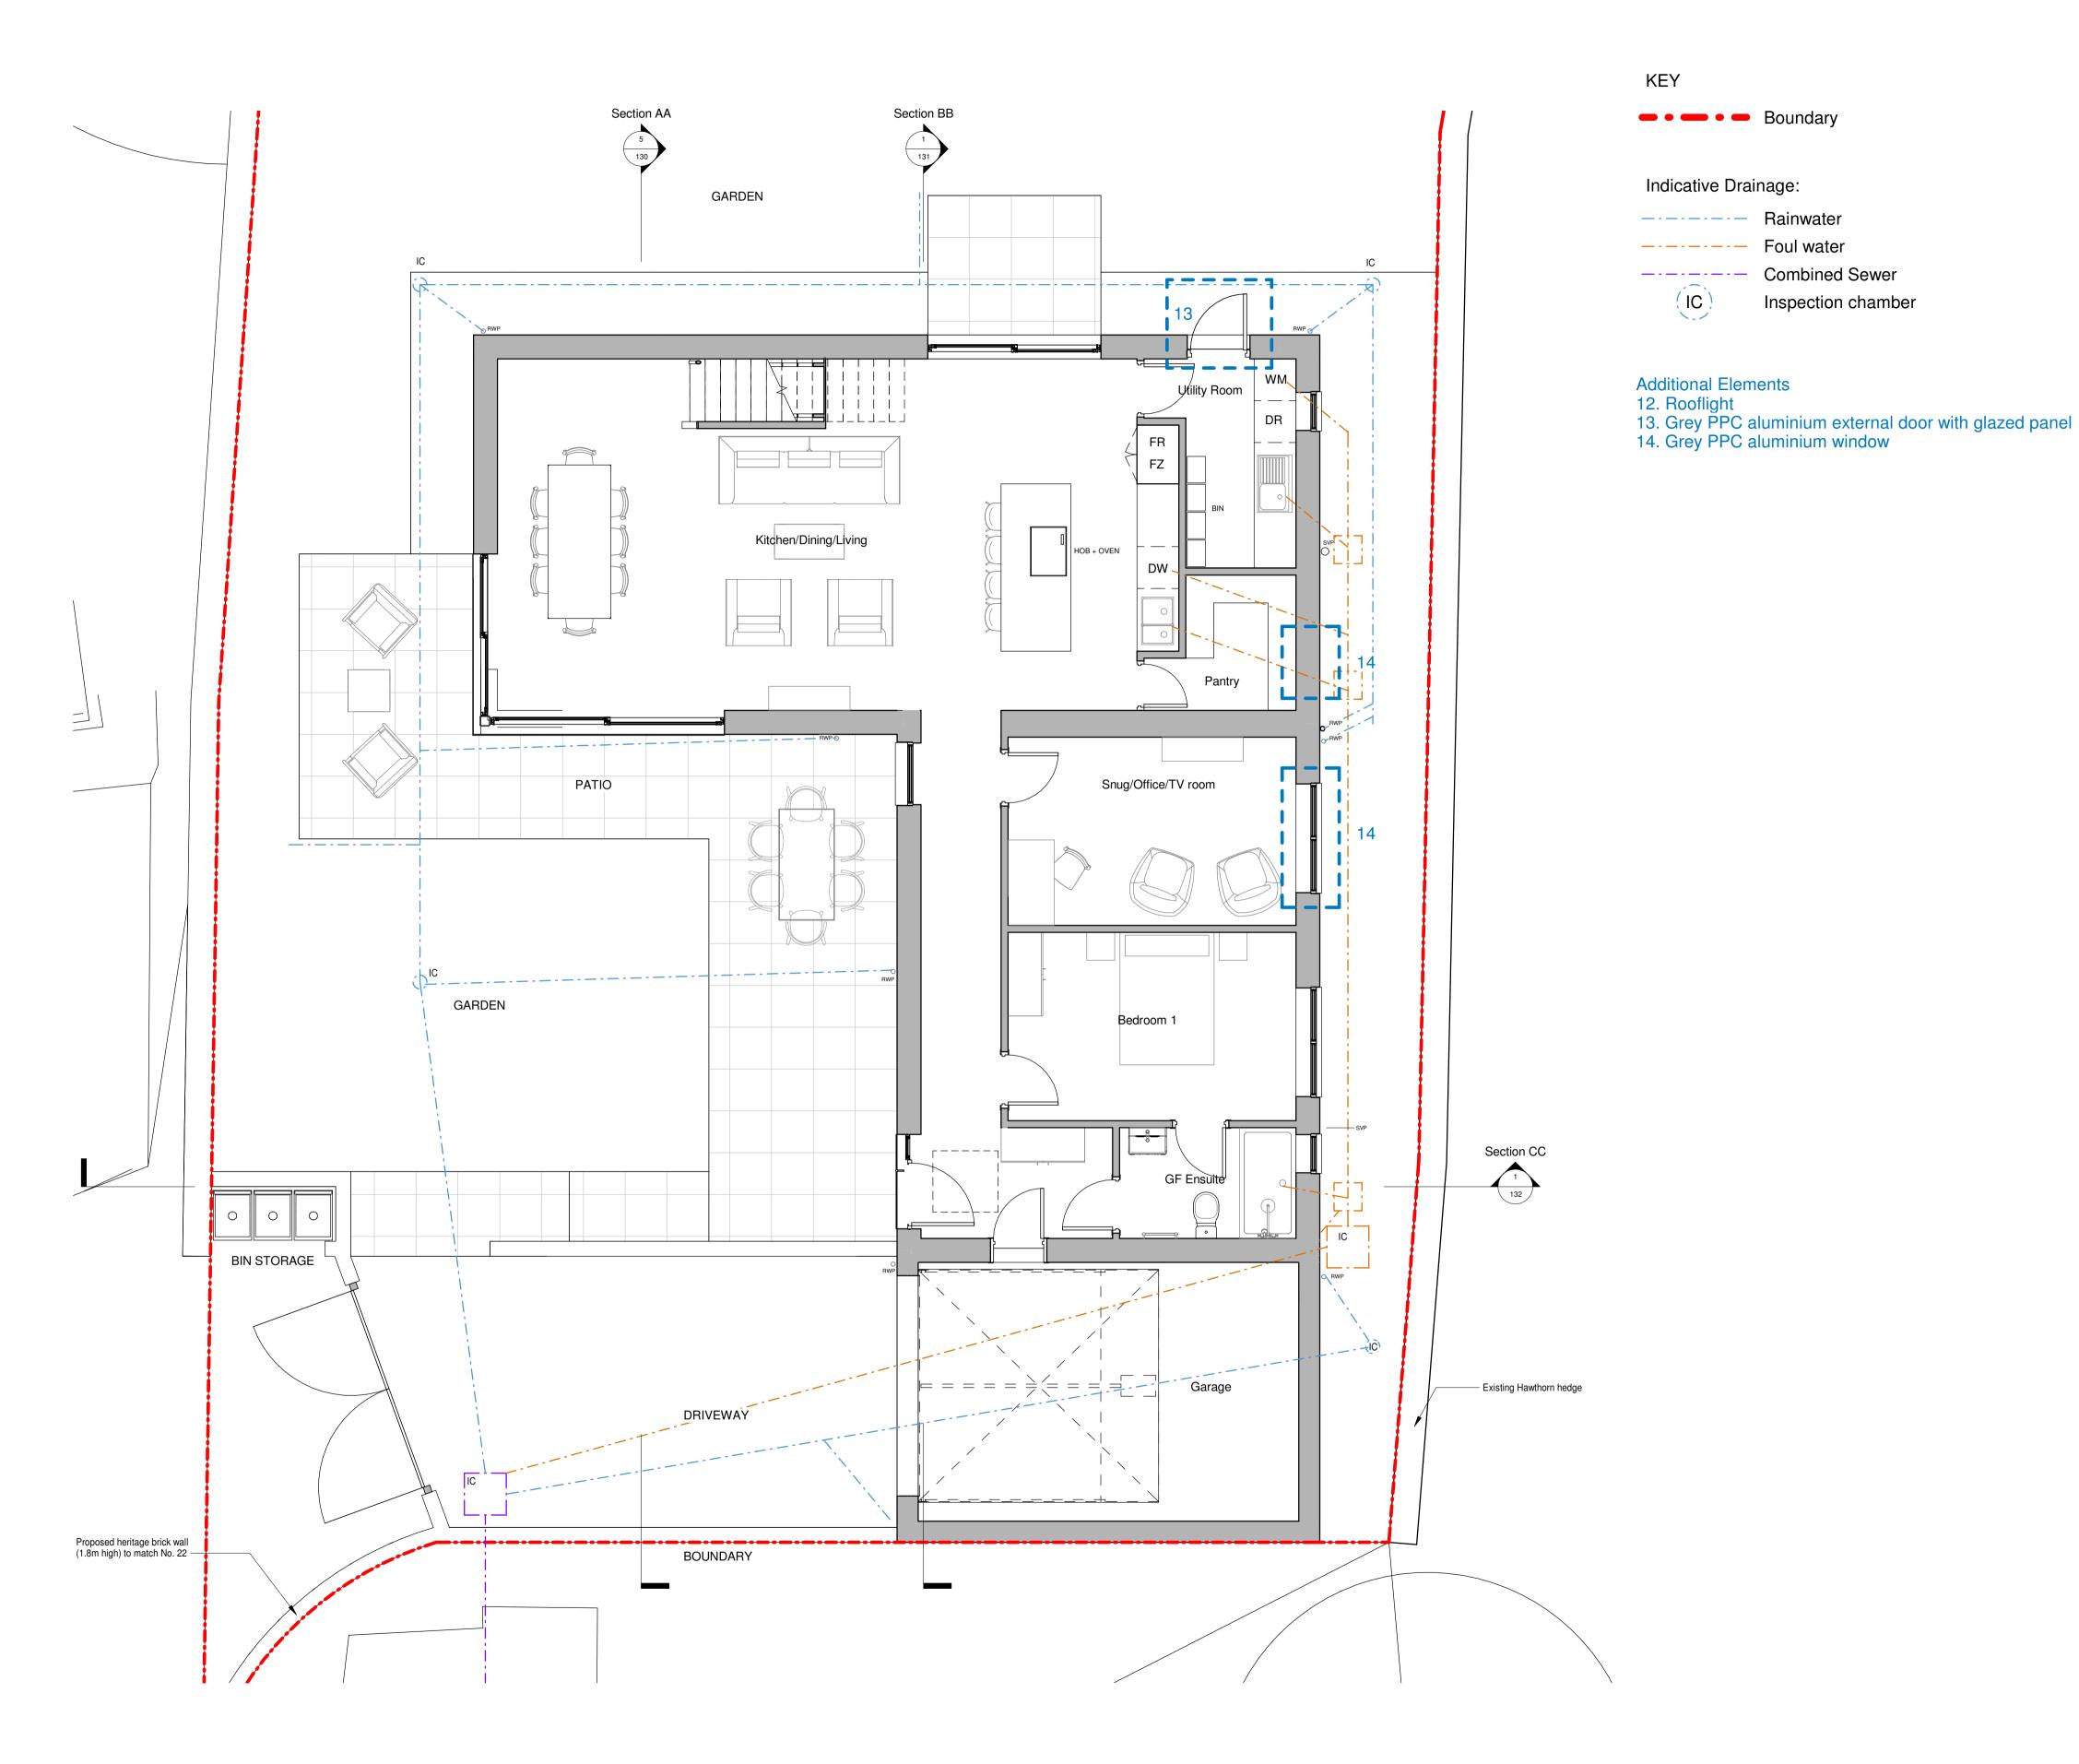

# Proposed Ground Floor 1:50

Mass **Architecture** 

> 105 The Mount North Yorkshire YO24 1GY

- t: 01904 848 898 e: info@massarchitecture.com
- w: www.massarchitecture.com

#### NOTES:

Inspection chamber

- Do not scale from this drawing.
   All dimensions to be checked on site by the contractor and such dimensions to be their
- responsibility

  3. Report all drawing errors and omissions to the architect.

# Land to the Rear of 20 Main St

DRAWING TITLE / LOCATION:

### Proposed Ground Floor S.O. Plan

| SCALE @ A1<br>1:50 | DATE<br>14/03/22 |               |
|--------------------|------------------|---------------|
| PROJECT # A372     | drawn<br>LN      | CHECKED<br>CH |

#### DRAWING NAME

A372 MAS XX ZZ CM A 120

SUITABILITY DESCRIPTION FOR PLANNING REVISION DESCRIPTION

DESCRIPTION MS 15/10/19 Reference to Section Drawings added. Annotate rain and soil vent pipes Position of proposed scheme MS 15/10/19

Position of proposed scheme MS 09/03/20

re-positioned

Additional rooflights, windows LN 14/03/22 and external doors added