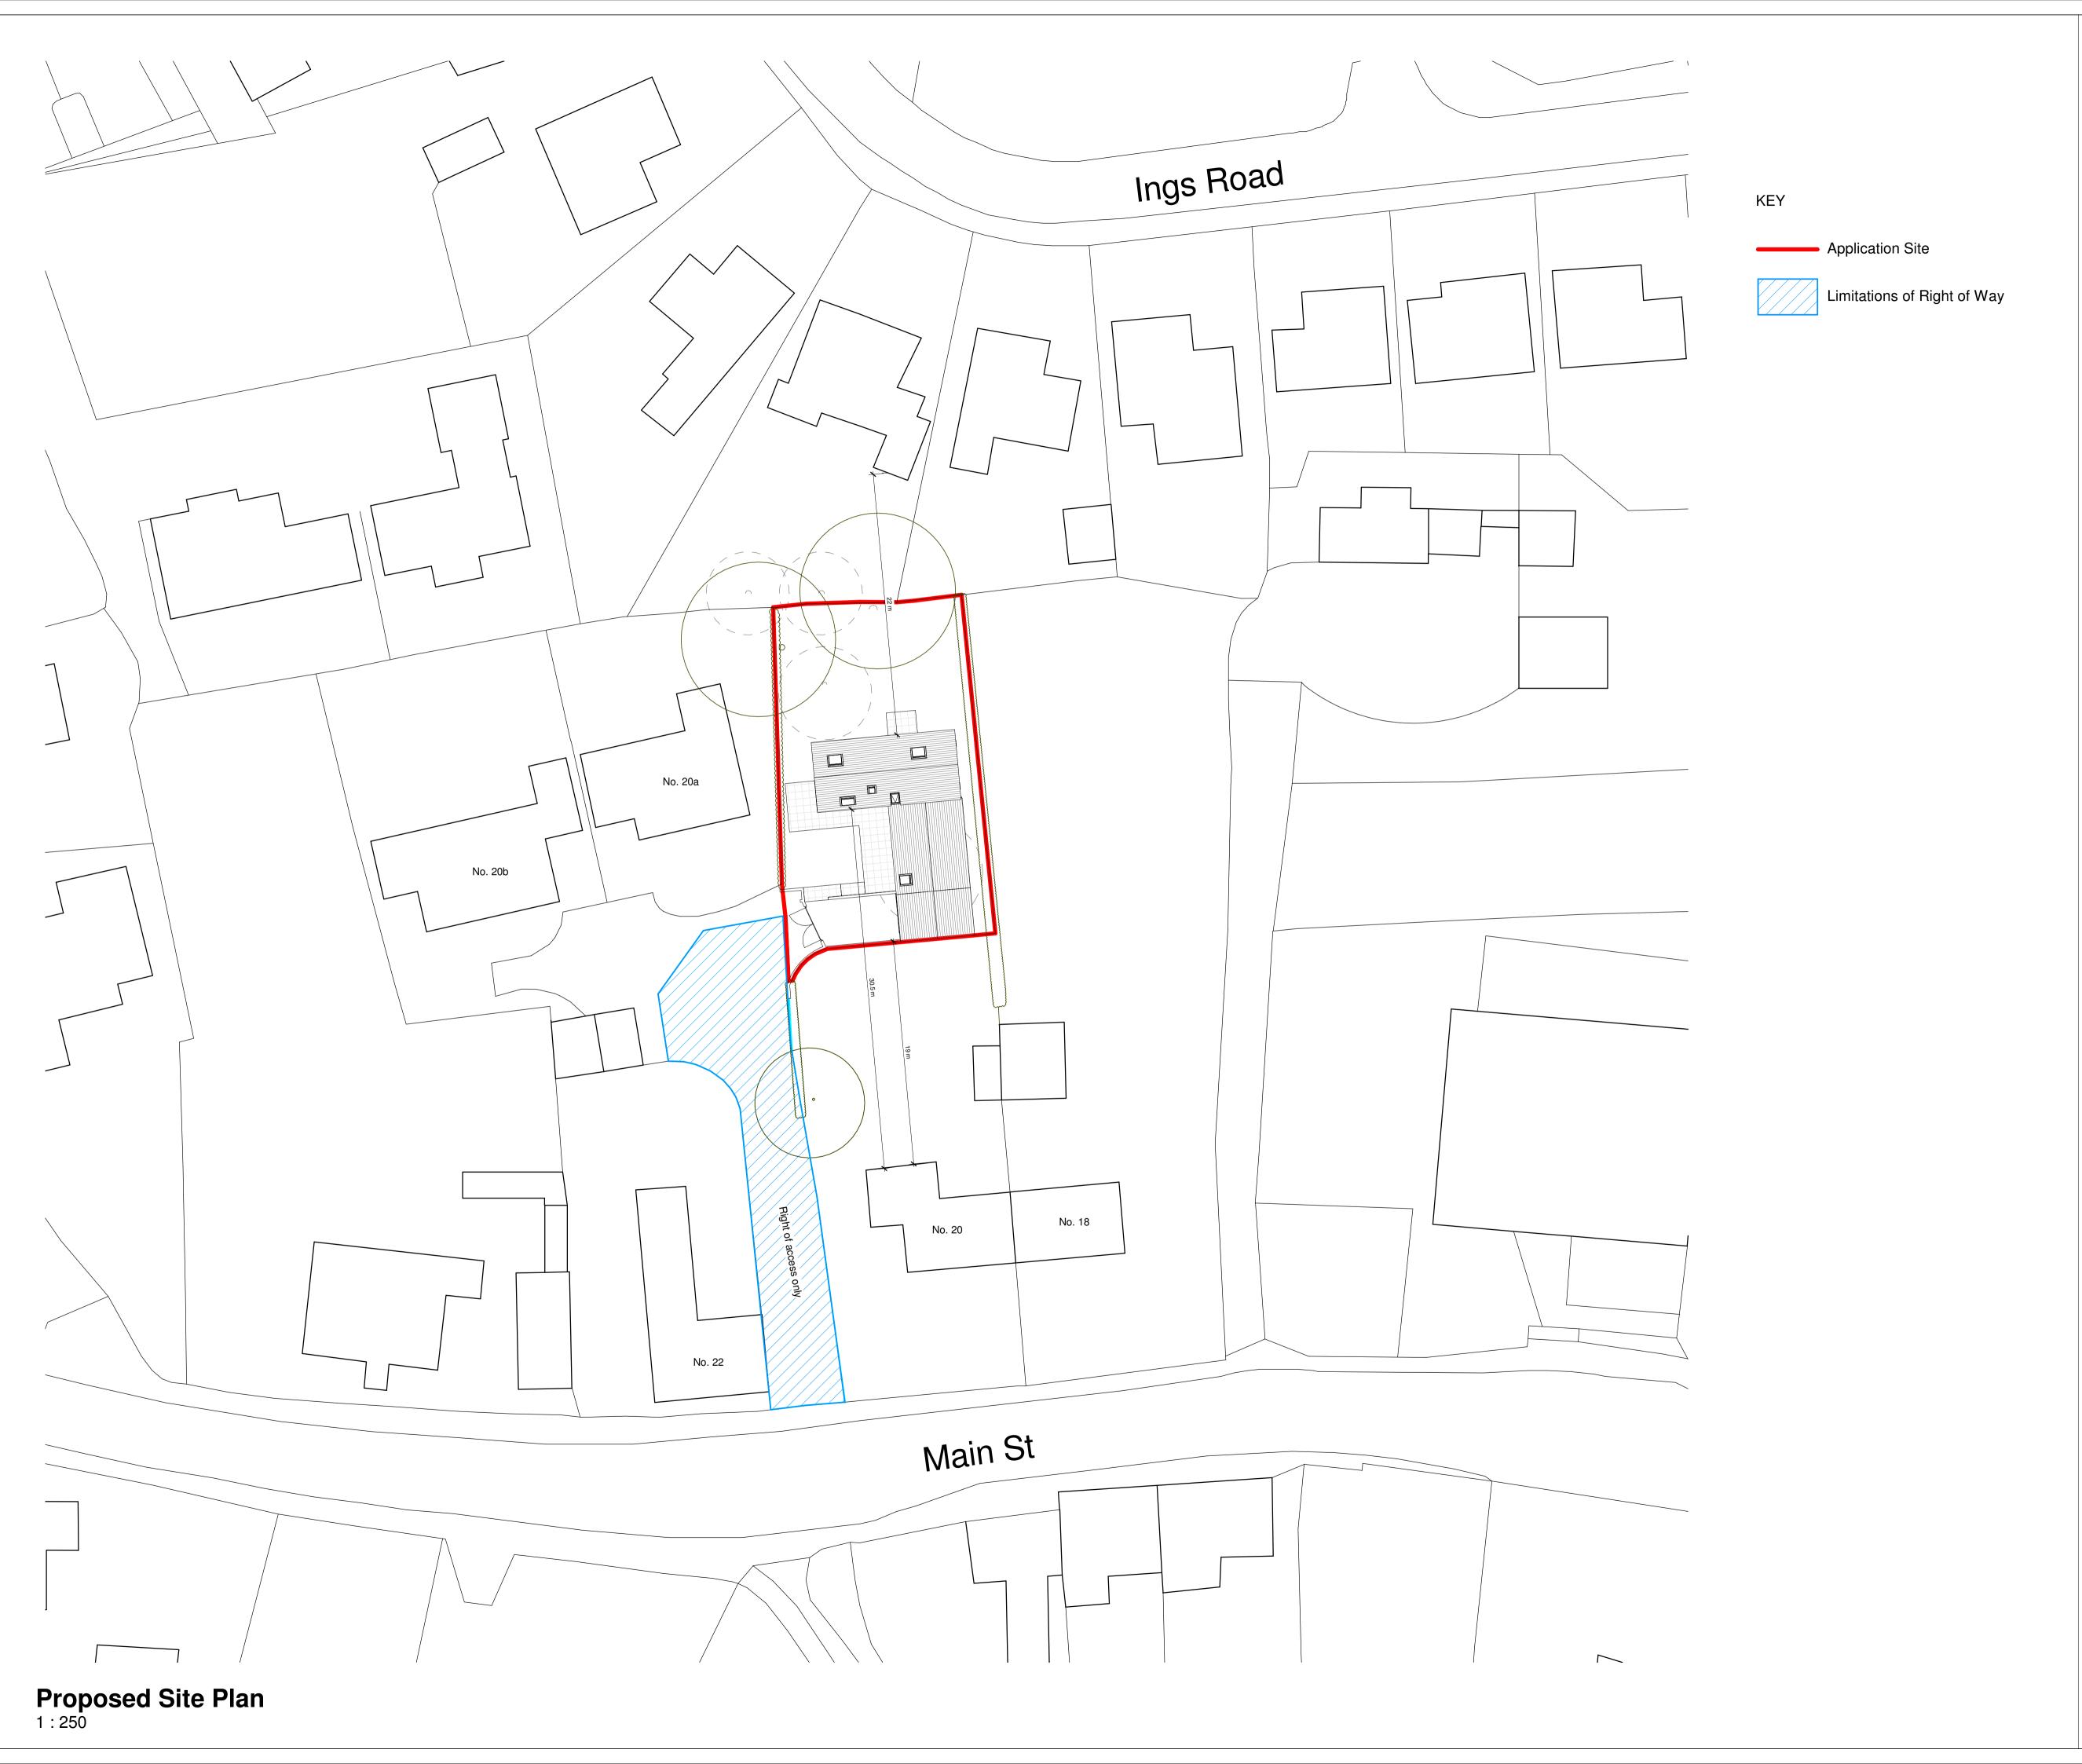

  3. Report all drawing errors and omissions to the architect.

CLIENT:

Bolam Developments Ltd

PROJECT TITLE:

Land to the Rear of 20 Main St

DRAWING TITLE / LOCATION:

Proposed Site Plan

| SCALE @ A1<br>1:250 | DATE<br>14/03/22 |               |
|---------------------|------------------|---------------|
| PROJECT # A372      | drawn<br>LN      | CHECKED<br>CH |