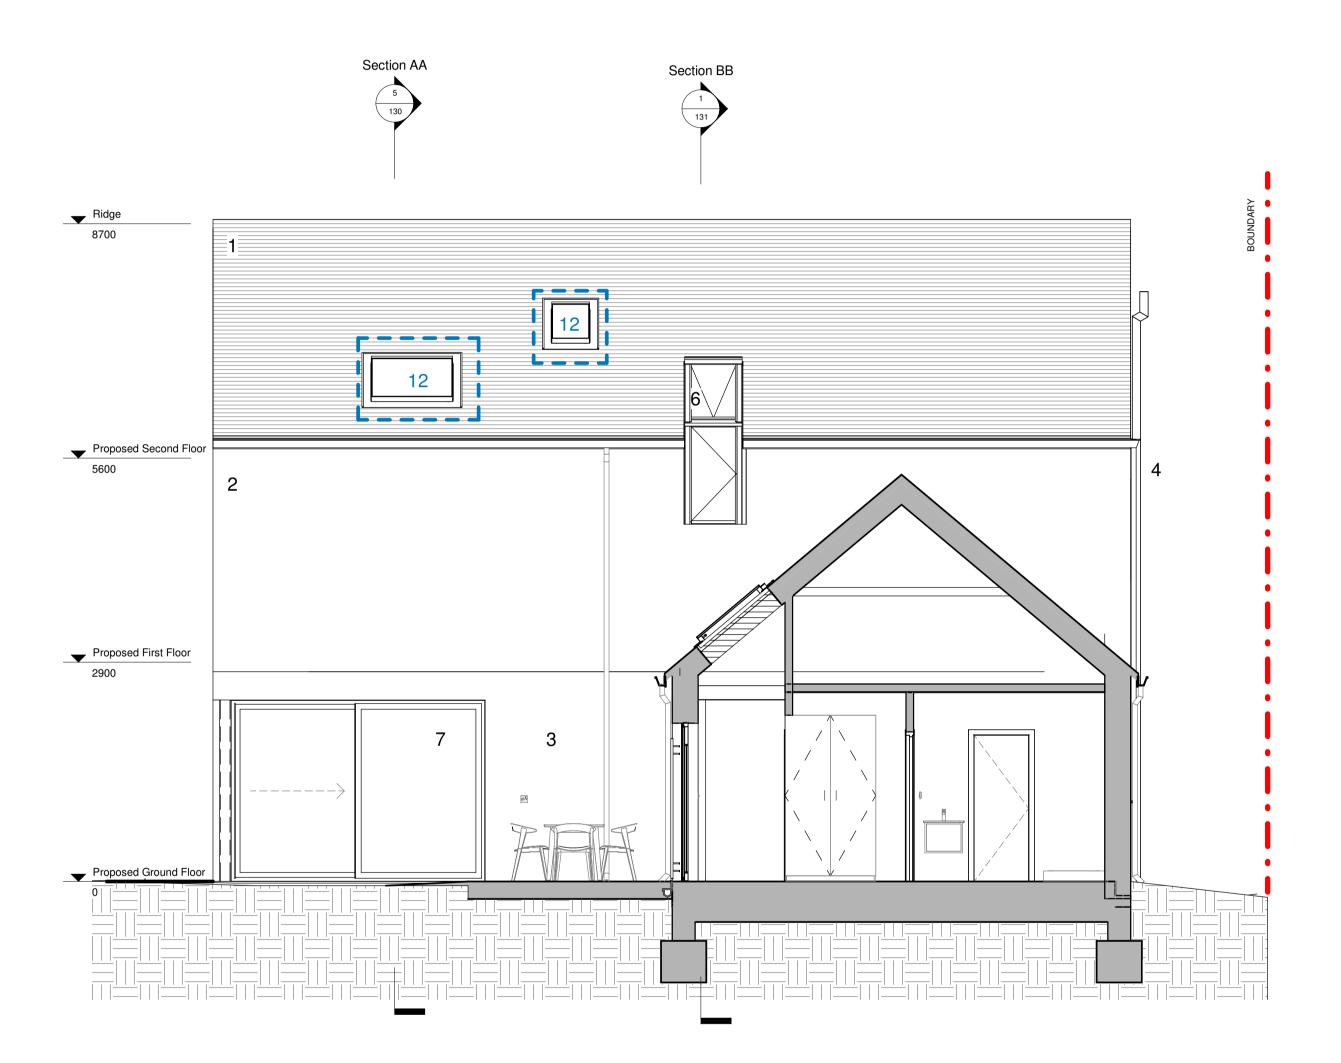

**Section CC** 1:50

- KEY

- Red pantile roof
  Orange/Red 'multi' brickwork
  Buff brick to match No.20
  Black rainwater goods
  Black upvc soil pipe
  Grey PCC aluminium window
  Grey PCC aluminium sliding door
  Grey PCC aluminium garage door
  Heritage wall brick to match No.22
  Grey PCC aluminium entrance door
  Grey PCC aluminium entrance door

Additional Elements 12. Rooflight 13. Grey PPC aluminium external door with glazed panel 14. Grey PPC aluminium window

## Proposed Section CC

| SCALE @ A1<br>1 : 50                                                                                                                                                                                                                                                          | date<br>14/03/22 |               |
|-------------------------------------------------------------------------------------------------------------------------------------------------------------------------------------------------------------------------------------------------------------------------------|------------------|---------------|
| PROJECT #<br>A372                                                                                                                                                                                                                                                             | drawn<br>LN      | CHECKED<br>CH |
| DRAWING NAME        PROJECT      ORIGIN      ZONE      LEVEL      TYPE      ROLE      NO. #        A372      MAS      XX      ZZ      CM      A      132        STATUS      SUITABILITY DESCRIPTION<br>FOR PLANNING      SUITABILITY DESCRIPTION      SUITABILITY DESCRIPTION |                  |               |
| REVISION REVISIO                                                                                                                                                                                                                                                              | N DESCRIPTION    |               |
| REV DESCRIPTION                                                                                                                                                                                                                                                               |                  | BY DATE       |
| A Additional rooflights, windows LN 14/03/22<br>and external doors added                                                                                                                                                                                                      |                  |               |