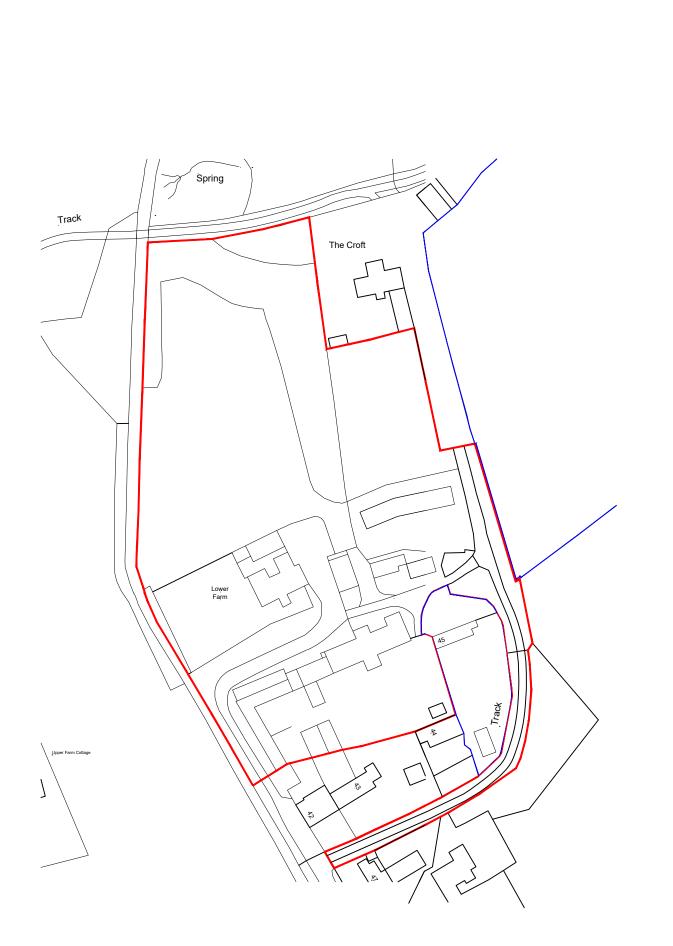

## 11 - 13 EDITH ROAD OXFORD OX1 4QB e. corin@rae-architecture.co.uk Do not scale - Use figure dimensions only All dimensions are approximate and should be checked on ater prior to construction Discrepancies must be reported immediately before process eding Client Mr & Mrs D. Clarkson Project Lower Farm, Taynton. Burford. OX18 4UH Drawing title OS PLAN Date Scale 8th February 2022 1:1250@A3 Stage Drawn By Checked By Stage Drawn By Check PLANNING Drawing Number Revisi 1007\_OS PLAN\_ 01.A A Revision Revision A 28.03.22\_ Updated as requested by LPA

| Scale 1:1250 at A3 |       |     |       |     |
|--------------------|-------|-----|-------|-----|
|                    | 12.5M | 25M | 37.5M | 50M |