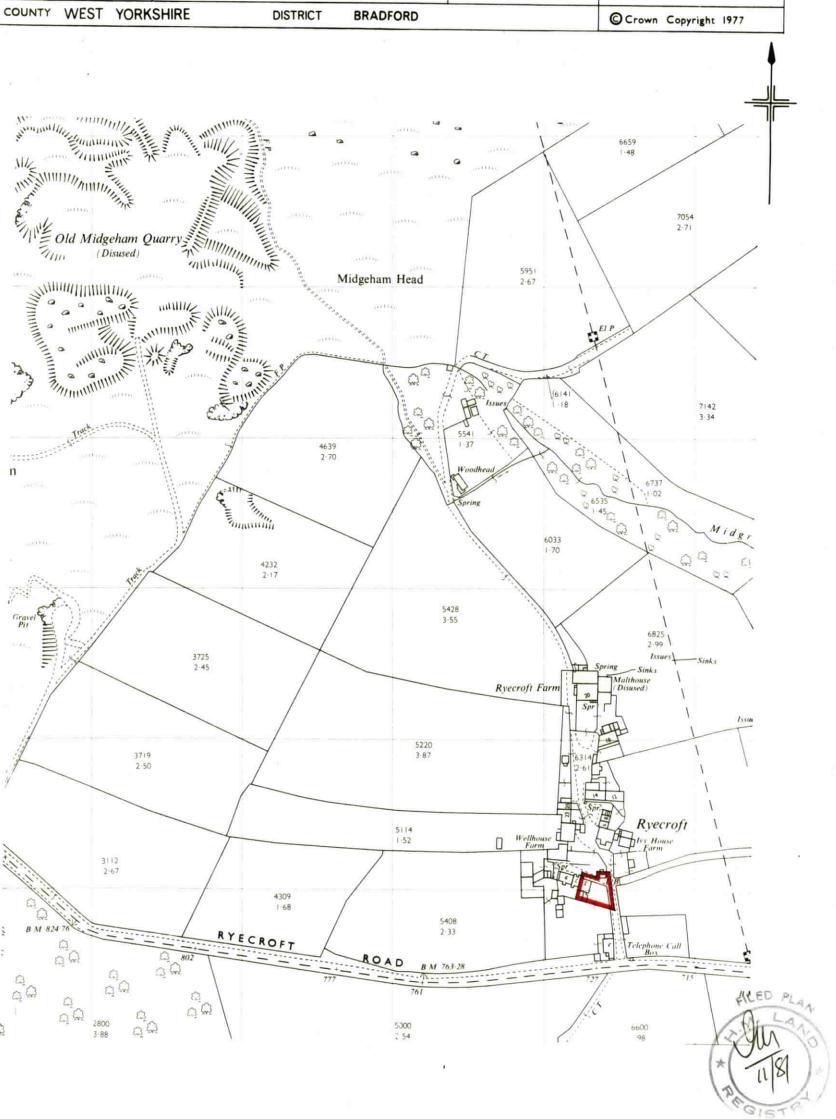

HM Land Registry endeavours to maintain high quality and scale accuracy of title plan images. The quality and accuracy of any print will depend on your printer, your computer and its print settings. This title plan shows the general position, not the exact line, of the boundaries. It may be subject to distortions in scale. Measurements scaled from this plan may not match measurements between the same points on the ground.