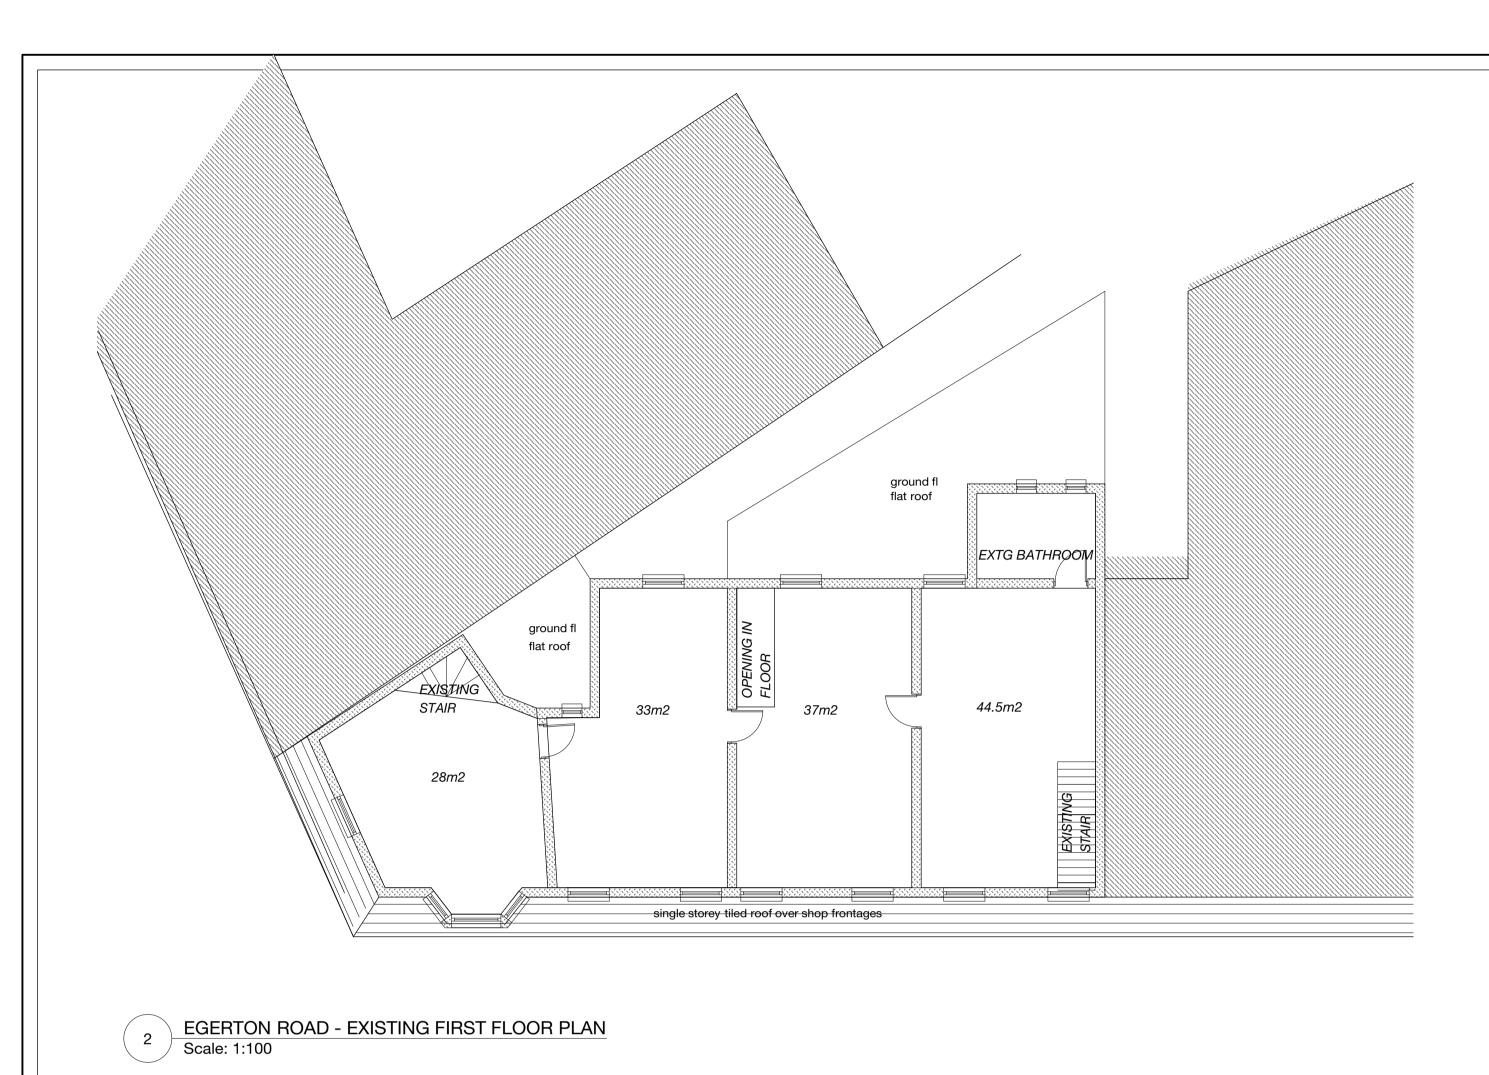

EGERTON ROAD - ROOF PLAN

first fl bay window

ground fl

flat roof

ground fl flat roof

tiled roof

single storey tiled roof over shop frontages

DO NOT SCALE THIS DRAWING. USE FIGURED DIMENSIONS