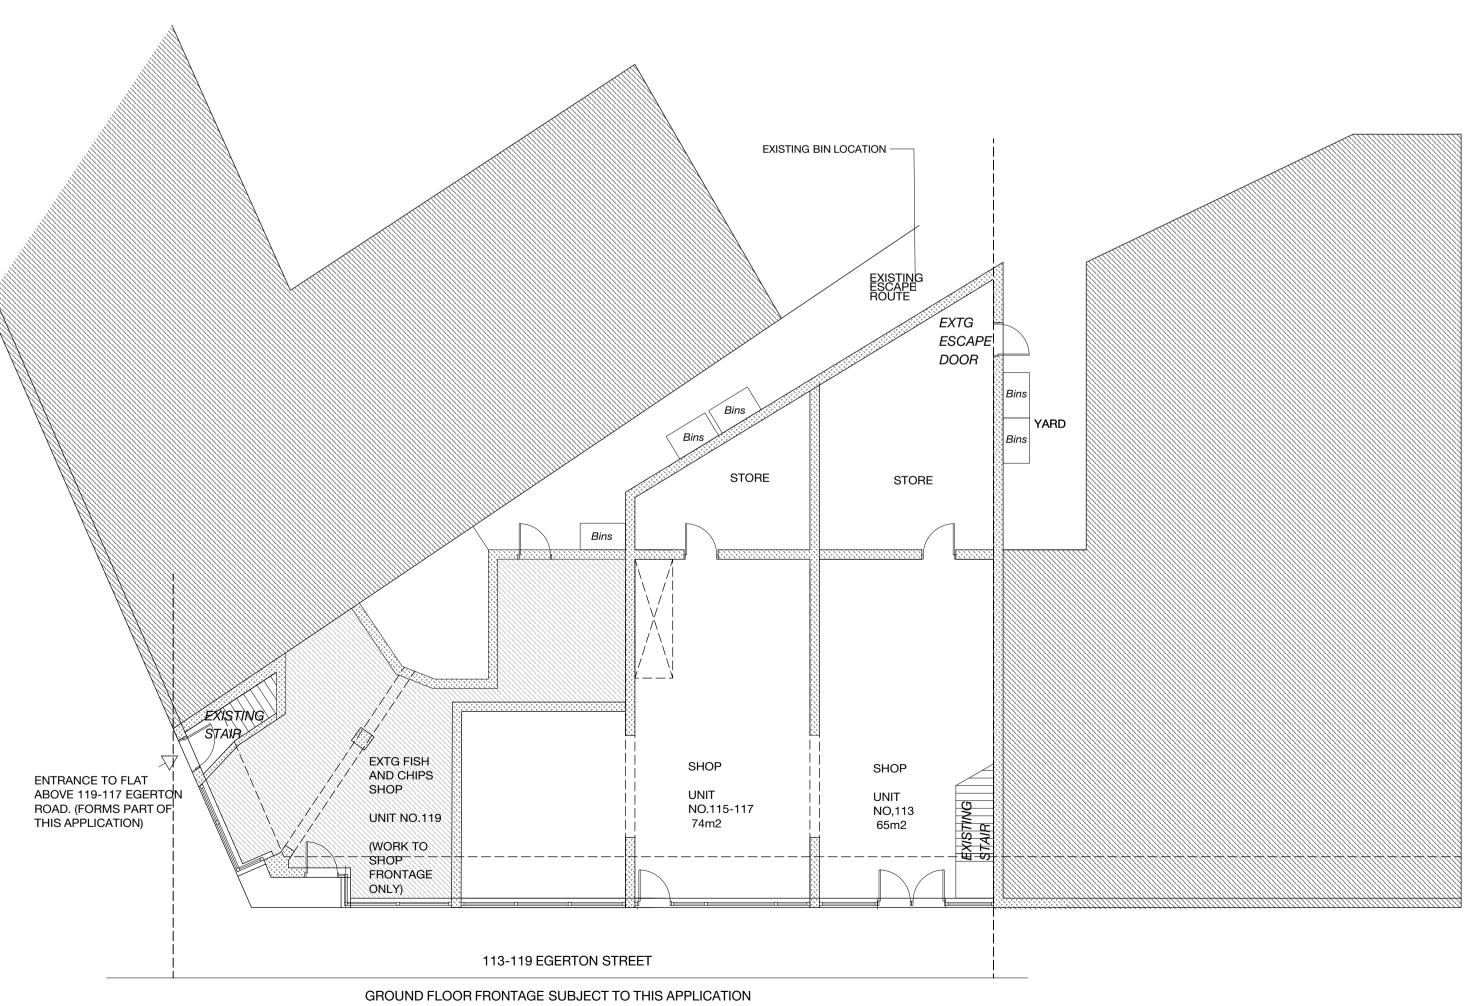

EGERTON ROAD - ROOF PLAN

first fl bay window

ground fl

flat roof





ground fl flat roof

tiled roof

single storey tiled roof over shop frontages



DO NOT SCALE THIS DRAWING. USE FIGURED DIMENSIONS

VERIFY ALL DIMENSIONS ON SITE BEFORE COMMENCING ANY

THIS DRAWING IS COPYRIGHT. DO NOT REPRODUCE IT

INFORM THE ARCHITECTS BEFORE ANY WORK STARTS IF THIS DRAWING EXCEEDS THE QUANTITIES IN ANY WAY

WITHOUT WRITTEN PERMISSION

WORK OR SHOP DRAWINGS

## CONCEPT ONE | ARCHITECTURE

| Project.                 |            |
|--------------------------|------------|
| EGERTON ROAD, BLACKPOO   | L, FY1 2NL |
| <br>Title.               |            |
| EXISTING PLANS           |            |
| 27.10 . 11.10 . 27.11.10 | Drawn:     |
|                          | PB         |
| Status. PLANNING         |            |
| Scale:                   | Date:      |
| 1:100