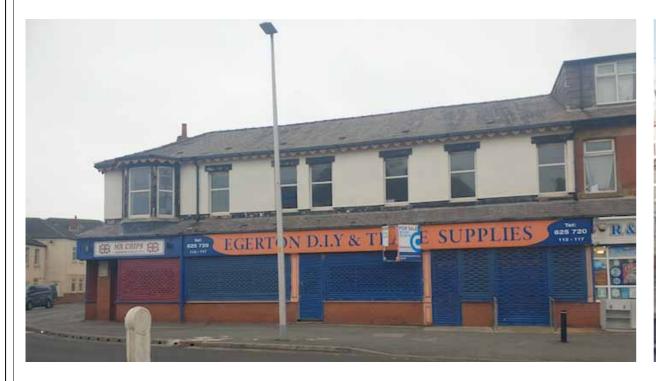

GENOND O

113-119 EGERTON ROAD - FRONT ELEVATION

113-119 EGERTON ROAD - CORNER OF PLEASANT STREET AND EGERTON ROAD

119 EGERTON ROAD -CORNER WITH PLEASANT STREET

113-119 EGERTON ROAD -REAR ELEVATION FIRST FLOOR (TOWARDS 119 EGERTON RD) FROM ALLEYWAY OFF RICHMOND ROAD