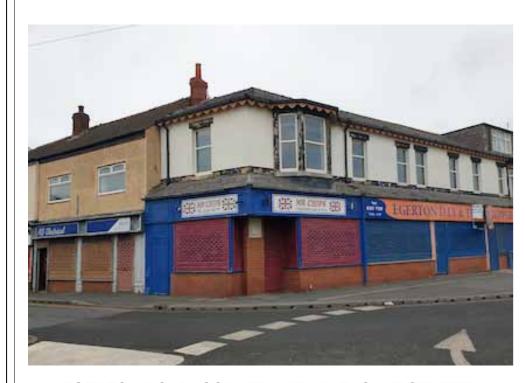

GENOND O

113-119 EGERTON ROAD - FRONT ELEVATION

113-119 EGERTON ROAD - CORNER OF PLEASANT STREET AND EGERTON ROAD

119 EGERTON ROAD -CORNER WITH PLEASANT STREET

113-119 EGERTON ROAD -REAR ELEVATION FIRST FLOOR (TOWARDS 119 EGERTON RD) FROM ALLEYWAY OFF RICHMOND ROAD