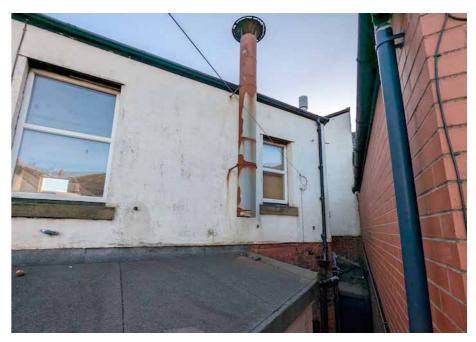

113-115 EGERTON ROAD -REAR ELEVATION FIRST FLOOR (TOWARDS 119 EGERTON RD)

| REV                     | Date | Ву   | Check  | Amendment |                  |
|-------------------------|------|------|--------|-----------|------------------|
| CO                      | NCEP | ТΟ   | NE     | ARCHITI   | ECTURE           |
| Project.                |      | N RC | DAD, B | LACKPOOL, | FY1 2NL          |
| Title.                  | SITI | E PH | ЮТОС   | SRAPHS    | Drawn:           |
|                         |      |      |        |           | PB               |
| Status.                 | Р    | LAN  | NING   |           |                  |
| Scale: N/A              |      |      |        |           | Date: 25/02/2022 |
| Drawing No. 2009-PL-003 |      |      |        |           | Rev:             |
|                         |      |      |        |           |                  |