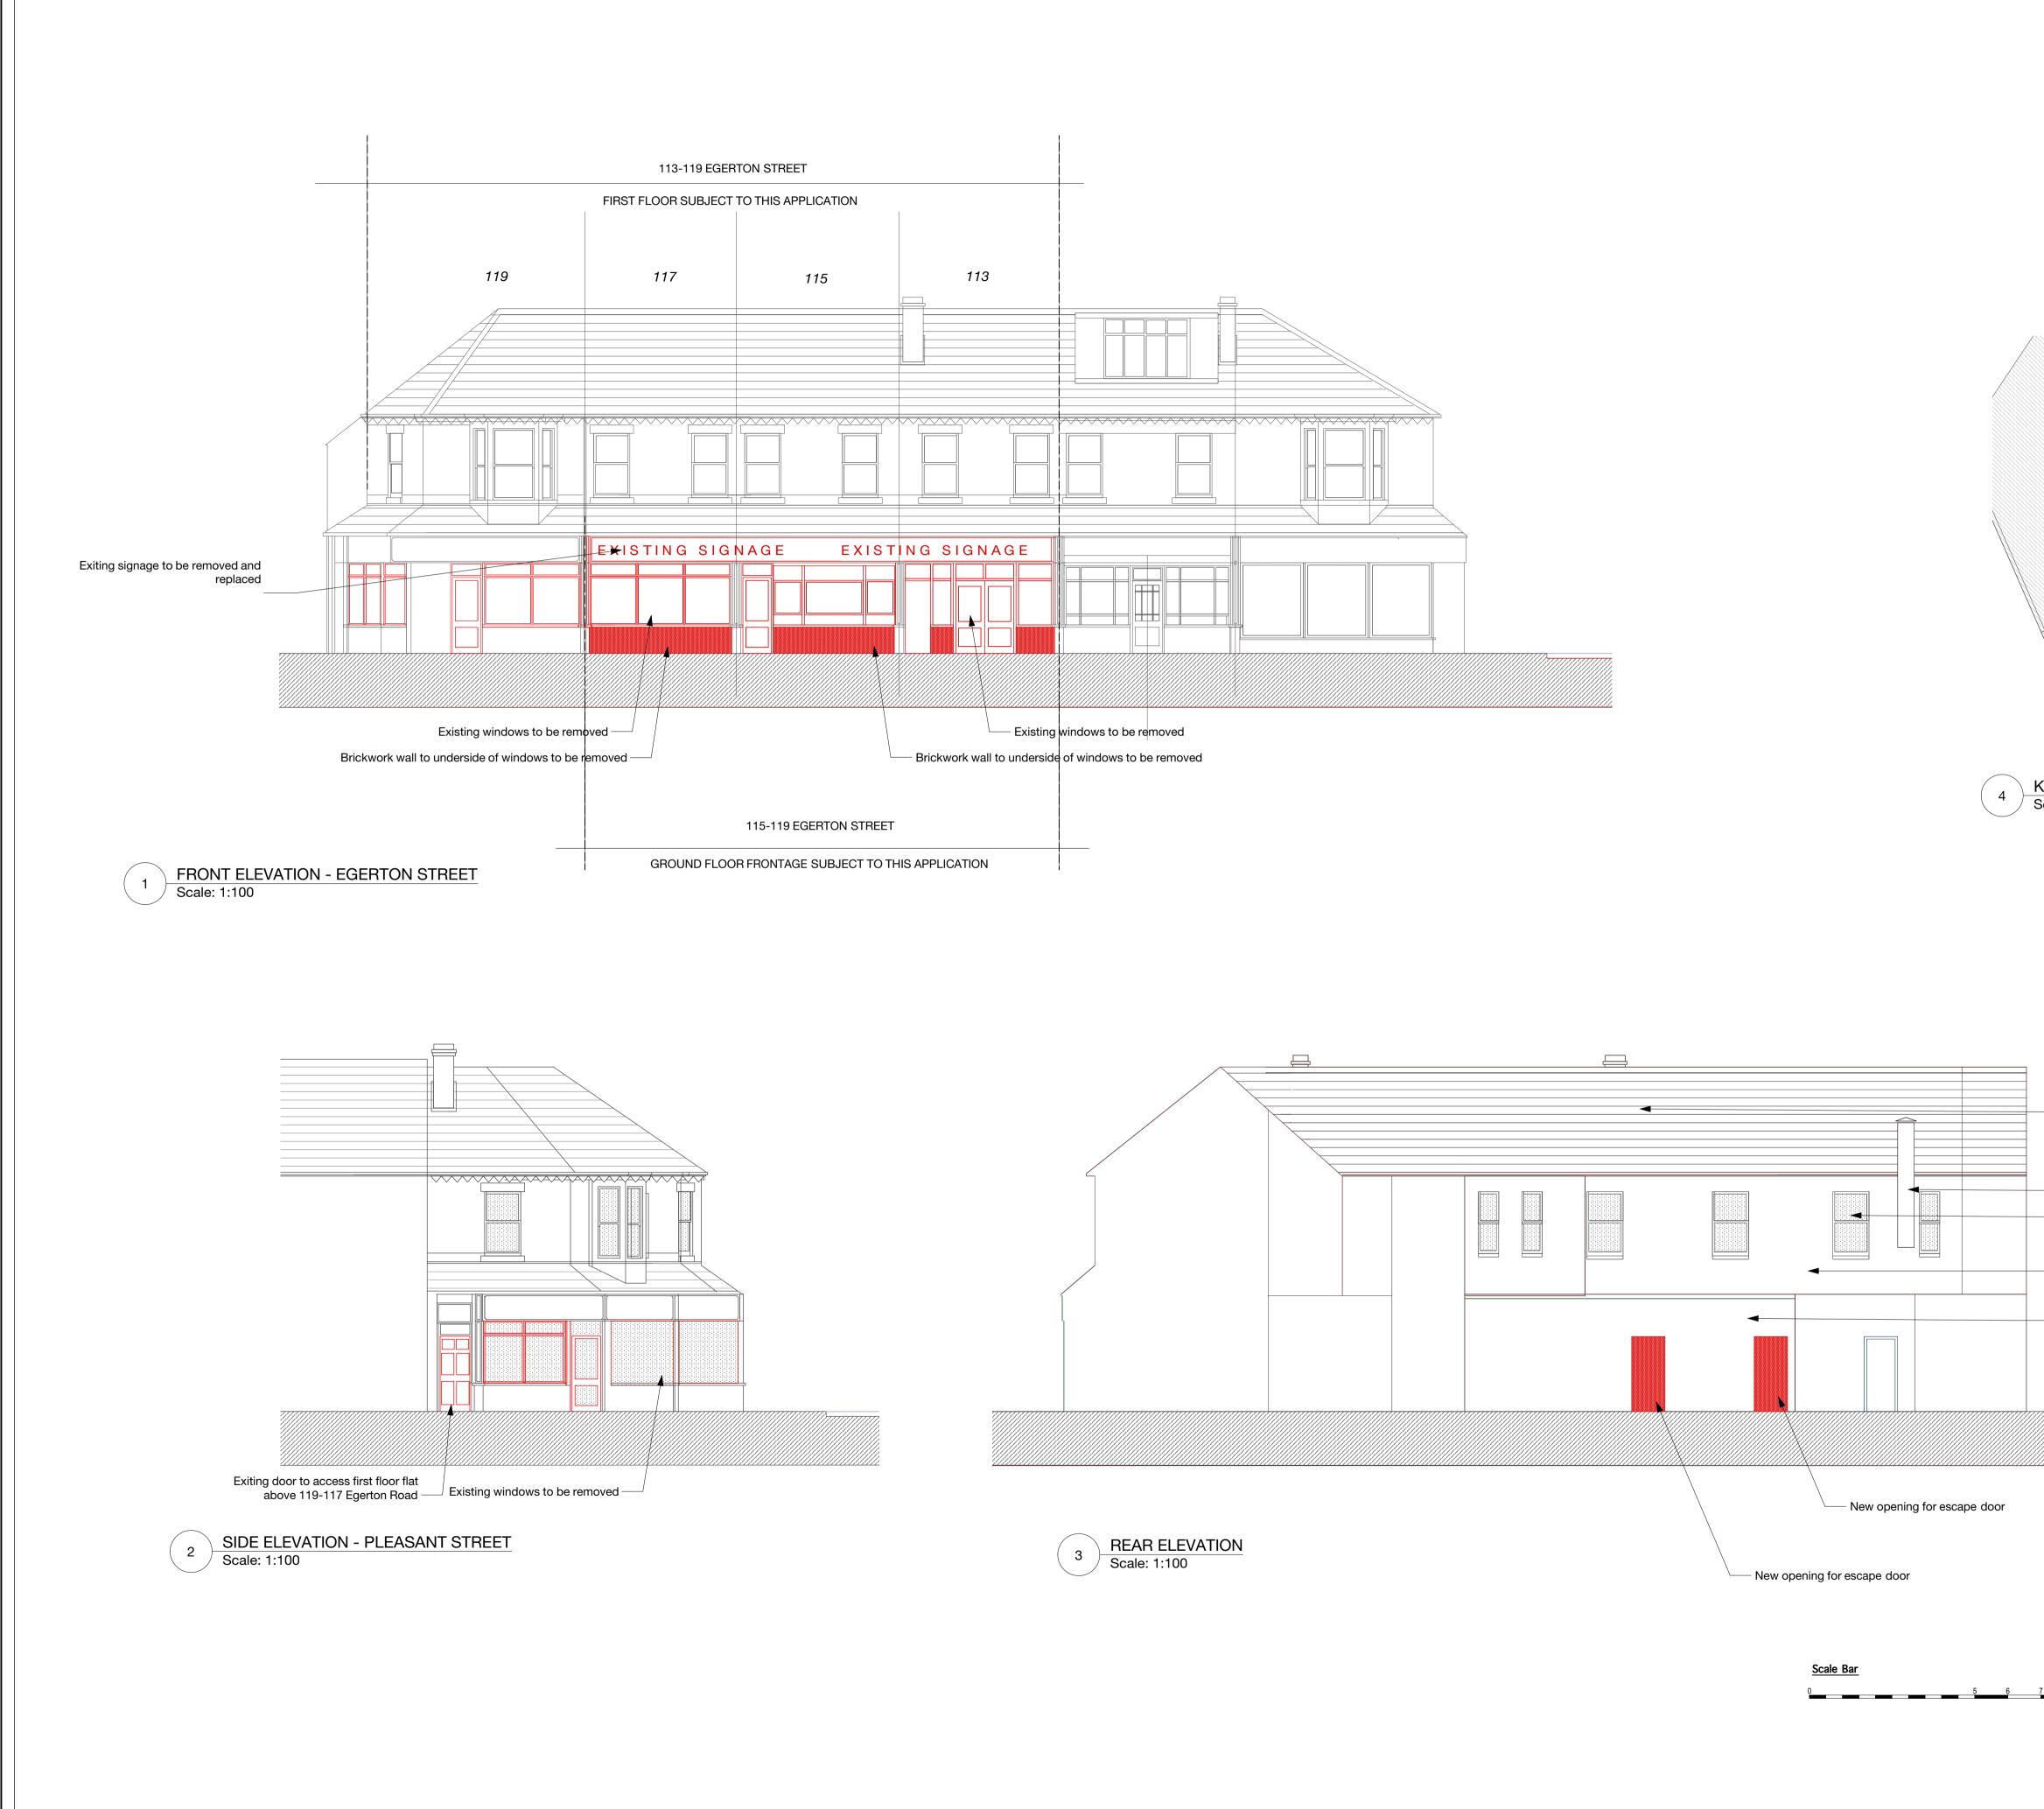

| UNIT NO.119                                                                           | VARD                                                                                                                                                                                                                                                                                                                                                                                                                                                                  |                  |
|---------------------------------------------------------------------------------------|-----------------------------------------------------------------------------------------------------------------------------------------------------------------------------------------------------------------------------------------------------------------------------------------------------------------------------------------------------------------------------------------------------------------------------------------------------------------------|------------------|
| ' PLAN                                                                                |                                                                                                                                                                                                                                                                                                                                                                                                                                                                       |                  |
| ə: 1:200                                                                              |                                                                                                                                                                                                                                                                                                                                                                                                                                                                       |                  |
|                                                                                       |                                                                                                                                                                                                                                                                                                                                                                                                                                                                       |                  |
|                                                                                       |                                                                                                                                                                                                                                                                                                                                                                                                                                                                       |                  |
|                                                                                       |                                                                                                                                                                                                                                                                                                                                                                                                                                                                       |                  |
|                                                                                       |                                                                                                                                                                                                                                                                                                                                                                                                                                                                       |                  |
|                                                                                       |                                                                                                                                                                                                                                                                                                                                                                                                                                                                       |                  |
|                                                                                       |                                                                                                                                                                                                                                                                                                                                                                                                                                                                       |                  |
| Existin                                                                               | ng tiled roof to be repaired as necessary                                                                                                                                                                                                                                                                                                                                                                                                                             |                  |
| Existin                                                                               | ng tiled roof to be repaired as necessary                                                                                                                                                                                                                                                                                                                                                                                                                             |                  |
| Existir                                                                               | ng ventilation stack to be replaced                                                                                                                                                                                                                                                                                                                                                                                                                                   |                  |
| ———— Existir<br>———— Existin<br>Rear ele                                              | ng ventilation stack to be replaced<br>ng first floor windows<br>evation to first floor set back from ground floor.                                                                                                                                                                                                                                                                                                                                                   |                  |
| ———— Existir<br>———— Existin<br>Rear ele<br>Existing                                  | ng ventilation stack to be replaced<br>ng first floor windows                                                                                                                                                                                                                                                                                                                                                                                                         |                  |
| ———— Existir<br>———— Existin<br>Rear ele<br>Existing                                  | ng ventilation stack to be replaced<br>ng first floor windows<br>evation to first floor set back from ground floor.<br>g rendered finish to be repaired and repainted as<br>ary to match existing                                                                                                                                                                                                                                                                     |                  |
| Existin<br>Existin<br>Rear ele<br>Existing<br>necessa                                 | ng ventilation stack to be replaced<br>ng first floor windows<br>evation to first floor set back from ground floor.<br>g rendered finish to be repaired and repainted as<br>ary to match existing                                                                                                                                                                                                                                                                     |                  |
| Existin<br>Existin<br>Rear ele<br>Existing<br>necesse                                 | ng ventilation stack to be replaced<br>ng first floor windows<br>evation to first floor set back from ground floor.<br>g rendered finish to be repaired and repainted as<br>ary to match existing                                                                                                                                                                                                                                                                     |                  |
| Existin<br>Existin<br>Rear ele<br>Existing<br>necessa                                 | ng ventilation stack to be replaced<br>ng first floor windows<br>evation to first floor set back from ground floor.<br>g rendered finish to be repaired and repainted as<br>ary to match existing<br>e storey projection                                                                                                                                                                                                                                              | TURE             |
| Existin<br>Existin<br>Rear ele<br>Existing<br>necessa                                 | ng ventilation stack to be replaced<br>ng first floor windows<br>evation to first floor set back from ground floor.<br>g rendered finish to be repaired and repainted as<br>ary to match existing<br>e storey projection<br>REV Date By Check Amendment                                                                                                                                                                                                               |                  |
| Existin<br>Existin<br>Rear ele<br>Existing<br>necessa                                 | ng ventilation stack to be replaced ng first floor windows evation to first floor set back from ground floor. grendered finish to be repaired and repainted as ary to match existing e storey projection e storey projection <u>REV Date By Check Amendment</u> CONCEPT ONE   A R C H I T E C  Project. EGERTON ROAD, BLACKPOOL, FY1 Title.                                                                                                                           |                  |
| Existin<br>Existin<br>Rear ele<br>Existing<br>necessa                                 | ng ventilation stack to be replaced ng first floor windows evation to first floor set back from ground floor. g rendered finish to be repaired and repainted as ary to match existing e storey projection           e storey projection           REV         Date         By         Check         Amendment           CONCEPT ONE   A R C H I T E C           Project.           EGERTON ROAD, BLACKPOOL, FY1                                                       | 2NL<br>/n:       |
| Existin<br>Existin<br>Rear ele<br>Existing<br>necessa                                 | ng ventilation stack to be replaced g first floor windows evation to first floor set back from ground floor. g rendered finish to be repaired and repainted as ary to match existing e storey projection           e storey projection <u>REV</u> Date By Check Amendment <b>CONCEPT ONE   ARCHITEC Project. EGERTON ROAD, BLACKPOOL, FY1</b> Title. <b>DEMOLITION ELEVATIONS</b>                                                                                     | 2NL              |
| ———— Existin<br>———— Existin<br>Rear ele<br>Existing<br>——— necessa                   | ng ventilation stack to be replaced ng first floor windows evation to first floor set back from ground floor. g rendered finish to be repaired and repainted as ary to match existing e storey projection e storey projection           REV       Date       By       Check       Amendment         CONCEPT ONE   A R C H I T E C         Project.         EGERTON ROAD, BLACKPOOL, FY1         Title.         DEMOLITION ELEVATIONS         Status.         PLANNING | n:<br>PB         |
| Existin Existin Rear ele Existin Rear ele Existing necessar                           | Ing ventilation stack to be replaced Ing first floor windows evation to first floor set back from ground floor. Ing rendered finish to be repaired and repainted as ary to match existing e storey projection Intervice Date By Check Amendment CONCEPT ONE ARCHITEC Project. EGERTON ROAD, BLACKPOOL, FY1 Title. DEMOLITION ELEVATIONS Trav Status. PLANNING Scale: 1:100@A1 1:200@A3 Drawing No Rev:                                                                | 2NL<br>/n:<br>PB |
| Existin<br>Existin<br>Rear ele<br>Existing<br>necessa<br>Existing ground floor single | ng ventilation stack to be replaced<br>Ig first floor windows<br>evation to first floor set back from ground floor.<br>grendered finish to be repaired and repainted as<br>ary to match existing<br>e storey projection<br>EEV Date By Check Amendment<br>CONCEPT ONE   A R C H I T E C<br>Project.<br>EGERTON ROAD, BLACKPOOL, FY1<br>Title.<br>DEMOLITION ELEVATIONS<br>Status.<br>PLANNING<br>Scale:<br>1:100@A1 1:200@A3                                          | 2NL<br>/n:<br>PB |