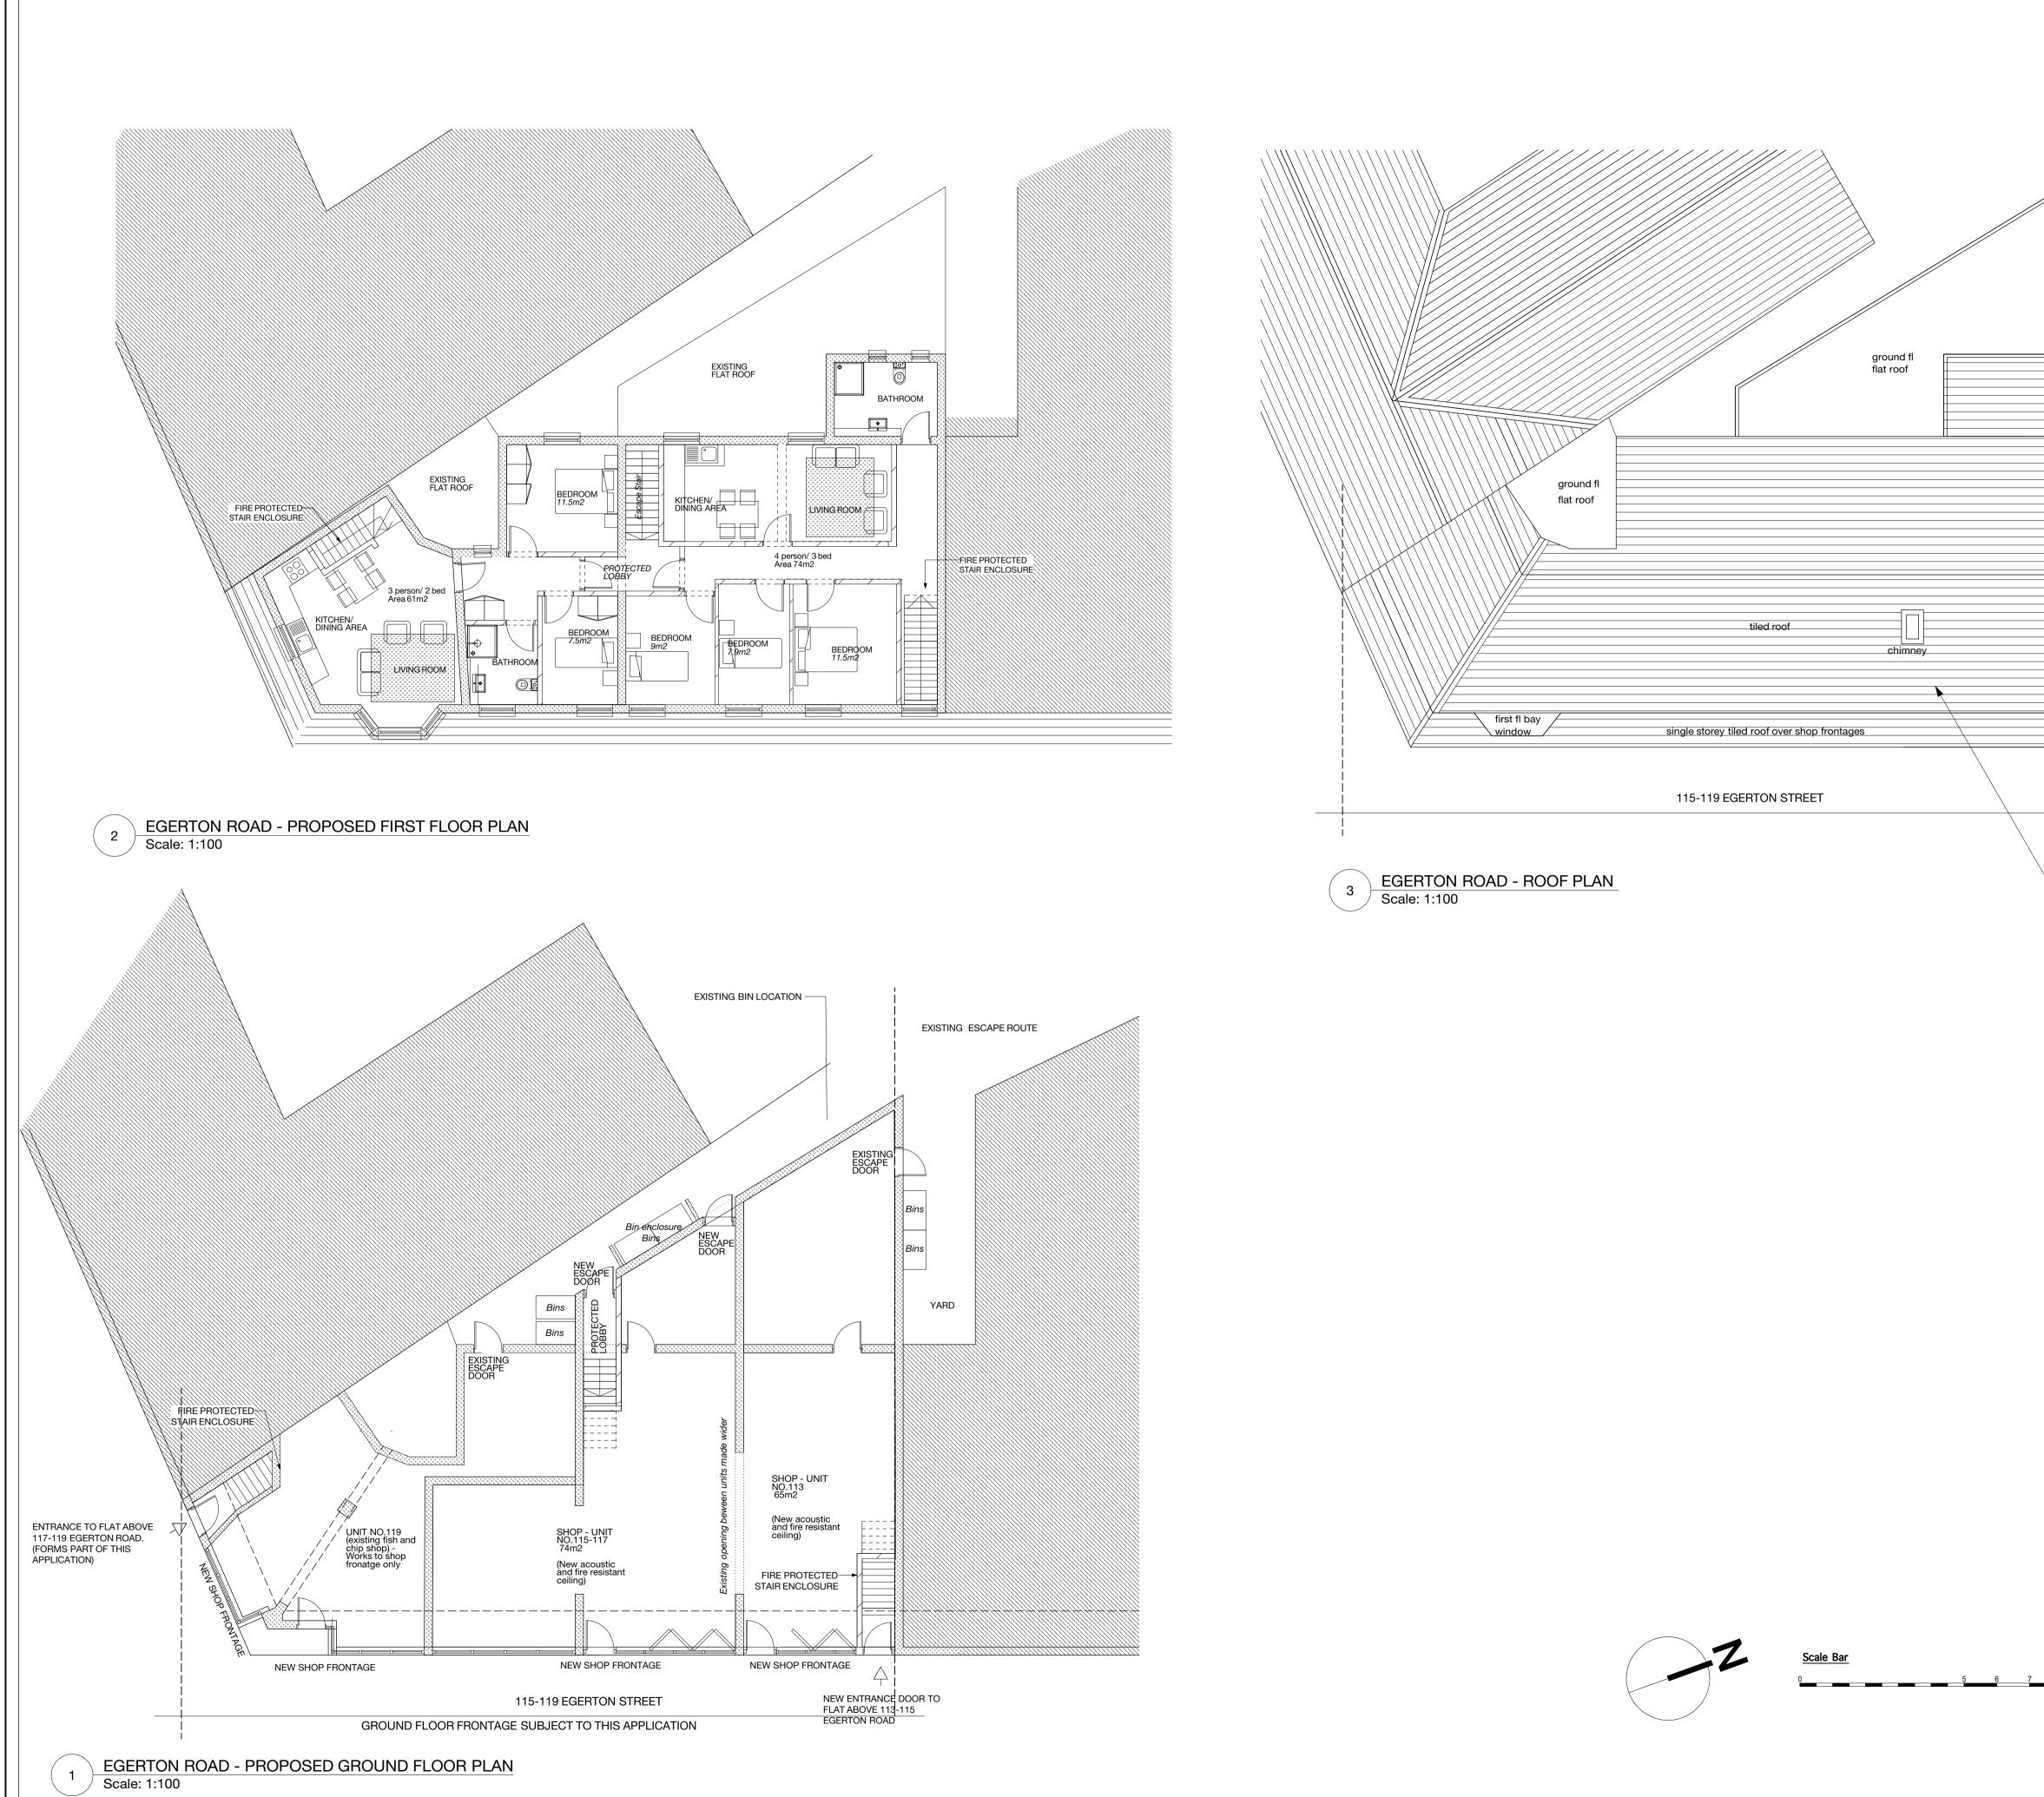

| Build and the second and |                    |                                | ONS     |
|--------------------------------------------------------------------------------------------------------------------------------------------------------------------------------------------------------------------------------------------------------------------------------------------------------------------------------------------------------------------------------------------------------------------------------------------------------------------------------------------------------------------------------------------------------------------------------------------------------------------------------------------------------------------------------------------------------------------------------------------------------------------------------------------------------------------------------------------------------------------------------------------------------------------------------------------------------------------------------------------------------------------------------------------------------------------------------------------------------------------------------------------------------------------------------------------------------------------------------------------------------------------------------------------------------------------------------------------------------------------------------------------------------------------------------------------------------------------------------------------------------------------------------------------------------------------------------------------------------------------------------------------------------------------------------------------------------------------------------------------------------------------------------------------------------------------------------------------------------------------------------------------------------------------------------------------------------------------------------------------------------------------------------------------------------------------------------------------------------------------|--------------------|--------------------------------|---------|
|                                                                                                                                                                                                                                                                                                                                                                                                                                                                                                                                                                                                                                                                                                                                                                                                                                                                                                                                                                                                                                                                                                                                                                                                                                                                                                                                                                                                                                                                                                                                                                                                                                                                                                                                                                                                                                                                                                                                                                                                                                                                                                                    |                    | WITHOUT WRITTEN PERMISSION     |         |
|                                                                                                                                                                                                                                                                                                                                                                                                                                                                                                                                                                                                                                                                                                                                                                                                                                                                                                                                                                                                                                                                                                                                                                                                                                                                                                                                                                                                                                                                                                                                                                                                                                                                                                                                                                                                                                                                                                                                                                                                                                                                                                                    |                    | WORK OR SHOP DRAWINGS          |         |
| RV       Date       by       Check       Amendment         Image: Delete       Amendment       Image: Delete       Image: Delete         Project:       EGERTON ROAD, BLACKPOOL, FY1 2NL       Image: Delete       Image: Delete         Trile:       PROPOSED PLANS       Image: Delete       Image: Delete         Status:       PLANNING       Image: Delete       Image: Delete         Scale:       1:100@A1 1:200@A3       Delete: 25/02/2022         Traviere No       Rev:       Rev:                                                                                                                                                                                                                                                                                                                                                                                                                                                                                                                                                                                                                                                                                                                                                                                                                                                                                                                                                                                                                                                                                                                                                                                                                                                                                                                                                                                                                                                                                                                                                                                                                      |                    |                                |         |
| RV       Date       by       Check       Amendment         Image: Delete       Amendment       Image: Delete       Image: Delete         Project:       EGERTON ROAD, BLACKPOOL, FY1 2NL       Image: Delete       Image: Delete         Trile:       PROPOSED PLANS       Image: Delete       Image: Delete         Status:       PLANNING       Image: Delete       Image: Delete         Scale:       1:100@A1 1:200@A3       Delete: 25/02/2022         Traviere No       Rev:       Rev:                                                                                                                                                                                                                                                                                                                                                                                                                                                                                                                                                                                                                                                                                                                                                                                                                                                                                                                                                                                                                                                                                                                                                                                                                                                                                                                                                                                                                                                                                                                                                                                                                      |                    |                                |         |
| RV       Date       by       Check       Amendment         Image: Delete       Amendment       Image: Delete       Image: Delete         Project:       EGERTON ROAD, BLACKPOOL, FY1 2NL       Image: Delete       Image: Delete         Trile:       PROPOSED PLANS       Image: Delete       Image: Delete         Status:       PLANNING       Image: Delete       Image: Delete         Scale:       1:100@A1 1:200@A3       Delete: 25/02/2022         Traviere No       Rev:       Rev:                                                                                                                                                                                                                                                                                                                                                                                                                                                                                                                                                                                                                                                                                                                                                                                                                                                                                                                                                                                                                                                                                                                                                                                                                                                                                                                                                                                                                                                                                                                                                                                                                      |                    |                                |         |
| RV       Date       by       Check       Amendment         Image: Delete       Amendment       Image: Delete       Image: Delete         Project:       EGERTON ROAD, BLACKPOOL, FY1 2NL       Image: Delete       Image: Delete         Trile:       PROPOSED PLANS       Image: Delete       Image: Delete         Status:       PLANNING       Image: Delete       Image: Delete         Scale:       1:100@A1 1:200@A3       Delete: 25/02/2022         Traviere No       Rev:       Rev:                                                                                                                                                                                                                                                                                                                                                                                                                                                                                                                                                                                                                                                                                                                                                                                                                                                                                                                                                                                                                                                                                                                                                                                                                                                                                                                                                                                                                                                                                                                                                                                                                      |                    |                                |         |
| RV       Date       by       Check       Amendment         Image: Delete       Amendment       Image: Delete       Image: Delete         Project:       EGERTON ROAD, BLACKPOOL, FY1 2NL       Image: Delete       Image: Delete         Trile:       PROPOSED PLANS       Image: Delete       Image: Delete         Status:       PLANNING       Image: Delete       Image: Delete         Scale:       1:100@A1 1:200@A3       Delete: 25/02/2022         Traviere No       Rev:       Rev:                                                                                                                                                                                                                                                                                                                                                                                                                                                                                                                                                                                                                                                                                                                                                                                                                                                                                                                                                                                                                                                                                                                                                                                                                                                                                                                                                                                                                                                                                                                                                                                                                      |                    |                                |         |
| RV       Date       by       Check       Amendment         Image: Delete       Amendment       Image: Delete       Image: Delete         Project:       EGERTON ROAD, BLACKPOOL, FY1 2NL       Image: Delete       Image: Delete         Trile:       PROPOSED PLANS       Image: Delete       Image: Delete         Status:       PLANNING       Image: Delete       Image: Delete         Scale:       1:100@A1 1:200@A3       Delete: 25/02/2022         Traviere No       Rev:       Rev:                                                                                                                                                                                                                                                                                                                                                                                                                                                                                                                                                                                                                                                                                                                                                                                                                                                                                                                                                                                                                                                                                                                                                                                                                                                                                                                                                                                                                                                                                                                                                                                                                      |                    |                                |         |
| RV       Date       by       Check       Amendment         Image: Delete       Amendment       Image: Delete       Image: Delete         Project:       EGERTON ROAD, BLACKPOOL, FY1 2NL       Image: Delete       Image: Delete         Trile:       PROPOSED PLANS       Image: Delete       Image: Delete         Status:       PLANNING       Image: Delete       Image: Delete         Scale:       1:100@A1 1:200@A3       Delete: 25/02/2022         Traviere No       Rev:       Rev:                                                                                                                                                                                                                                                                                                                                                                                                                                                                                                                                                                                                                                                                                                                                                                                                                                                                                                                                                                                                                                                                                                                                                                                                                                                                                                                                                                                                                                                                                                                                                                                                                      | <br> <br>          |                                |         |
| RV       Date       by       Check       Amendment         Image: Delete       Amendment       Image: Delete       Image: Delete         Project:       EGERTON ROAD, BLACKPOOL, FY1 2NL       Image: Delete       Image: Delete         Trile:       PROPOSED PLANS       Image: Delete       Image: Delete         Status:       PLANNING       Image: Delete       Image: Delete         Scale:       1:100@A1 1:200@A3       Delete: 25/02/2022         Traviere No       Rev:       Rev:                                                                                                                                                                                                                                                                                                                                                                                                                                                                                                                                                                                                                                                                                                                                                                                                                                                                                                                                                                                                                                                                                                                                                                                                                                                                                                                                                                                                                                                                                                                                                                                                                      | <br> <br> <br>     |                                |         |
| RV       Date       by       Check       Amendment         Image: Delete       Amendment       Image: Delete       Image: Delete         Project:       EGERTON ROAD, BLACKPOOL, FY1 2NL       Image: Delete       Image: Delete         Trile:       PROPOSED PLANS       Image: Delete       Image: Delete         Status:       PLANNING       Image: Delete       Image: Delete         Scale:       1:100@A1 1:200@A3       Delete: 25/02/2022         Traviere No       Rev:       Rev:                                                                                                                                                                                                                                                                                                                                                                                                                                                                                                                                                                                                                                                                                                                                                                                                                                                                                                                                                                                                                                                                                                                                                                                                                                                                                                                                                                                                                                                                                                                                                                                                                      |                    |                                |         |
| RV       Date       by       Check       Amendment         Image: Delete       Amendment       Image: Delete       Image: Delete         Project:       EGERTON ROAD, BLACKPOOL, FY1 2NL       Image: Delete       Image: Delete         Trile:       PROPOSED PLANS       Image: Delete       Image: Delete         Status:       PLANNING       Image: Delete       Image: Delete         Scale:       1:100@A1 1:200@A3       Delete: 25/02/2022         Traviere No       Rev:       Rev:                                                                                                                                                                                                                                                                                                                                                                                                                                                                                                                                                                                                                                                                                                                                                                                                                                                                                                                                                                                                                                                                                                                                                                                                                                                                                                                                                                                                                                                                                                                                                                                                                      |                    |                                |         |
| CONCEPT ONE   A R C H I T E C T U R E Project. EGERTON ROAD, BLACKPOOL, FY1 2NL Title. PROPOSED PLANS Drawn: PB Status. PLANNING Scale: 1:100@A1 1:200@A3 Rev:                                                                                                                                                                                                                                                                                                                                                                                                                                                                                                                                                                                                                                                                                                                                                                                                                                                                                                                                                                                                                                                                                                                                                                                                                                                                                                                                                                                                                                                                                                                                                                                                                                                                                                                                                                                                                                                                                                                                                     | Existing tiled roc | of to be repaired as necessary |         |
| CONCEPT ONE   A R C H I T E C T U R E Project. EGERTON ROAD, BLACKPOOL, FY1 2NL Title. PROPOSED PLANS Drawn: PB Status. PLANNING Scale: 1:100@A1 1:200@A3 Rev:                                                                                                                                                                                                                                                                                                                                                                                                                                                                                                                                                                                                                                                                                                                                                                                                                                                                                                                                                                                                                                                                                                                                                                                                                                                                                                                                                                                                                                                                                                                                                                                                                                                                                                                                                                                                                                                                                                                                                     |                    |                                |         |
| CONCEPT ONE   A R C H I T E C T U R E Project. EGERTON ROAD, BLACKPOOL, FY1 2NL Title. PROPOSED PLANS Drawn: PB Status. PLANNING Scale: 1:100@A1 1:200@A3 Rev:                                                                                                                                                                                                                                                                                                                                                                                                                                                                                                                                                                                                                                                                                                                                                                                                                                                                                                                                                                                                                                                                                                                                                                                                                                                                                                                                                                                                                                                                                                                                                                                                                                                                                                                                                                                                                                                                                                                                                     |                    |                                |         |
| CONCEPT ONE   A R C H I T E C T U R E Project. EGERTON ROAD, BLACKPOOL, FY1 2NL Title. PROPOSED PLANS Drawn: PB Status. PLANNING Scale: 1:100@A1 1:200@A3 Rev:                                                                                                                                                                                                                                                                                                                                                                                                                                                                                                                                                                                                                                                                                                                                                                                                                                                                                                                                                                                                                                                                                                                                                                                                                                                                                                                                                                                                                                                                                                                                                                                                                                                                                                                                                                                                                                                                                                                                                     |                    |                                |         |
| CONCEPT ONE   A R C H I T E C T U R E Project. EGERTON ROAD, BLACKPOOL, FY1 2NL Title. PROPOSED PLANS Drawn: PB Status. PLANNING Scale: 1:100@A1 1:200@A3 Rev:                                                                                                                                                                                                                                                                                                                                                                                                                                                                                                                                                                                                                                                                                                                                                                                                                                                                                                                                                                                                                                                                                                                                                                                                                                                                                                                                                                                                                                                                                                                                                                                                                                                                                                                                                                                                                                                                                                                                                     |                    |                                |         |
| CONCEPT ONE   A R C H I T E C T U R E Project. EGERTON ROAD, BLACKPOOL, FY1 2NL Title. PROPOSED PLANS Drawn: PB Status. PLANNING Scale: 1:100@A1 1:200@A3 Rev:                                                                                                                                                                                                                                                                                                                                                                                                                                                                                                                                                                                                                                                                                                                                                                                                                                                                                                                                                                                                                                                                                                                                                                                                                                                                                                                                                                                                                                                                                                                                                                                                                                                                                                                                                                                                                                                                                                                                                     |                    |                                |         |
| CONCEPT ONE   A R C H I T E C T U R E Project. EGERTON ROAD, BLACKPOOL, FY1 2NL Title. PROPOSED PLANS Drawn: PB Status. PLANNING Scale: 1:100@A1 1:200@A3 Rev:                                                                                                                                                                                                                                                                                                                                                                                                                                                                                                                                                                                                                                                                                                                                                                                                                                                                                                                                                                                                                                                                                                                                                                                                                                                                                                                                                                                                                                                                                                                                                                                                                                                                                                                                                                                                                                                                                                                                                     |                    |                                |         |
| CONCEPT ONE   A R C H I T E C T U R E Project. EGERTON ROAD, BLACKPOOL, FY1 2NL Title. PROPOSED PLANS Drawn: PB Status. PLANNING Scale: 1:100@A1 1:200@A3 Rev:                                                                                                                                                                                                                                                                                                                                                                                                                                                                                                                                                                                                                                                                                                                                                                                                                                                                                                                                                                                                                                                                                                                                                                                                                                                                                                                                                                                                                                                                                                                                                                                                                                                                                                                                                                                                                                                                                                                                                     |                    |                                |         |
| CONCEPT ONE   A R C H I T E C T U R E Project. EGERTON ROAD, BLACKPOOL, FY1 2NL Title. PROPOSED PLANS Drawn: PB Status. PLANNING Scale: 1:100@A1 1:200@A3 Rev:                                                                                                                                                                                                                                                                                                                                                                                                                                                                                                                                                                                                                                                                                                                                                                                                                                                                                                                                                                                                                                                                                                                                                                                                                                                                                                                                                                                                                                                                                                                                                                                                                                                                                                                                                                                                                                                                                                                                                     |                    |                                |         |
| CONCEPT ONE   A R C H I T E C T U R E Project. EGERTON ROAD, BLACKPOOL, FY1 2NL Title. PROPOSED PLANS Drawn: PB Status. PLANNING Scale: 1:100@A1 1:200@A3 Rev:                                                                                                                                                                                                                                                                                                                                                                                                                                                                                                                                                                                                                                                                                                                                                                                                                                                                                                                                                                                                                                                                                                                                                                                                                                                                                                                                                                                                                                                                                                                                                                                                                                                                                                                                                                                                                                                                                                                                                     |                    |                                |         |
| CONCEPT ONE   A R C H I T E C T U R E Project. EGERTON ROAD, BLACKPOOL, FY1 2NL Title. PROPOSED PLANS Drawn: PB Status. PLANNING Scale: 1:100@A1 1:200@A3 Rev:                                                                                                                                                                                                                                                                                                                                                                                                                                                                                                                                                                                                                                                                                                                                                                                                                                                                                                                                                                                                                                                                                                                                                                                                                                                                                                                                                                                                                                                                                                                                                                                                                                                                                                                                                                                                                                                                                                                                                     |                    |                                |         |
| Project.<br>EGERTON ROAD, BLACKPOOL, FY1 2NL<br>Title.<br>PROPOSED PLANS<br>Drawn:<br>PB<br>Status.<br>PLANNING<br>Scale:<br>1:100@A1 1:200@A3<br>Drawing No<br>Rev:                                                                                                                                                                                                                                                                                                                                                                                                                                                                                                                                                                                                                                                                                                                                                                                                                                                                                                                                                                                                                                                                                                                                                                                                                                                                                                                                                                                                                                                                                                                                                                                                                                                                                                                                                                                                                                                                                                                                               |                    | REV Date By Check Amendm       | lent    |
| EGERTON ROAD, BLACKPOOL, FY1 2NL Title. PROPOSED PLANS Drawn: PB Status. PLANNING Scale: 1:100@A1 1:200@A3 Rev:                                                                                                                                                                                                                                                                                                                                                                                                                                                                                                                                                                                                                                                                                                                                                                                                                                                                                                                                                                                                                                                                                                                                                                                                                                                                                                                                                                                                                                                                                                                                                                                                                                                                                                                                                                                                                                                                                                                                                                                                    |                    | CONCEPT ONE   A R C H I T      | ECTURE  |
| PROPOSED PLANS<br>Drawn:<br>PB<br>Status.<br>PLANNING<br>Scale:<br>1:100@A1 1:200@A3<br>Drawing No.<br>Rev:                                                                                                                                                                                                                                                                                                                                                                                                                                                                                                                                                                                                                                                                                                                                                                                                                                                                                                                                                                                                                                                                                                                                                                                                                                                                                                                                                                                                                                                                                                                                                                                                                                                                                                                                                                                                                                                                                                                                                                                                        |                    | EGERTON ROAD, BLACKPOOL,       | FY1 2NL |
| B       Status.         B       Status.         B       Description         8       9       10M         Scale:       Date:         1:100@A11:200@A3       25/02/2022         Drawing No.       Rev:                                                                                                                                                                                                                                                                                                                                                                                                                                                                                                                                                                                                                                                                                                                                                                                                                                                                                                                                                                                                                                                                                                                                                                                                                                                                                                                                                                                                                                                                                                                                                                                                                                                                                                                                                                                                                                                                                                                |                    |                                | Drawn:  |
| B         9         10M         Scale:         Date:         25/02/2022           Drawing No.         Rev:         Rev:         Rev:         Rev:                                                                                                                                                                                                                                                                                                                                                                                                                                                                                                                                                                                                                                                                                                                                                                                                                                                                                                                                                                                                                                                                                                                                                                                                                                                                                                                                                                                                                                                                                                                                                                                                                                                                                                                                                                                                                                                                                                                                                                  |                    | Status.                        | РВ      |
| Scale:         Date:           1:100@A1 1:200@A3         25/02/2022           Drawing No.         Rev:                                                                                                                                                                                                                                                                                                                                                                                                                                                                                                                                                                                                                                                                                                                                                                                                                                                                                                                                                                                                                                                                                                                                                                                                                                                                                                                                                                                                                                                                                                                                                                                                                                                                                                                                                                                                                                                                                                                                                                                                             |                    |                                |         |
| Drawing No. 2009-PL-101 -                                                                                                                                                                                                                                                                                                                                                                                                                                                                                                                                                                                                                                                                                                                                                                                                                                                                                                                                                                                                                                                                                                                                                                                                                                                                                                                                                                                                                                                                                                                                                                                                                                                                                                                                                                                                                                                                                                                                                                                                                                                                                          | <u> ა ყ 1</u> 0 M  |                                |         |
| 1                                                                                                                                                                                                                                                                                                                                                                                                                                                                                                                                                                                                                                                                                                                                                                                                                                                                                                                                                                                                                                                                                                                                                                                                                                                                                                                                                                                                                                                                                                                                                                                                                                                                                                                                                                                                                                                                                                                                                                                                                                                                                                                  |                    |                                | Bow     |