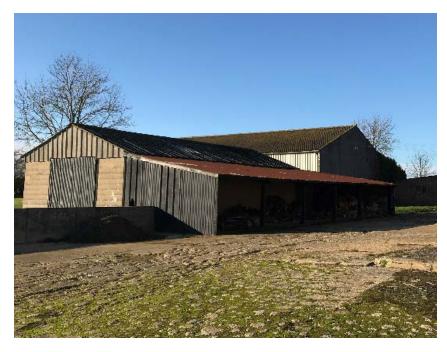

## Proposed Conversion of Agricultural Barn to a Single Dwelling Fasbourn Farm, Buxhall

for Mr A Cornish

Front elevation of the barn as existing

The internal layout has been revised as part of the design development with the Client / occupier of the proposed dwelling.