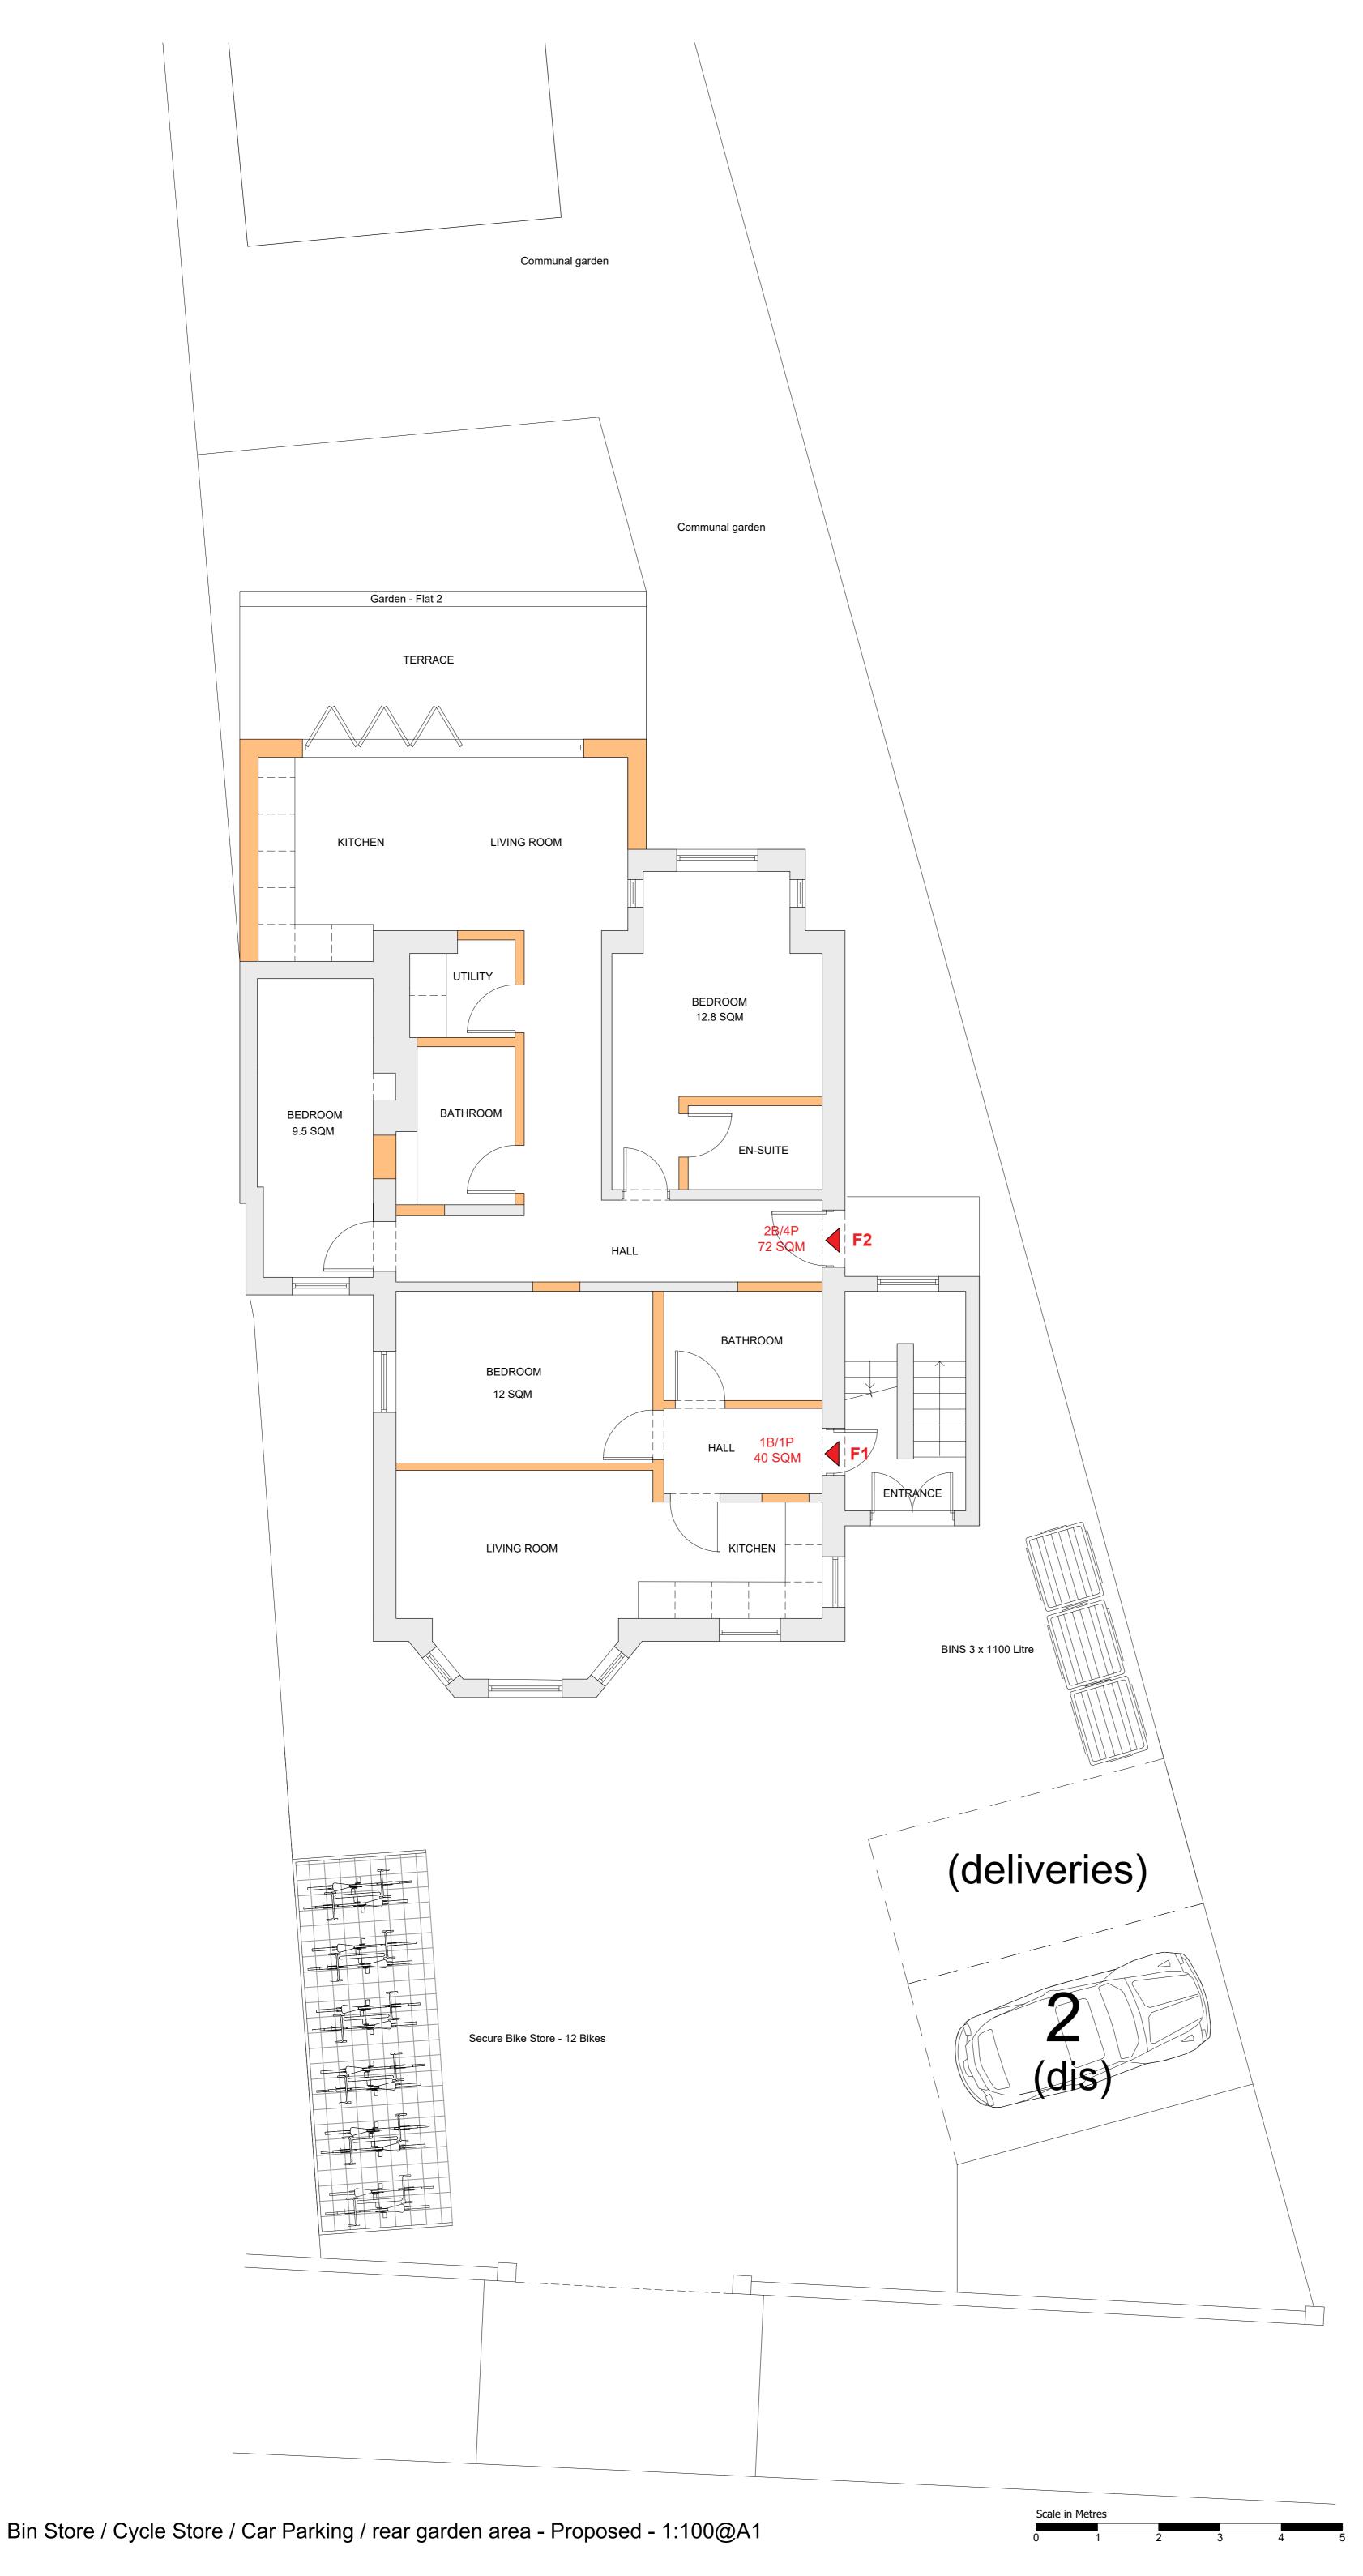

## **EDWS** Architects

21.05.12

| 8 Inwood Crescent Brighton BN1 5AQ <b>t</b> 01273 5589<br><b>e</b> ewanstoddart@hotmail.com | 995 <b>M</b> 07979532275 |
|---------------------------------------------------------------------------------------------|--------------------------|
| JOB                                                                                         | CHECKED                  |
| 4 Waldram Park<br>London<br>SE23 2PN                                                        | LRA                      |
|                                                                                             | DRAWN                    |
|                                                                                             | ES                       |
| CLIENT  Mr S Koppel                                                                         | DATE                     |
|                                                                                             | 21.01.22                 |
|                                                                                             | SCALE                    |
|                                                                                             | 1:100 @ A1               |
| DRAWING                                                                                     | REVISION                 |
| Bin Store / Bike Store / Car Parking<br>Proposed                                            | А                        |
|                                                                                             | NUMBER                   |
|                                                                                             | 7089/030                 |