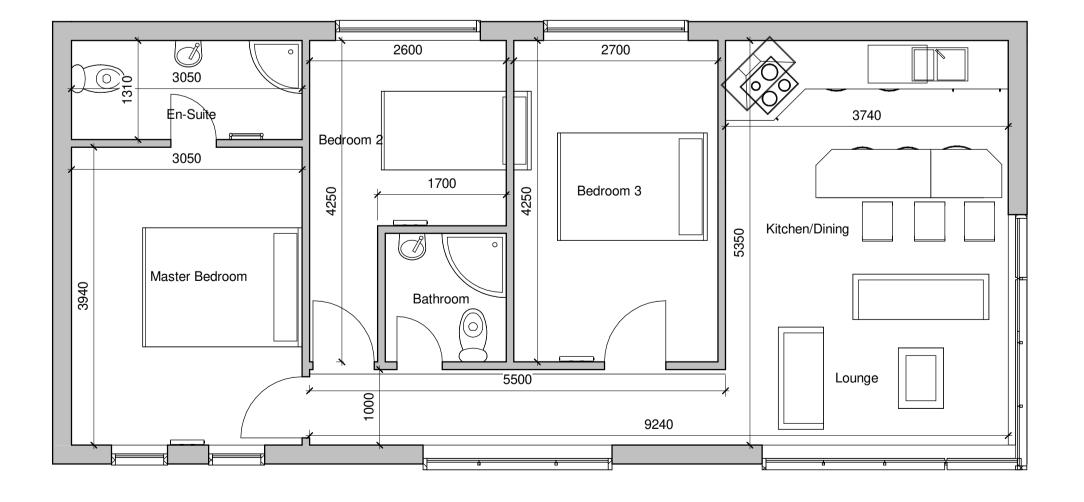

## Principal Elevation

East Elevation

North Elevation

**00 - Ground Floor** 1 : 50

Cladding material

3D Image

0m 1m 2m 3m \_5m 4m VISUAL SCALE 1:50 @ A1

|                                                                                                                                                                                                                                                     | architecture              | e • design      |  |
|-----------------------------------------------------------------------------------------------------------------------------------------------------------------------------------------------------------------------------------------------------|---------------------------|-----------------|--|
| 2 CROSTON VILLA<br>HIGH STREETT: 01995 604514GARSTANGE: info@GrahamAnthonyAssociates.comW: www.GrahamAnthonyAssociates.comPR3 1EA                                                                                                                   |                           |                 |  |
| CLIENT<br>Katie Nuttall                                                                                                                                                                                                                             | dwg status<br>Preliminary |                 |  |
| DRAWING TITLE / PROJECT<br>PROPOSALS HOUSE TYPE 2<br>Bay Stables, New Road, Hambleton, FY6 9DT                                                                                                                                                      |                           |                 |  |
| DRAWING No.<br>GA3313 -002B                                                                                                                                                                                                                         | SCALE(S)<br>1:50@A1       | DATE<br>NOV.'20 |  |
| ALL DIMENSIONS TO BE CHECKED ON SITE AND ANY DISCREPANCES TO BE REPORTED TO GRAHAM ANTHONY<br>ASSOCIATES PRIOR TO PROCEEDING WITH ANY WORKS. DO NOT SCALE OFF DRAWING AND REFER TO WRITTEN<br>DIMENSIONS.<br>THIS DRAWING IS SUBJECT TO COPYRIGHT © |                           |                 |  |