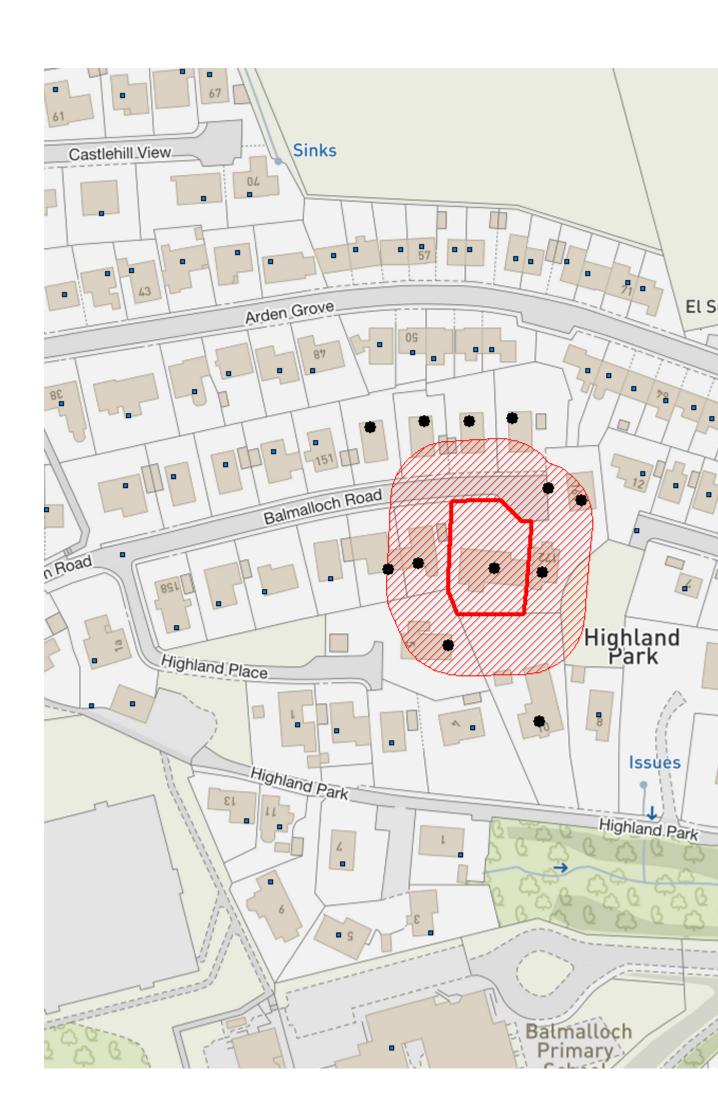

**Application Number:** 22/00394/FUL

## **Neighbours Notified at:**

155 Balmalloch Road, Kilsyth, North Lanarkshire, G65 9PH
Avalon, 10 Highland Park, Kilsyth, North Lanarkshire, G65 9PN
159 Balmalloch Road, Kilsyth, North Lanarkshire, G65 9PH
157 Balmalloch Road, Kilsyth, North Lanarkshire, G65 9PH
153 Balmalloch Road, Kilsyth, North Lanarkshire, G65 9PH
5 Highland Place, Kilsyth, North Lanarkshire, G65 9PP
168 Balmalloch Road, Kilsyth, North Lanarkshire, G65 9PJ
172 Balmalloch Road, Kilsyth, North Lanarkshire, G65 9PJ
166 Balmalloch Road, Kilsyth, North Lanarkshire, G65 9PJ
161 Balmalloch Road, Kilsyth, North Lanarkshire, G65 9PJ