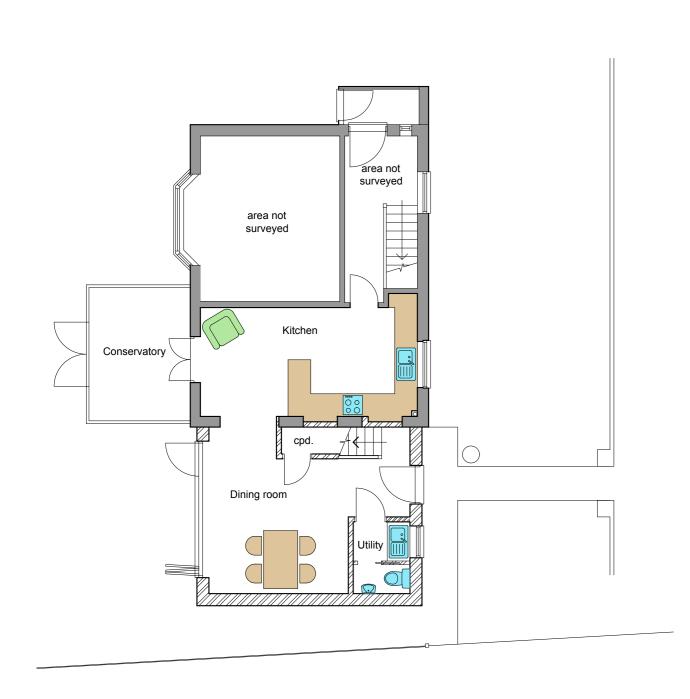

**SOUTH WEST ELEVATION 1:100** 

NORTH EAST ELEVATION 1:100

WEST ELEVATION 1:100





All dimensions are to be checked on site and the Architect is to be notified of any discrepancy. Written dimensions are to be followed in preference to scaled dimensions. This drawing is copyright and may not be reproduced without the written consent of SMG. Mapping contents (c) Crown copyright and database rights 2021 Ordna

BLOCK PLAN 1:500

**LOCATION PLAN 1:1250** 





Extension to Cartref, Church Close, West Runton, Cromer, Norfolk, NR27 9QY

Mr & Mrs Johnson

Drwg. Title

Plans, Elevations and SIte Location



Sheringham

Willow House, 9 Willow Lane, Norwich, Norfolk, NR2 1EU 01603 614422

info@smg-architects.co.uk

W www.smg-architects.co.uk

Job No. Drawn 21.4872.166 Date 05/10/2021

Drwg. No SK 01 (A2)