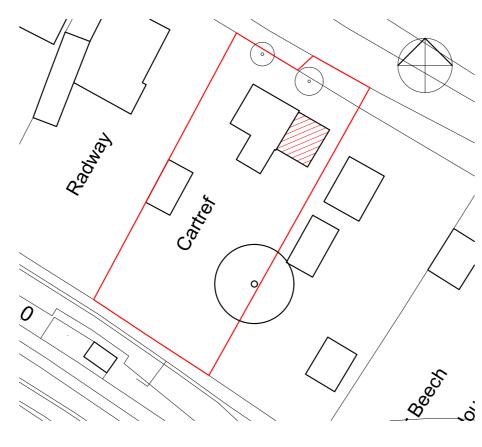

BLOCK PLAN 1:500

**LOCATION PLAN 1:1250** 

Extension to Cartref, Church Close, West Runton, Cromer, Norfolk, NR27 9QY

Mr & Mrs Johnson

Drwg. Title

Plans, Elevations and SIte Location

Sheringham

Willow House, 9 Willow Lane, Norwich, Norfolk, NR2 1EU 01603 614422