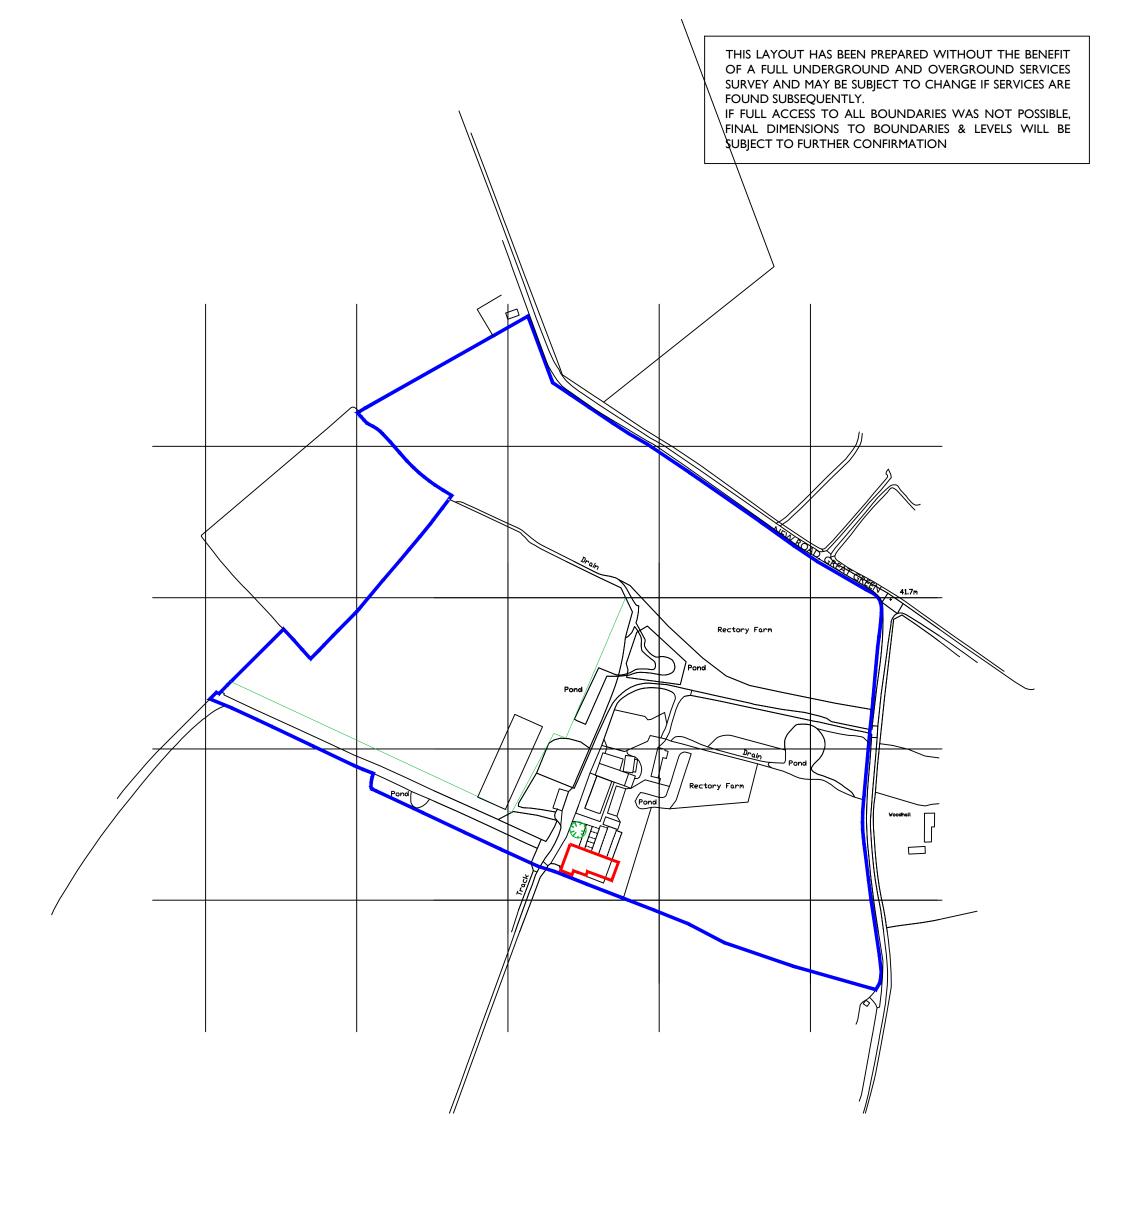

0 100 200 metres

B. 25.03.22 Red Line Revision - New Leisure StablesA. 14.09.21 Red Line Revision - Equestrian

Ref. Date Revision - Equestria

Ensure all dimensions are checked on site prior to ordering of prefabricated elements. Ensure minimum headroom requirements are met for all staircases. Do not scale from this or any other drawing. Any discrepancies, contact the issuer. This drawing or any of its contents cannot be used except with the express written permission of the issuer. Without such permission no responsibility is taken for its content.

| ROBER I S MOLLOT      |                      | bressingham diss                  |  | MOLLOY ASSOCIATES ©<br>Tel: 01379 687705<br>: info@robertsmolloy.co.uk |         |
|-----------------------|----------------------|-----------------------------------|--|------------------------------------------------------------------------|---------|
| DETAIL: LOCATION PLAN |                      | PROJECT: RECTORY FARM THRANDESTON |  |                                                                        | 20.00   |
| Scale: 1:2500@A3      | Date: September 2021 | JOB No. TRF                       |  | DRG No. 01B                                                            | 4001100 |