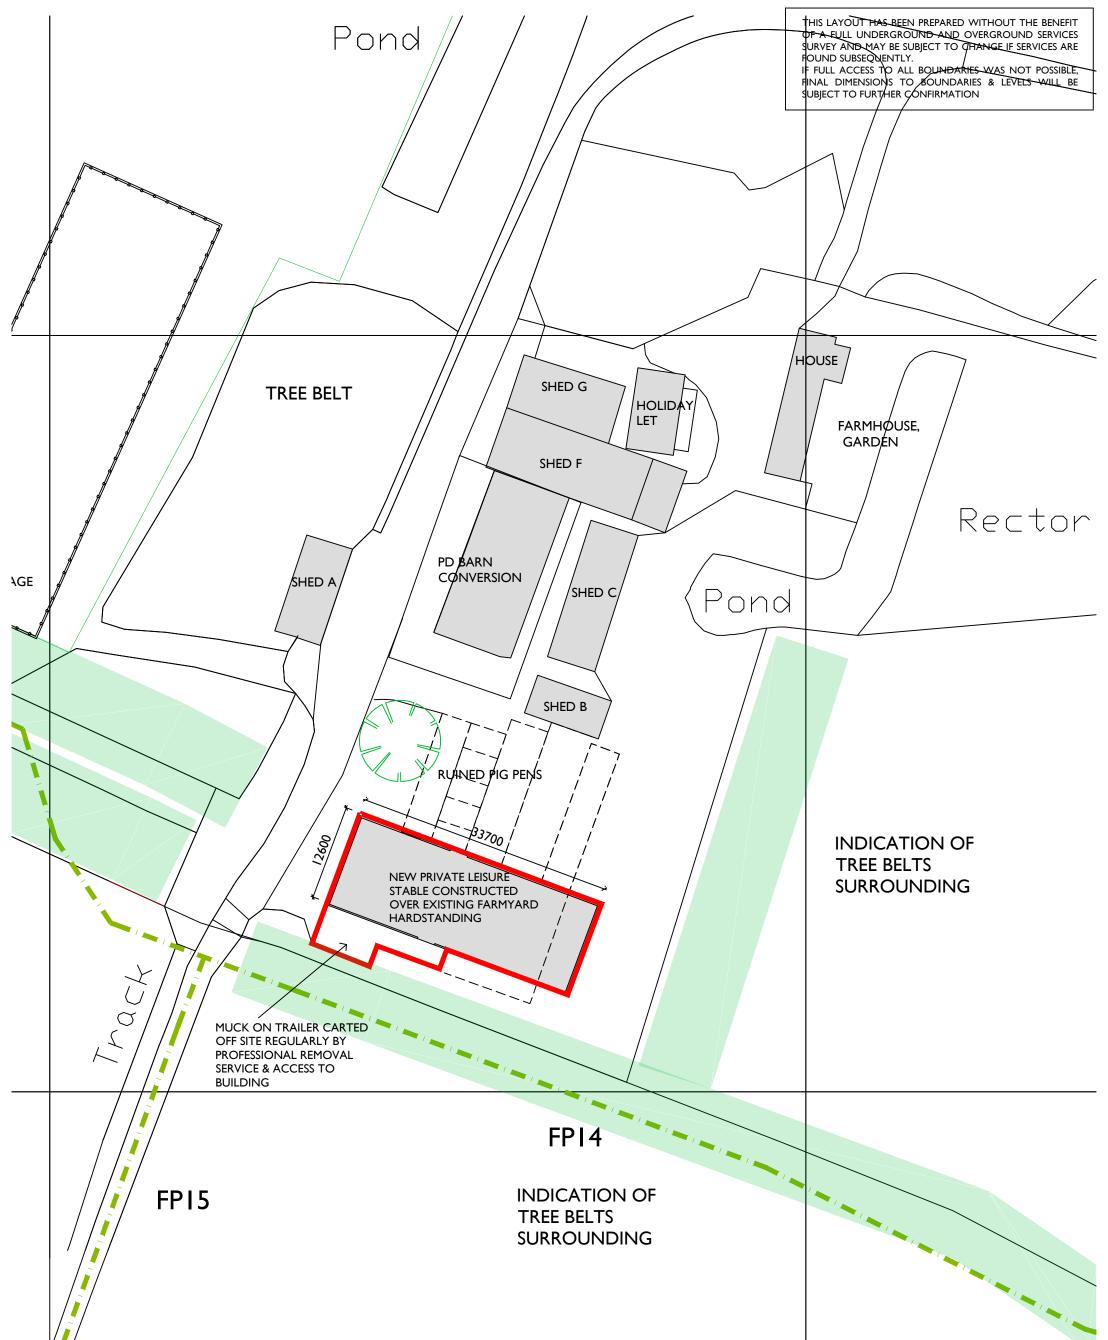

| 0      | 25     | Ensure all o | Ref. Date Revision   Ensure all dimensions are checked on site prior to ordering of prefabricated elements. Ensure minimum headroom requirements are met for all staircases. Do not scale from this or any other drawing. Any discrepancies, contact the issuer. This drawing or any of its contents cannot be used except with the express written permission of the issuer. Without such permission no responsibility is taken for its content. |                                      |                                                          |                                                                                      |            |               |
|--------|--------|--------------|---------------------------------------------------------------------------------------------------------------------------------------------------------------------------------------------------------------------------------------------------------------------------------------------------------------------------------------------------------------------------------------------------------------------------------------------------|--------------------------------------|----------------------------------------------------------|--------------------------------------------------------------------------------------|------------|---------------|
| 1:500  | metres |              | <b>ROBERTS</b> MOLLOY<br>architects & consultants                                                                                                                                                                                                                                                                                                                                                                                                 |                                      | 3 church lane<br>bressingham diss<br>norfolk<br>IP22 2AE | ROBERTS MOLLOY ASSOCIATES ©<br>Tel: 01379 687705<br>E-mail: info@robertsmolloy.co.uk |            | osed building |
|        |        |              | LOCK PLAN<br>RIVATE EQUESTR                                                                                                                                                                                                                                                                                                                                                                                                                       | PROJECT: RECTORY FARM<br>THRANDESTON |                                                          |                                                                                      | rian prop  |               |
| $\sim$ |        | Scale: 1:5   | 00@A3                                                                                                                                                                                                                                                                                                                                                                                                                                             | Date: 09.'21                         | JOB NO. TRF                                              |                                                                                      | DRG No. 13 | equest        |