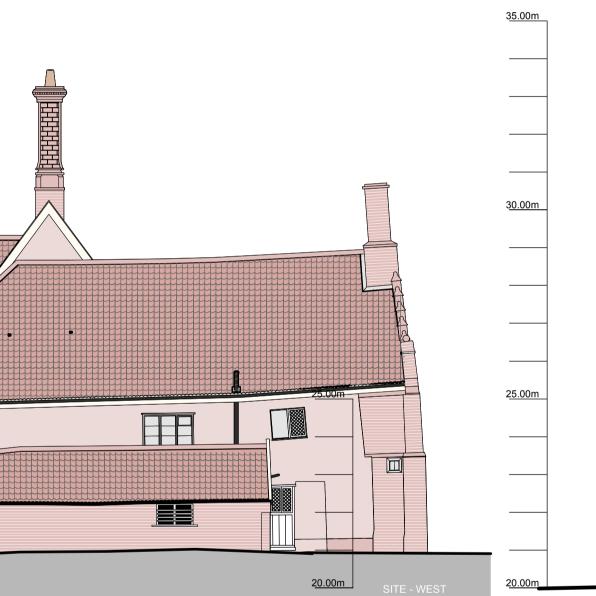

## E - 28/10/21 - Updated following HE meeting D - 14/7/21 - Updated following HE meeting C - 16/4/21 - Elevations Updated

B - 19/3/21 - Elevations Updated Rev A - 22/2/21 - Elevations Updated

| Beech<br>RCHIT<br>www.beecharchi                    | Church Farm Barn<br>The Street<br>Thorndon<br>Suffolk<br>IP23 7JR<br>e enquiries@beecharchitects.com<br>t 01379 678442 |                |                     |     |
|-----------------------------------------------------|------------------------------------------------------------------------------------------------------------------------|----------------|---------------------|-----|
| CLIENT                                              |                                                                                                                        |                |                     |     |
| Juliet and Bonamy Grimes                            |                                                                                                                        |                |                     |     |
| PROJECT<br>Monks Hall<br>Syleham<br>Eye<br>IP21 4LN |                                                                                                                        |                |                     |     |
| DRAWING                                             |                                                                                                                        |                |                     |     |
| Proposed Elevations Option 2                        |                                                                                                                        |                |                     |     |
|                                                     |                                                                                                                        |                |                     |     |
| SCALE                                               | DATE                                                                                                                   | DRAWN BY       | CHECKED             |     |
| 1:100 @ A1                                          | Feb 2020                                                                                                               |                |                     |     |
| DRAWING NUMBER                                      | JOB NUMBER                                                                                                             | STATUS         |                     | REV |
| 17                                                  | 466                                                                                                                    | Not For Constr | ot For Construction |     |