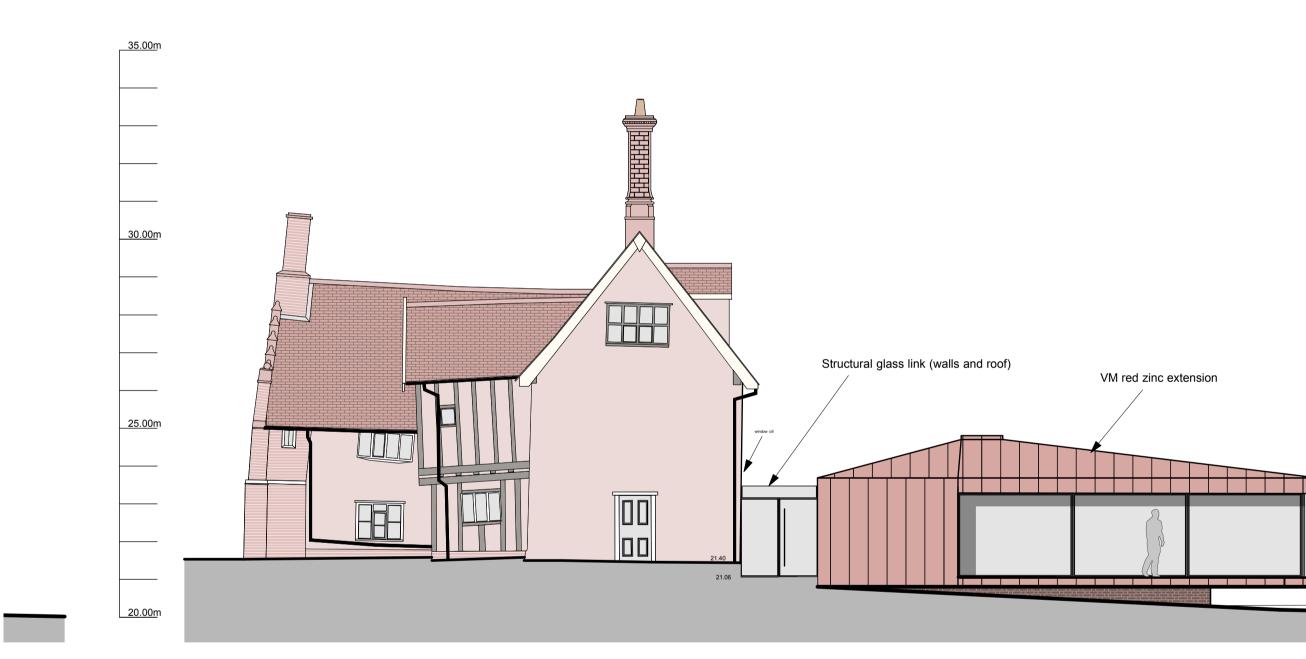

## E - 28/10/21 - Updated following HE meeting D - 14/7/21 - Updated following HE meeting C - 16/4/21 - Elevations Updated

B - 19/3/21 - Elevations Updated Rev A - 22/2/21 - Elevations Updated

| Beech<br>RCHIT<br>www.beecharchi                    | Church Farm Barn<br>The Street<br>Thorndon<br>Suffolk<br>IP23 7JR<br>e enquiries@beecharchitects.com<br>t 01379 678442 |                |                     |     |
|-----------------------------------------------------|------------------------------------------------------------------------------------------------------------------------|----------------|---------------------|-----|
| CLIENT                                              |                                                                                                                        |                |                     |     |
| Juliet and Bonamy Grimes                            |                                                                                                                        |                |                     |     |
| PROJECT<br>Monks Hall<br>Syleham<br>Eye<br>IP21 4LN |                                                                                                                        |                |                     |     |
| DRAWING                                             |                                                                                                                        |                |                     |     |
| Proposed Elevations Option 2                        |                                                                                                                        |                |                     |     |
|                                                     |                                                                                                                        |                |                     |     |
| SCALE                                               | DATE                                                                                                                   | DRAWN BY       | CHECKED             |     |
| 1:100 @ A1                                          | Feb 2020                                                                                                               |                |                     |     |
| DRAWING NUMBER                                      | JOB NUMBER                                                                                                             | STATUS         |                     | REV |
| 17                                                  | 466                                                                                                                    | Not For Constr | ot For Construction |     |