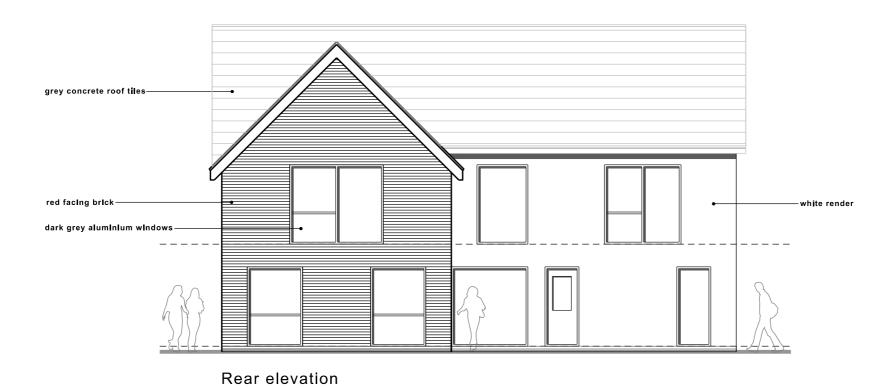

Side elevation

| FITZARCHITECTS  6 Pier Point, Marine Walk, Sunderland, SR6 0PP +44 (0)191 563 7025 |                          |       |                          | North: | Revision: |   | Royal Institute of British Architects Chartered Practice                                 |
|------------------------------------------------------------------------------------|--------------------------|-------|--------------------------|--------|-----------|---|------------------------------------------------------------------------------------------|
|                                                                                    | www.fitzarchitects.co.uk |       |                          |        |           |   | Copyright of Fitz Architects Limited                                                     |
| Project: The Old Vicarage, South Hetton                                            | Project no: 1            | 530   | Drawing no: AL (00) 0020 |        |           | : | Do not scale from drawling. Dimensions are to masonry / studwork openings (not plaster). |
| Drawing: Proposed elevations Stage: Planning                                       | Date: Feb 2              | 022 8 | Scale: 1:100 @ A3        |        |           |   | This should be 50mm                                                                      |