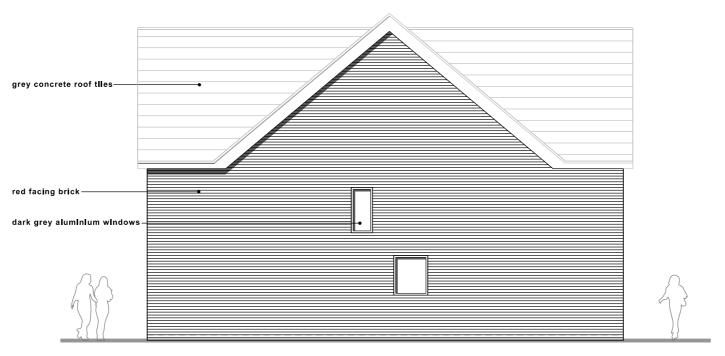

Side elevation

| FITZARCHITECTS  6 Pier Point, Marine Walk, Sunderland, SR6 0PP +44 (0)191 563 7025 |                          |       |                          | North: | Revision: |   | Royal Institute of British Architects Chartered Practice                                 |
|------------------------------------------------------------------------------------|--------------------------|-------|--------------------------|--------|-----------|---|------------------------------------------------------------------------------------------|
|                                                                                    | www.fitzarchitects.co.uk |       |                          |        |           |   | Copyright of Fitz Architects Limited                                                     |
| Project: The Old Vicarage, South Hetton                                            | Project no: 1            | 530   | Drawing no: AL (00) 0020 |        |           | : | Do not scale from drawling. Dimensions are to masonry / studwork openings (not plaster). |
| Drawing: Proposed elevations Stage: Planning                                       | Date: Feb 2              | 022 8 | Scale: 1:100 @ A3        |        |           |   | This should be 50mm                                                                      |