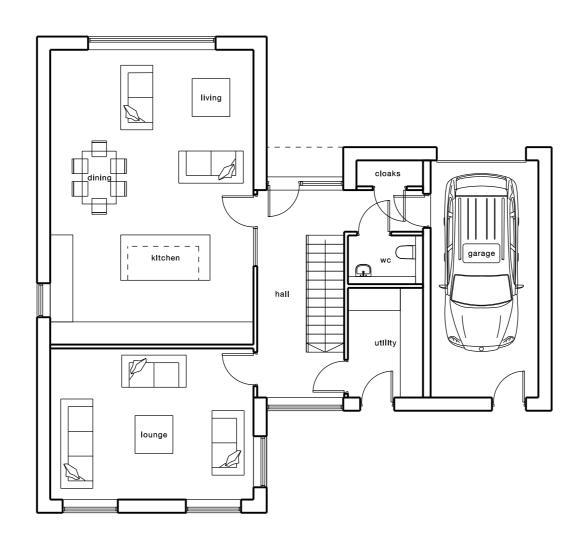

| FITZARCHITECTS                          | 6 Pier Point, Marine Walk, Sunderland, SR6 0PP<br>+44 (0)191 563 7025<br>www.fitzarchitects.co.uk |          |             |                       | North: Revision: |  | Royal Institute of British Architects Chartered Practice |                                                                                                                                 |
|-----------------------------------------|---------------------------------------------------------------------------------------------------|----------|-------------|-----------------------|------------------|--|----------------------------------------------------------|---------------------------------------------------------------------------------------------------------------------------------|
| Project: The Old Vicarage, South Hetton | Project no:                                                                                       | 1530     | Drawing no: | AL (00) 0200          |                  |  |                                                          | Copyright of Fitz Architects Limited  Do not scale from drawling.  Dimensions are to masonry / studwork openings (not plaster). |
| Drawlng: Level 00 plan Stage: Planning  | Date:                                                                                             | Feb 2022 | Scale:      | 1:100 @ A3, 1:50 @ A1 |                  |  | :                                                        | <br>This should be 50mm                                                                                                         |