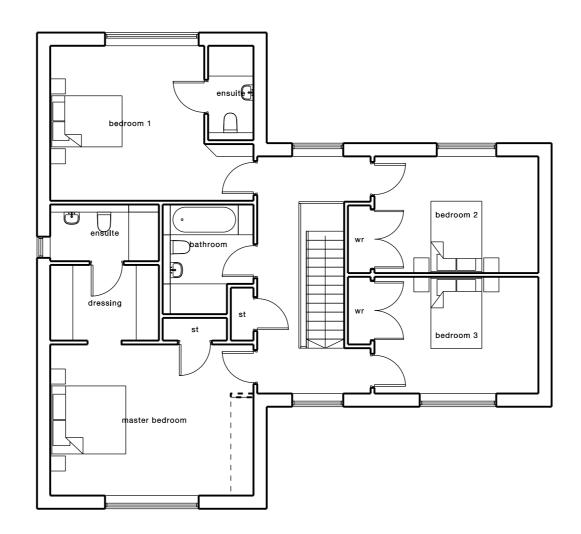

|  | FITZARCHITECTS                            |                                | 6 Pier Point, Marine Walk, Sunderland, SR6 0PP  |                       |             | North:       | Revision: | : |   |  |
|--|-------------------------------------------|--------------------------------|-------------------------------------------------|-----------------------|-------------|--------------|-----------|---|---|--|
|  |                                           |                                | +44 (0)191 563 7025<br>www.fitzarchitects.co.uk |                       |             |              |           |   | - |  |
|  |                                           | The Old Vicarage, South Hetton |                                                 | 1530                  | Drawing no: | AL (00) 0201 |           |   |   |  |
|  | Drawing: Level 01 plan<br>Stage: Planning |                                | Scale:                                          | 1:100 @ A3, 1:50 @ A1 |             |              |           |   |   |  |