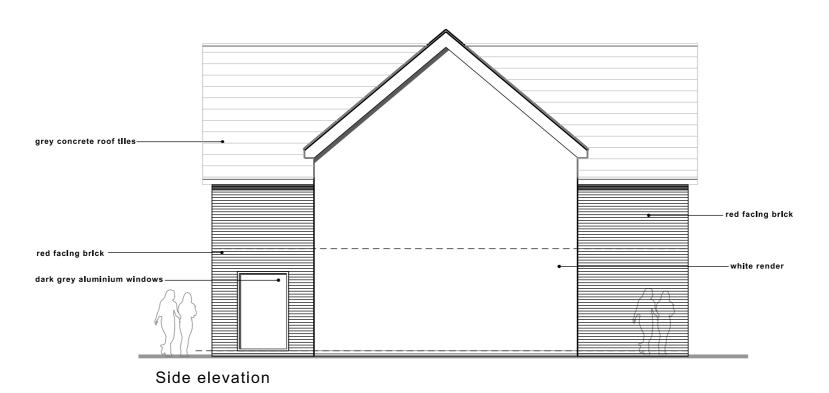

Front elevation

| FITZARCHITECTS                                                                         |                          | 6 Pie    | er Point, Marine Walk, Sunderland, SR6 0PP<br>+44 (0)191 563 7025 | North: Revision: |  | Royal Institute of British Architects Chartered Practice |                                                                                         |
|----------------------------------------------------------------------------------------|--------------------------|----------|-------------------------------------------------------------------|------------------|--|----------------------------------------------------------|-----------------------------------------------------------------------------------------|
|                                                                                        | www.fitzarchitects.co.uk |          |                                                                   |                  |  | <u>:</u>                                                 | Copyright of Fitz Architects Limited                                                    |
| Project: The Old Vicarage, South Hetton  Drawlng: Proposed elevations  Stage: Planning | Project no:              | 1530     | Drawing no: AL (00) 0010                                          |                  |  | : :                                                      | Do not scale from drawing. Dimensions are to masonry / studwork openings (not plaster). |
|                                                                                        | Date:                    | Feb 2022 | Scale: 1:100 @ A3                                                 | 1                |  |                                                          | This should be 50mm                                                                     |