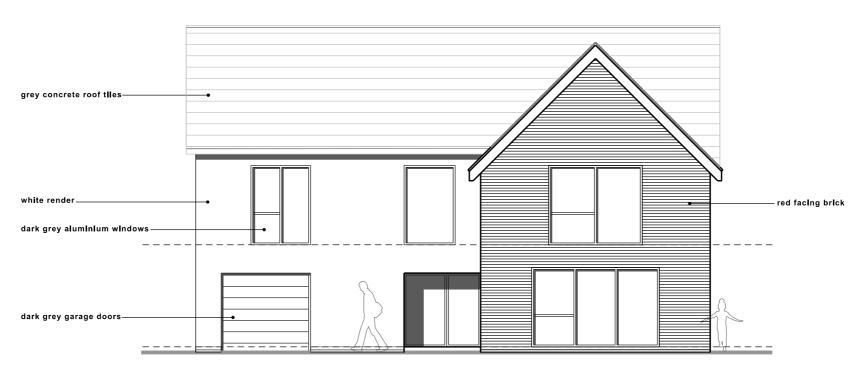

Front elevation

| FITZARCHITECTS                                                                         |                          | 6 Pie    | er Point, Marine Walk, Sunderland, SR6 0PP<br>+44 (0)191 563 7025 | North: Revision: |  | Royal Institute of British Architects Chartered Practice |                                                                                         |
|----------------------------------------------------------------------------------------|--------------------------|----------|-------------------------------------------------------------------|------------------|--|----------------------------------------------------------|-----------------------------------------------------------------------------------------|
|                                                                                        | www.fitzarchitects.co.uk |          |                                                                   |                  |  | <u>:</u>                                                 | Copyright of Fitz Architects Limited                                                    |
| Project: The Old Vicarage, South Hetton  Drawlng: Proposed elevations  Stage: Planning | Project no:              | 1530     | Drawing no: AL (00) 0010                                          |                  |  | : :                                                      | Do not scale from drawing. Dimensions are to masonry / studwork openings (not plaster). |
|                                                                                        | Date:                    | Feb 2022 | Scale: 1:100 @ A3                                                 | 1                |  |                                                          | This should be 50mm                                                                     |