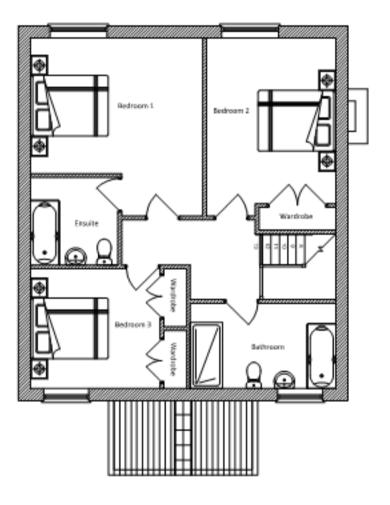

Proposed South Elevation (Scale 1:100)

Proposed First Floor Plan (Scale 1:100)

| MARIA BAI<br>PLANNING                                                                              |               | 0          |
|----------------------------------------------------------------------------------------------------|---------------|------------|
| BA Hons MA Town Planning                                                                           |               |            |
| PLANNING & DEVELOPMENT<br>CONSULTANCY                                                              |               | 0          |
| Tel: 01237 421985<br>Email: info@mariaba<br>Website: www.maria                                     |               |            |
| DRAWING NO:                                                                                        | 573.03        | .002       |
| SCALE:                                                                                             | As noted @    | A1         |
| DATE:                                                                                              | Feb 2018      |            |
| DRAWN BY:                                                                                          | A.MOCK        |            |
| DRAWING:<br>Proposed Plar                                                                          | ns            |            |
| Proposed Dwe<br>to Wilrosa, As                                                                     |               | l adjacent |
| CLIENT:<br>Mr R Kivell                                                                             |               |            |
| NOTE: FIGURED DIMENSIONS<br>FROM ONLY, REPORT ANY DIS<br>THE SURVEYOR BEFORE PROC<br>SCALE DRAWING | CREPANCIES TO |            |
| C Copyright                                                                                        |               |            |