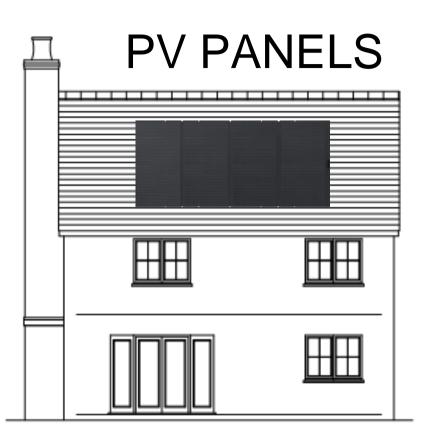

Proposed West Elevation (Scale 1:100)

Materials Key:-Painted render to walls Slate to roof UPVC windows & Doors

Proposed Ground Floor Plan (Scale 1:100)

Proposed North Elevation (Scale 1:100)

Proposed East Elevation (Scale 1:100)