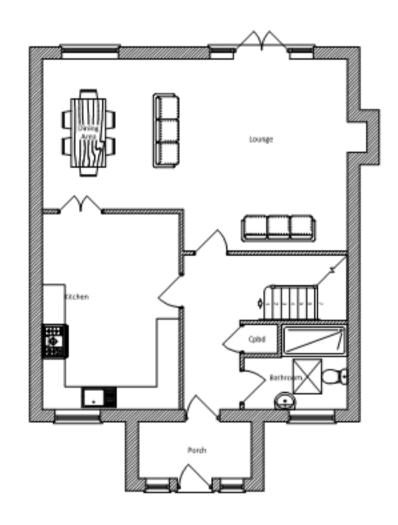

Proposed South Elevation (Scale 1:100)

Proposed First Floor Plan (Scale 1:100)

| MARIA BAI<br>PLANNING                                                                              |               | 0          |
|----------------------------------------------------------------------------------------------------|---------------|------------|
| BA Hons MA Town Planning                                                                           |               |            |
| PLANNING & DEVELOPMENT<br>CONSULTANCY                                                              |               | 0          |
| Tel: 01237 421985<br>Email: info@mariaba<br>Website: www.maria                                     |               |            |
| DRAWING NO:                                                                                        | 573.03        | .002       |
| SCALE:                                                                                             | As noted @    | A1         |
| DATE:                                                                                              | Feb 2018      |            |
| DRAWN BY:                                                                                          | A.MOCK        |            |
| DRAWING:<br>Proposed Plar                                                                          | ns            |            |
| Proposed Dwe<br>to Wilrosa, As                                                                     |               | l adjacent |
| CLIENT:<br>Mr R Kivell                                                                             |               |            |
| NOTE: FIGURED DIMENSIONS<br>FROM ONLY, REPORT ANY DIS<br>THE SURVEYOR BEFORE PROC<br>SCALE DRAWING | CREPANCIES TO |            |
| C Copyright                                                                                        |               |            |