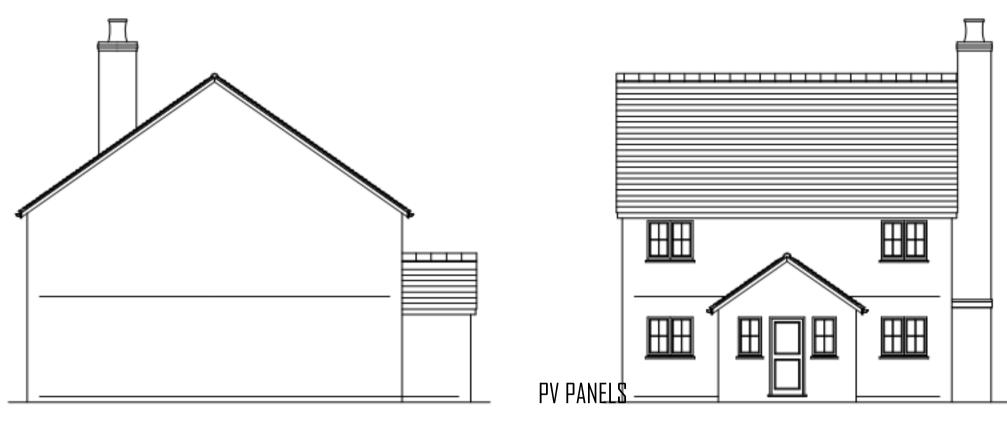

Proposed West Elevation (Scale 1:100)

Materials Key:-Painted render to walls Slate to roof UPVC windows & Doors

Proposed Ground Floor Plan (Scale 1:100)

Proposed North Elevation (Scale 1:100)

Proposed East Elevation (Scale 1:100)