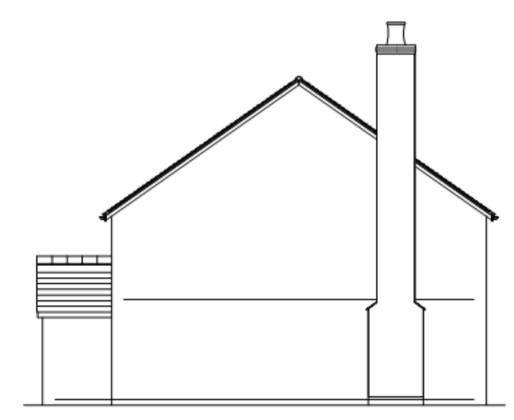

Proposed West Elevation (Scale 1:100)

Materials Key:-Painted render to walls Slate to roof UPVC windows & Doors

Proposed Ground Floor Plan (Scale 1:100)

Proposed North Elevation (Scale 1:100)

Proposed East Elevation (Scale 1:100)