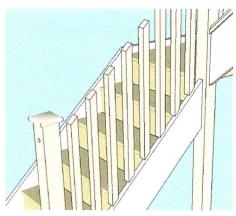

# Included as standard with your landing balustrade:

RailFix landing handrail fixings