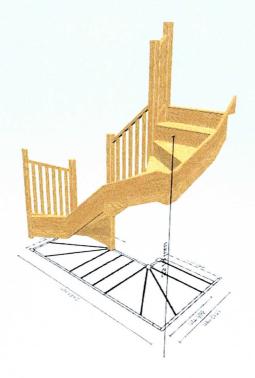

# Included as standard on 1/4 landing staircases:

\*Half landings are NOT pre-fabricated, floor boards, stringers and joists NOT supplied by StairBox.

\*Joist supports are not supplied, 1/4 landings \*must\* be adequately supported on the underside when fitting.

Pre-fabricated 1/4 landings\*