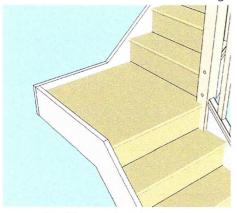

# Included as standard on 1/4 landing staircases:

\*Half landings are NOT pre-fabricated, floor boards, stringers and joists NOT supplied by StairBox.

\*Joist supports are not supplied, 1/4 landings \*must\* be adequately supported on the underside when fitting.

Pre-fabricated 1/4 landings\*