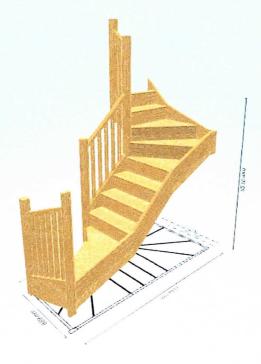

# Included as standard on 1/4 landing staircases:

\*Half landings are NOT pre-fabricated, floor boards, stringers and joists NOT supplied by StairBox.

\*Joist supports are not supplied, 1/4 landings \*must\* be adequately supported on the underside when fitting.

Pre-fabricated 1/4 landings\*