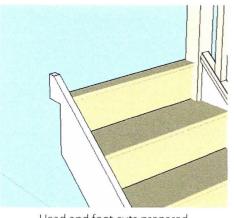

### **Technical Drawing**

Please check all dimensions and material spec on this drawing before placing an order.









# Included as standard with your staircase:





Head and foot cuts prepared

# Included as standard with your raking balustrade:







Raking handrails pre-cut

Raking handrail mechanical fixings

Raking spindles pre-cut

# Included as standard with your landing balustrade:



RailFix landing handrail fixings

# Included as standard on 1/4 landing staircases:



\*Half landings are NOT pre-fabricated, floor boards, stringers and joists NOT supplied by StairBox.

\*Joist supports are not supplied, 1/4 landings \*must\* be adequately supported on the underside when fitting.

Pre-fabricated 1/4 landings\*