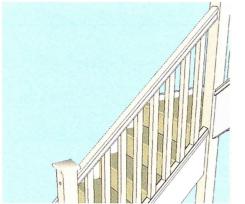

# Included as standard with your raking balustrade:

Raking handrails pre-cut

Raking handrail mechanical fixings

Raking spindles pre-cut