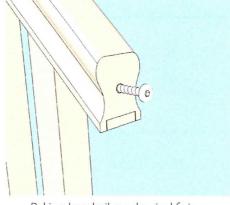

# Included as standard with your raking balustrade:

Raking handrails pre-cut

Raking handrail mechanical fixings

Raking spindles pre-cut