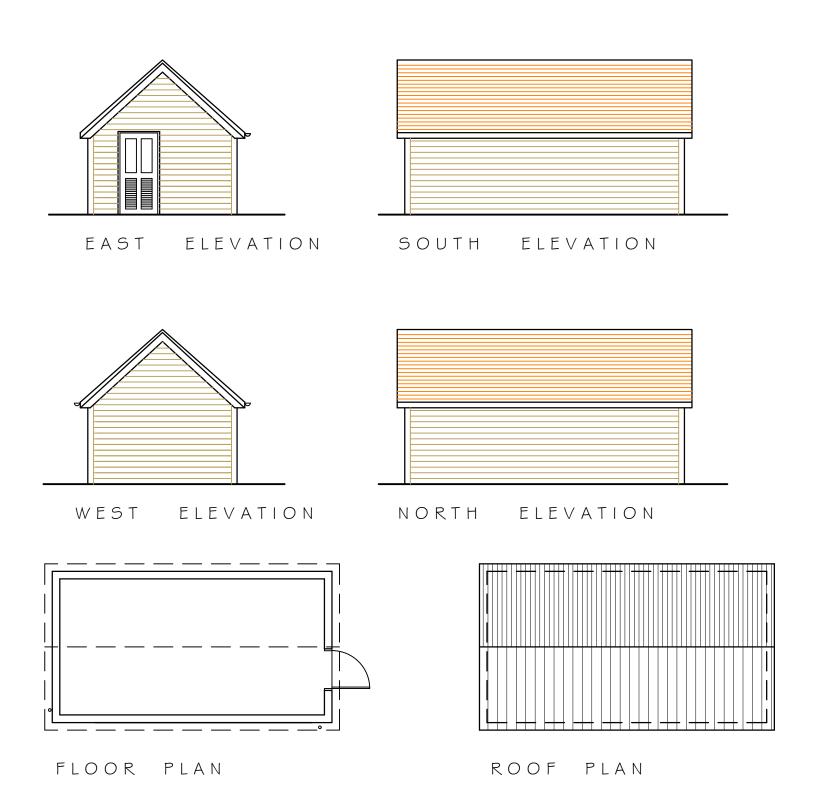

## DRAWING TITLE

EXISTING LAUNDRY - FLOOR PLANS \$ ELEVATIONS

SCALE DRAWN BY

PLB

DWG NO 1081/12

1:100 @A1

REV.-

DATE