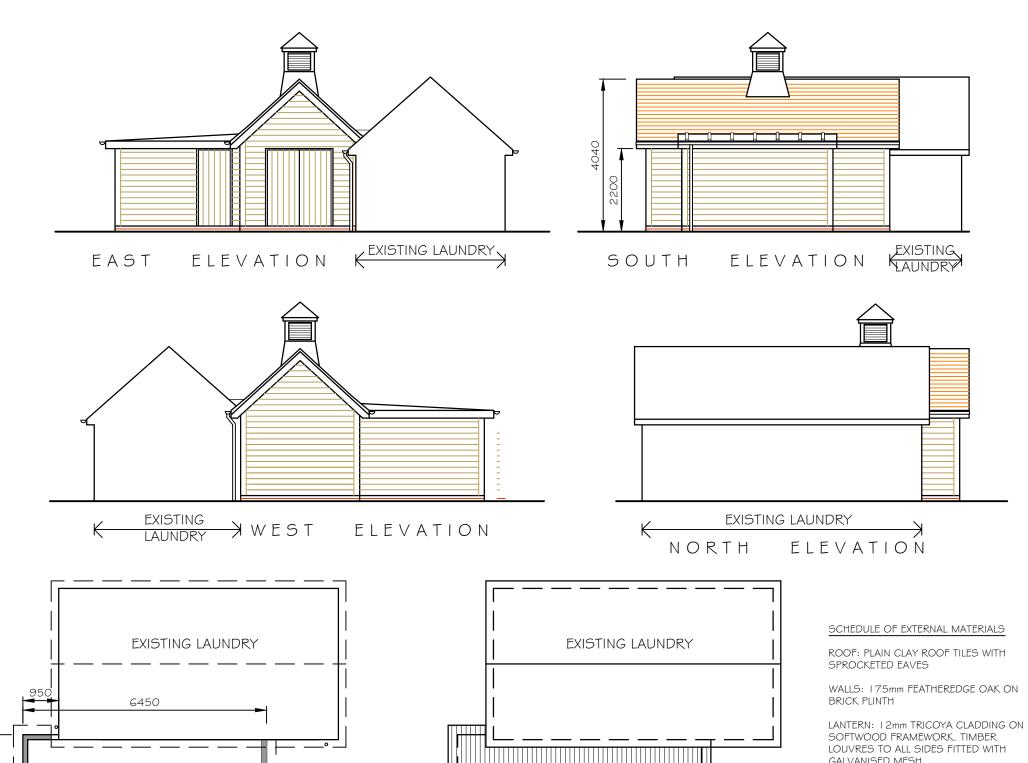

ROOF PLAN

PLANT / TANK ROOM

4000

FLOOR PLAN

GALVANISED MESH.

ENTIRE PLANT ROOM AREA TO HAVE 30 MINUTE FIRE RESISTANT WALLS AND ROOF.

RAINWATER GOODS: BLACK HALF ROUND PVC

B MINOR AMENDMENT PROPOSALS AMENDED REV DESCRIPTION

## DRAWING TITLE

REPLACEMENT PLANT ROOM -GENERAL PROPOSALS

SCALE DRAWN BY DATE 1:100 @A1 AUG 21

NOTES
WRITTEN DIMENSIONS TO BE TAKEN IN PREFERENCE TO SCALE, AND ARE TO BE CHECKED ON SITE PRIOR TO COMMENCING WORK. THIS DRAWING IS TO BE READ IN CONJUNCTION WITH ALL OTHER DOCUMENTS RELATING TO THIS PROJECT. ANY DISCREPANCIES ARE TO BE REFERRED IMMEDIATELY TO THE PROJECT DESIGNER. THIS DRAWING IS COPYRIGHT, AND SHOULD NOT BE USED OR REPRODUCED WITHOUT PERMISSION. IT IS THE CONTRACTOR'S RESPONSIBILITY TO ENSURE COMPLIANCE WITH THE BUILDING REGULATIONS.